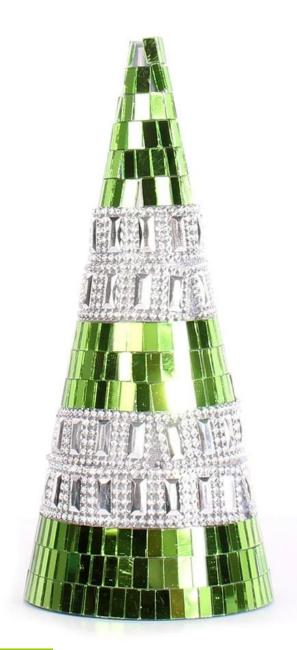

# **Product presentation:**





# **PRODUCT Specification:**

| Product Type:  | <b>Christmas Unbreakable Ball</b>                      |
|----------------|--------------------------------------------------------|
| Material:      | Plastic                                                |
| Diameter:      | 18 cm                                                  |
| Moq:           | 1000 pieces                                            |
| Packaging:     | Poly Bag                                               |
| Payment Term:  | L/C, T/t (30% deposit),<br>Western Union, PayPal, cash |
| Delivery time: | CIF, FOB Shenzhen, Express, by air                     |

Certificate: REACH, RoHS, EN71, CE etc

## Packaging:



# **Load:**



## **Production process:**







1. Prototype

2. Oilling

3. Electroplating







4.