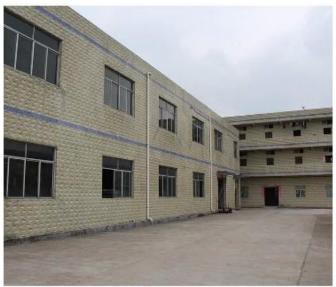

>Christmas Unbreakable Ball</b>                      |
|----------------|--------------------------------------------------------|
| Material:      | Plastic                                                |
| Diameter:      | 18 cm                                                  |
| Moq:           | 1000 pieces                                            |
| Packaging:     | Poly Bag                                               |
| Payment Term:  | L/C, T/t (30% deposit),<br>Western Union, PayPal, cash |
| Delivery time: | CIF, FOB Shenzhen, Express, by air                     |

Certificate: REACH, RoHS, EN71, CE etc

## Packaging:



# **Load:**



## **Production process:**







1. Prototype

2. Oilling

3. Electroplating







4. Spraying

5. Drying

6. Assembling

# Our factory:









Certification:

## **CERTIFICATE**



## **Show:**



## **Company Profile:**

#### **ABOUT US**





#### Sen Masine Christmas Arts (Shenzhen) Co.,Ltd.

is a professional manufacturer of Christmas balls and Christmas trees of choice for some of the top names in retail and merchandising since 1996. We are capable of supplying different styles of products and doing OEM or customization which with

high quality and competitive price. Meanwhile,we're BSCI&SEDEX certified manufacturer and committed to using safe and environmental materials for all our products.















### **OUR ADVANTAGES**

### Sen Masine Christmas Arts (Shenzhen) Co., Ltd

is a China based manufacturer who is specializing in production of Christmas ball and Christmas tree since 1996. We're committing to suppl