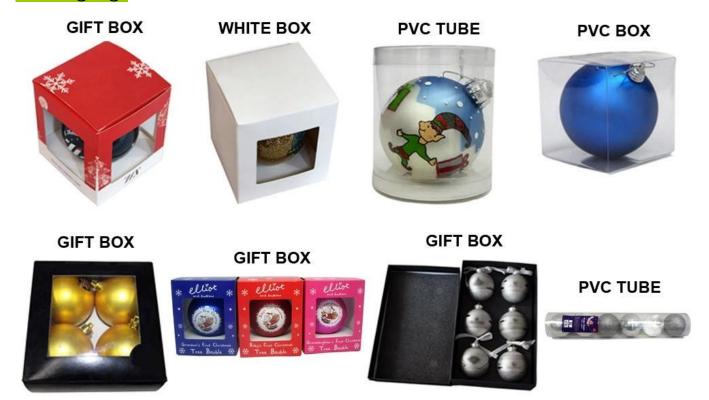

# **Product presentation:**





# **PRODUCT Specification:**

| Product Type:  | <b>Christmas Unbreakable Ball</b>                      |
|----------------|--------------------------------------------------------|
| Material:      | Plastic                                                |
| Diameter:      | 18 cm                                                  |
| Moq:           | 1000 pieces                                            |
| Packaging:     | Poly Bag                                               |
| Payment Term:  | L/C, T/t (30% deposit),<br>Western Union, PayPal, cash |
| Delivery time: | CIF, FOB Shenzhen, Express, by air                     |

Certificate: REACH, RoHS, EN71, CE etc

## Packaging:



# **Load:**



## **Production process:**







1. Prototype

2. Oilling

3. Electroplating







4. Spraying

5. Drying

6. Assembling

# Our factory:









Certification:

## **CERTIFICATE**



## **Show:**



## **Company Profile:**

#### **ABOUT US**





#### Sen Masine Christmas Arts (Shenzhen) Co.,Ltd.

is a professional manufacturer of Christmas balls and Christmas trees of choice for some of the top names in retail and merchandising since 1996. We are capable of supplying different styles of products and doing OEM or customization which with

high quality and competitive price. Meanwhile,we're BSCI&SEDEX certified manufacturer and committed to using safe and environmental materials for all our products.















### **OUR ADVANTAGES**

### Sen Masine Christmas Arts (S