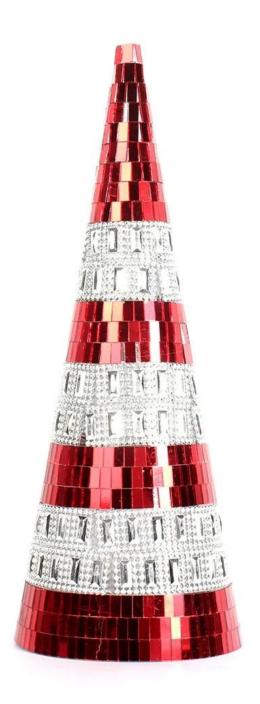

# **Product presentation:**





# **PRODUCT Specification:**

| Product Type:  | <b>Christmas Unbreakable Ball</b>                      |
|----------------|--------------------------------------------------------|
| Material:      | Plastic                                                |
| Diameter:      | 18 cm                                                  |
| Moq:           | 1000 pieces                                            |
| Packaging:     | Poly Bag                                               |
| Payment Term:  | L/C, T/t (30% deposit),<br>Western Union, PayPal, cash |
| Delivery time: | CIF, FOB Shenzhen, Express, by air                     |

Certificate: REACH, RoHS, EN71, CE etc

## Packaging:



# **Load:**



## **Production process:**







1. Prototype

2. Oilling

3. Electroplating