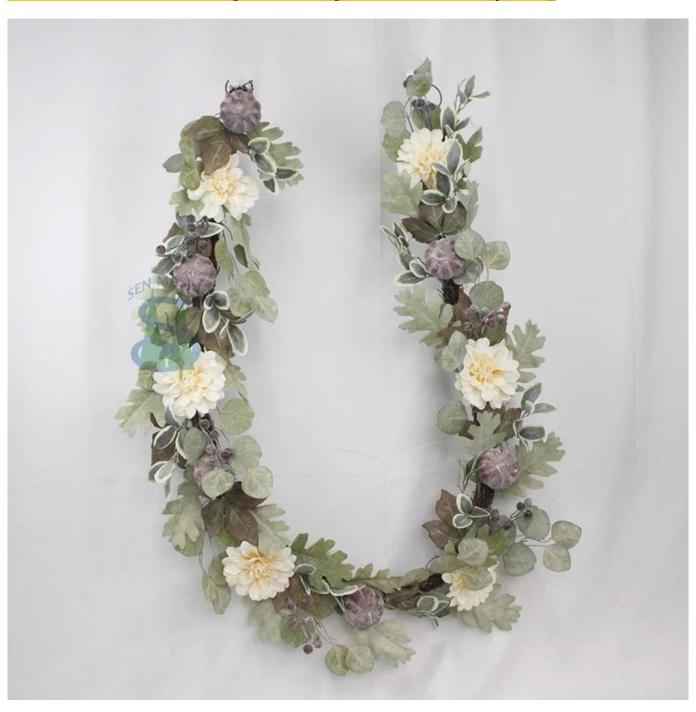

6ft Fall Maple Leaf Garland with artificial eucalyptus leaves peony flowers pinecones pumpkin berries

DIY design customization: We can modify any ornaments according to your needs, come up with new ideas, and design new wreath decoration □