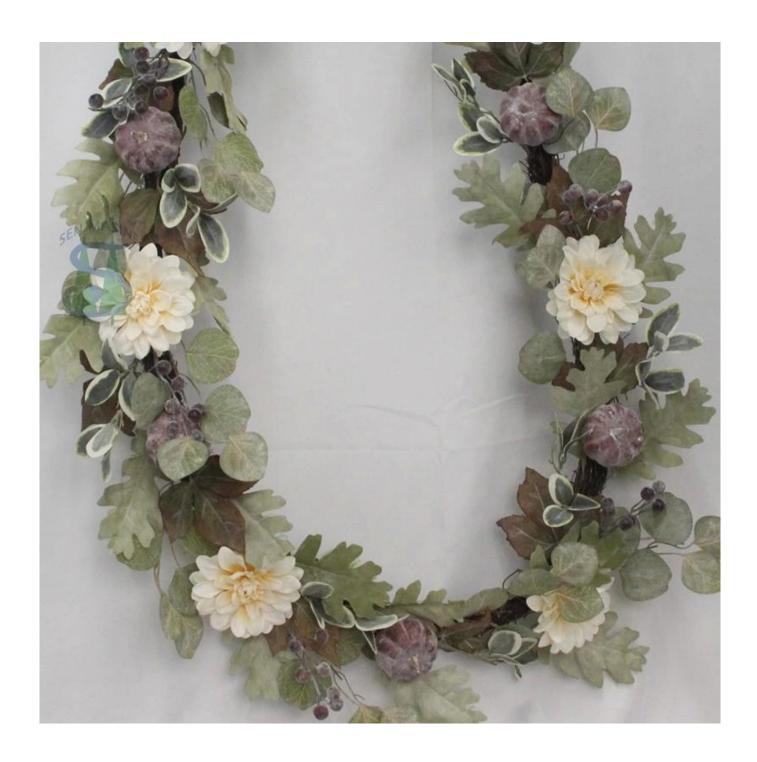

6ft Fall Maple Leaf Garland with artificial eucalyptus leaves peony flowers pinecones pumpkin berries

DIY design customization: We can modify any ornaments according to your needs, come up with new ideas, and design new wreath decoration □