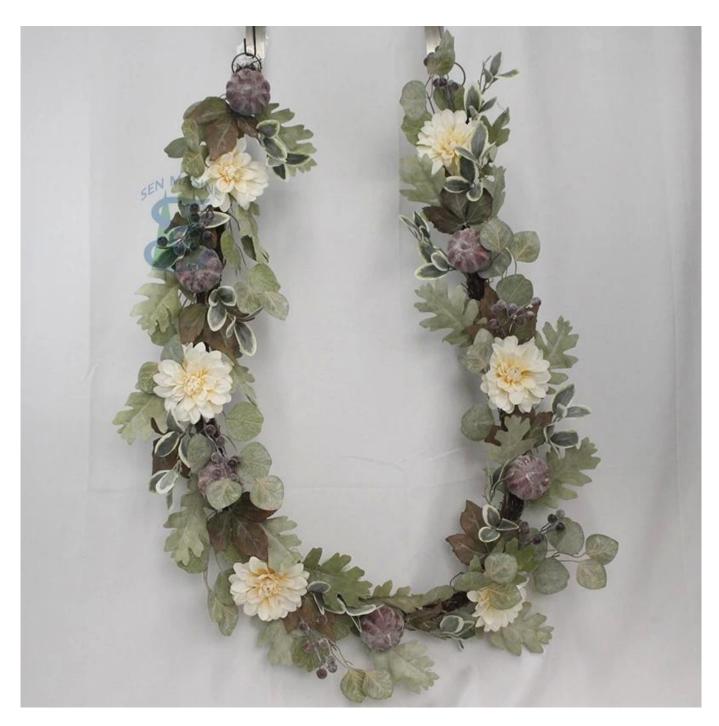

6ft Fall Maple Leaf Garland with artificial eucalyptus leaves peony flowers pinecones pumpkin berries

DIY design customization: We can modify any ornaments according to your needs, come up with new ideas, and design new wreath decoration □