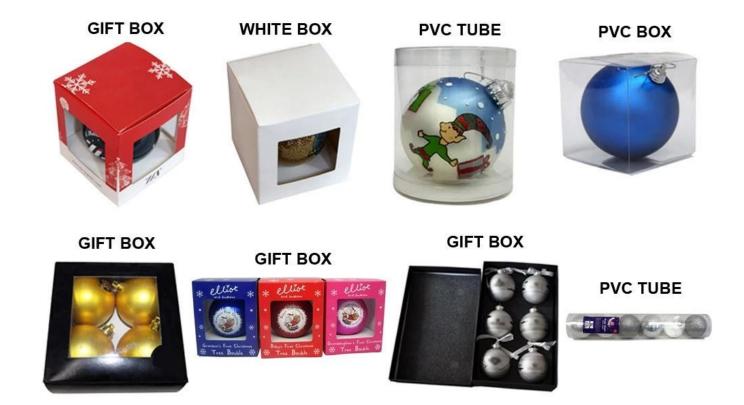

-----------|--|--|--|
| Material:                              | Glass                                                  |  |  |  |
| Diameter:                              | 16 cm                                                  |  |  |  |
| Moq:                                   | 1000 pieces                                            |  |  |  |
| Packaging:                             | Bubble Bag                                             |  |  |  |
| Payment Term:                          | L/C, T/t (30% deposit), Western Union,<br>PayPal, cash |  |  |  |
| Delivery time:                         | CIF, FOB Shenzhen, Express, by air                     |  |  |  |
| Certificate: REACH, RoHS, EN71, CE etc |                                                        |  |  |  |

# Packaging:



# Load:



**Production process:** 



1. Prototype 2. Oilling 3. Electroplating



## Our factory:









Certification:

### CERTIFICATE



## **Show:**



### **Company Profile:**

#### **ABOUT US**





#### Sen Masine Christmas Arts (Shenzhen) Co.,Ltd.

is a professional manufacturer of Christmas balls and Christmas trees of choice for some of the top names in retail and merchandising since 1996. We are capable of supplying different styles of products and doing OEM or customization which with

high quality and competitive price. Meanwhile,we're BSCI&SEDEX certified manufacturer and committed to using safe and environmental materials for all our products.















### **OUR ADVANTAGES**

#### Sen Masine Christmas Arts (Shenzhen) Co., Ltd

is a China based manufacturer who is