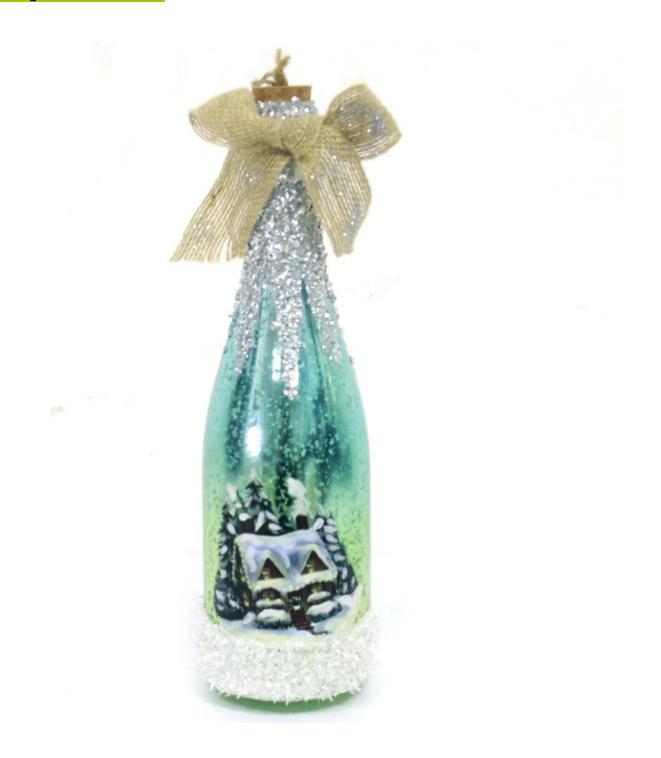

# **Product presentation:**





# PRODUCT Specification:

| <b>Product Type:</b>                   | Christmas Unbreakable Ornament                         |  |  |  |
|----------------------------------------|--------------------------------------------------------|--|--|--|
| Material:                              | Glass                                                  |  |  |  |
| Diameter:                              | 16 cm                                                  |  |  |  |
| Moq:                                   | 1000 pieces                                            |  |  |  |
| Packaging:                             | Bubble Bag                                             |  |  |  |
| Payment Term:                          | L/C, T/t (30% deposit), Western Union,<br>PayPal, cash |  |  |  |
| Deliv