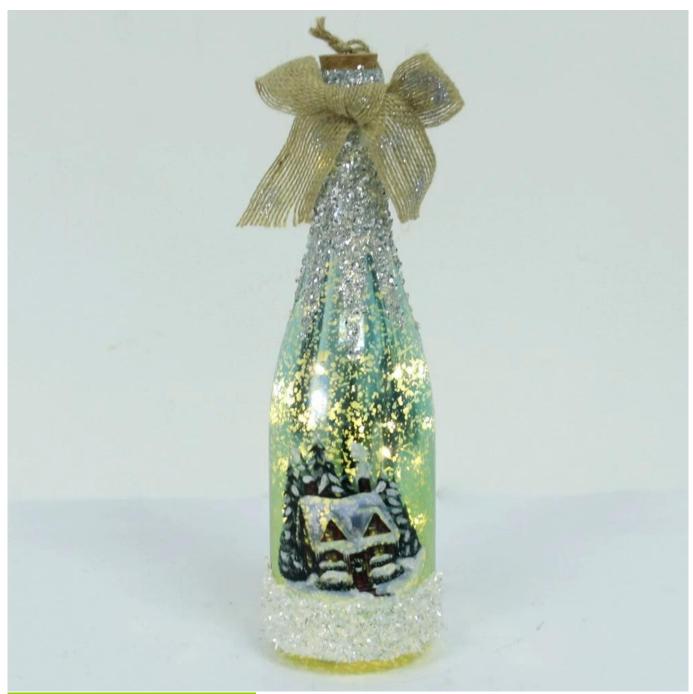

# **Product presentation:**





# PRODUCT Specification:

| <b>Product Type:</b>                   | Christmas Unbreakable Ornament                         |  |  |  |
|----------------------------------------|--------------------------------------------------------|--|--|--|
| Material:                              | Glass                                                  |  |  |  |
| Diameter:                              | 16 cm                                                  |  |  |  |
| Moq:                                   | 1000 pieces                                            |  |  |  |
| Packaging:                             | Bubble Bag                                             |  |  |  |
| Payment Term:                          | L/C, T/t (30% deposit), Western Union,<br>PayPal, cash |  |  |  |
| Deliver