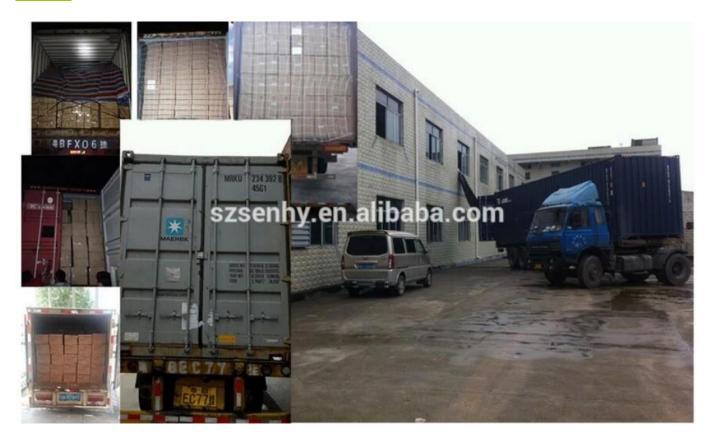

|--|--|--|
| Material:                              | Glass                                                  |  |  |  |
| Diameter:                              | 16 cm                                                  |  |  |  |
| Moq:                                   | 1000 pieces                                            |  |  |  |
| Packaging:                             | Bubble Bag                                             |  |  |  |
| Payment Term:                          | L/C, T/t (30% deposit), Western Union,<br>PayPal, cash |  |  |  |
| Delivery time:                         | CIF, FOB Shenzhen, Express, by air                     |  |  |  |
| Certificate: REACH, RoHS, EN71, CE etc |                                                        |  |  |  |

# Packaging:



# Load:



**Production process:** 



1. Prototype 2. Oilling 3. Electroplating



## Our factory:









Certification:

### CERTIFICATE



## **Show:**



### **Company Profile:**

#### **ABOUT US**





#### Sen Masine Christmas Arts (Shenzhen) Co.,Ltd.

is a professional manufacturer of Christmas balls and Christmas trees of choice for some of the top names in retail and merchandising since 1996. We are capable of supplying different styles of products and doing OEM or customization which with

high quality and competitive price. Meanwhile,we're BSCI&SEDEX certified manufacturer and committed to using safe and environmental materials for all our products.















### **OUR ADVANTAGES**

#### Sen Masine Christmas Arts (Shenzhen) Co., Ltd

is a China based manufacturer who is specializi