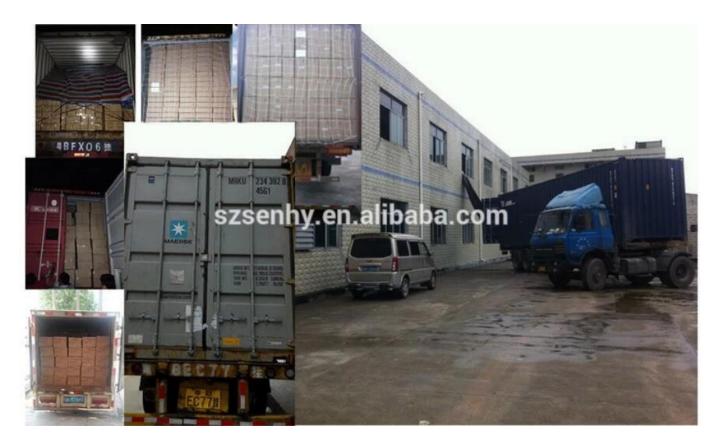

Product Type:  | Christmas Unbreakable Ornament                         |
|----------------|--------------------------------------------------------|
| Material:      | Glass                                                  |
| Diameter:      | 10 cm                                                  |
| Moq:           | 1000 pieces                                            |
| Packaging:     | Bubble Bag                                             |
| Payment Term:  | L/C, T/t (30% deposit), Western Union,<br>PayPal, cash |
| Delivery time: | CIF, FOB Shenzhen, Express, by air                     |
| Certificate:   | REACH, RoHS, EN71, CE etc                              |

## Packaging:

GIFT BOX



WHITE BOX

PVC TUBE



PVC BOX



**GIFT BOX** 





GIFT BOX



**PVC TUBE** 



Load:



### **Production process:**



1. Prototype



2. Oilling



3. Electroplating



4. Spraying

5. Drying

6. Assembling





**Certification:** 

### CERTIFICATE



Show:



#### **Company Profile:**

#### ABOUT US



#### OUR ADVANTAGES

#### Sen Masine Christmas Arts (Shenzhen) Co., Ltd

is a China based manufacturer who is specializing in production of Christmas ball and Christmas tree

since 1996. We're committing to supplying good quality products with competitive prices for customers,

which also win us good reputation from the oversea markets.

#### Company's Advantages:

- 1. We are BSCI and SEDEX certified manufacturer. More certificates including ISO, ROHS, REACH, CE, EN71 are available.
- 2. With more than 20 years manufacturer experience and 10 years export experience
- 3. We