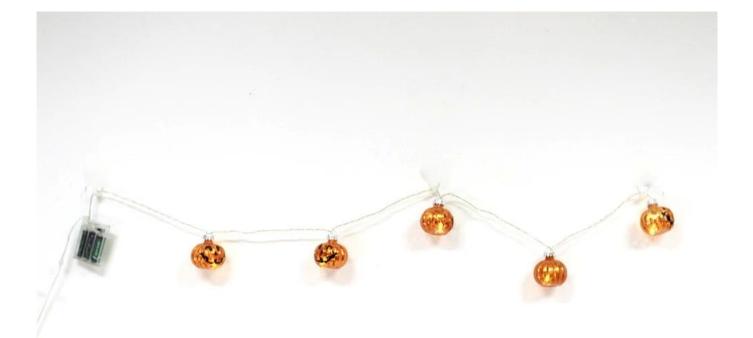

## **Product presentation:**





# **PRODUCT Specification:**

| Product Type:  | Christmas Unbreakable Ornament                         |
|----------------|--------------------------------------------------------|
| Material:      | Glass                                                  |
| Diameter:      | 10 cm                                                  |
| Moq:           | 1000 pieces                                            |
| Packaging:     | Bubble Bag                                             |
| Payment Term:  | L/C, T/t (30% deposit), Western Union,<br>PayPal, cash |
| Delivery time: | CIF, FOB Shenzhen, Express, by air                     |
| Certificate:   | REACH, RoHS, EN71, CE etc                              |

## Packaging:

GIFT BOX



WHITE BOX

PVC TUBE



PVC BOX



**GIFT BOX** 





GIF