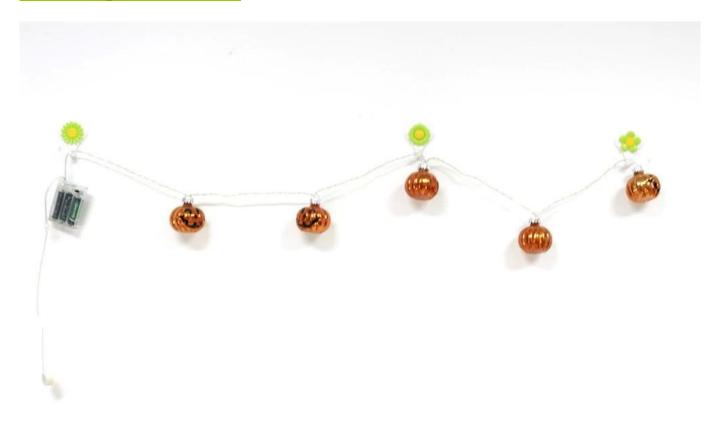

## **Product presentation:**





# **PRODUCT Specification:**

| Product Type:  | Christmas Unbreakable Ornament                         |
|----------------|--------------------------------------------------------|
| Material:      | Glass                                                  |
| Diameter:      | 10 cm                                                  |
| Moq:           | 1000 pieces                                            |
| Packaging:     | Bubble Bag                                             |
| Payment Term:  | L/C, T/t (30% deposit), Western Union,<br>PayPal, cash |
| Delivery time: | CIF, FOB Shenzhen, Express, by air                     |
| Certificate:   | REACH, RoHS, EN71, CE etc                              |

## Packaging:

GIFT BOX



WHITE BOX

PVC TUBE



PVC BOX



**GIFT BOX** 





G