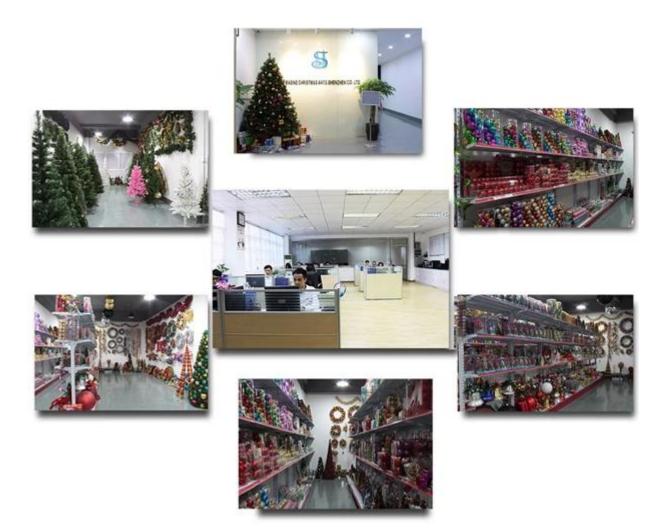

| Plastic                                                |  |  |  |
| Diameter:            | 8 cm                                                   |  |  |  |
| Moq:                 | 1000 set                                               |  |  |  |
| Packaging:           | PP bag                                                 |  |  |  |
| Payment Term:        | L/C, T/t (30% deposit), Western Union,<br>PayPal, cash |  |  |  |
| Delivery time:       | CIF, FOB Shenzhen, Express, by air                     |  |  |  |
| Certificate:         | rtificate: REACH, RoHS, EN71, CE etc                   |  |  |  |

# Packaging:



# Load:



**Production process:** 



1. Prototype 2. Oilling 3. Electroplating



## Our factory:









Certification:

### CERTIFICATE



## **Show:**



## **Company Profile:**

#### **ABOUT US**





#### Sen Masine Christmas Arts (Shenzhen) Co.,Ltd.

is a professional manufacturer of Christmas balls and Christmas trees of choice for some of the top names in retail and merchandising since 1996. We are capable of supplying different styles of products and doing OEM or customization which with

high quality and competitive price. Meanwhile,we're BSCI&SEDEX certified manufacturer and committed to using safe and environmental materials for all our products.















### **OUR ADVANTAGES**

#### Sen Masine Christmas Arts (Shenzhen) Co., Ltd

is a China based manufacturer who is specializing in production of Christmas ball and Christmas tree since 1996. We're committing to supplying good quality products with competitive prices for cust