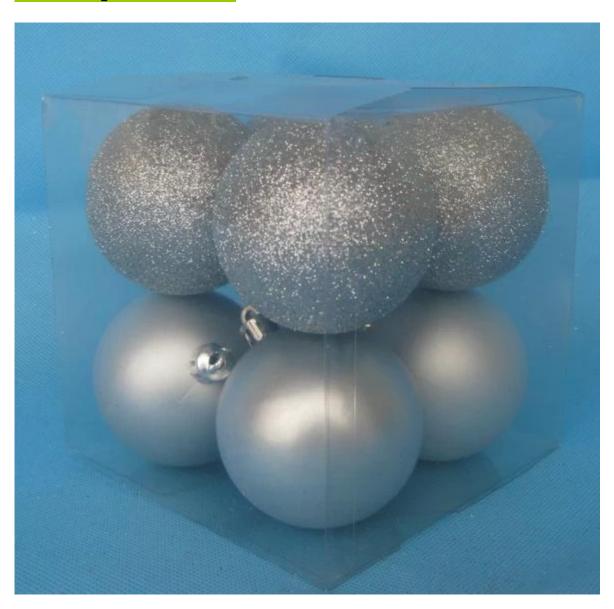

# **Product presentation:**

# PRODUCT Specification:

| <b>Product Type:</b> | Christmas Unbreakable Ornament                         |  |  |  |
|----------------------|--------------------------------------------------------|--|--|--|
| Material:            | Plastic                                                |  |  |  |
| Diameter:            | 8 cm                                                   |  |  |  |
| Moq:                 | 1000 set                                               |  |  |  |
| Packaging:           | PP bag                                                 |  |  |  |
| Payment Term:        | L/C, T/t (30% deposit), Western Union,<br>PayPal, cash |  |  |  |
| Delivery time:       | CIF, FOB Shenzhen, Express, by air                     |  |  |  |
| Certificate:         | rtificate: REACH, RoHS, EN71, CE etc                   |  |  |  |