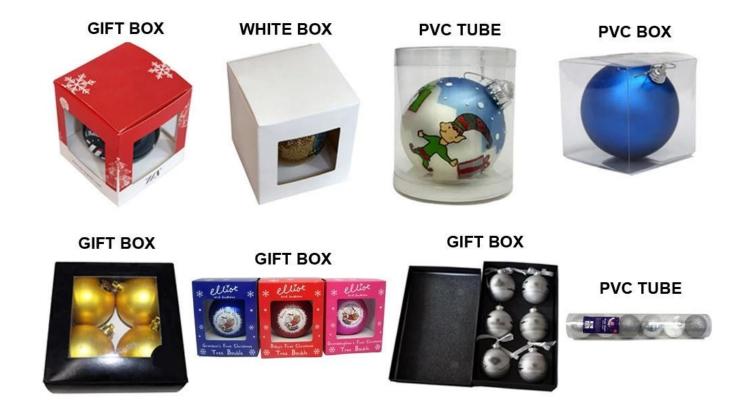

Unbreakable Ornament                         |  |  |  |
|----------------------|--------------------------------------------------------|--|--|--|
| Material:            | Plastic                                                |  |  |  |
| Diameter:            | 8 cm                                                   |  |  |  |
| Moq:                 | 1000 set                                               |  |  |  |
| Packaging:           | PP bag                                                 |  |  |  |
| Payment Term:        | L/C, T/t (30% deposit), Western Union,<br>PayPal, cash |  |  |  |
| Delivery time:       | CIF, FOB Shenzhen, Express, by air                     |  |  |  |
| Certificate:         | rtificate: REACH, RoHS, EN71, CE etc                   |  |  |  |

# Packaging:



# Load:



**Production process:** 



1. Prototype 2. Oilling 3. Electroplating



## Our factory:









Certification:

### CERTIFICATE



## **Show:**



## **Company Profile:**

#### **ABOUT US**





#### Sen Masine Christmas Arts (Shenzhen) Co.,Ltd.

is a professional manufacturer of Christmas balls and Christmas trees of choice for some of the top names in retail and merchandising since 1996. We are capable of supplying different styles of products and doing OEM or customization which with

high quality and competitive price. Meanwhile,we're BSCI&SEDEX certified manufacturer and committed to using safe and environmental materials for all our products.















### **OUR ADVANTAGES**

#### Sen Masine Christmas Arts (Shenzhen) Co., Ltd

is a China based manufacturer who is