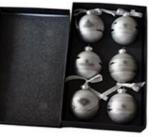

# **PRODUCT Specification:**

| Product Type:  | Christmas Unbreakable Ball                             |
|----------------|--------------------------------------------------------|
| Material:      | Plastic                                                |
| Diameter:      | 60mm                                                   |
| Moq:           | 3,000 pieces                                           |
| Packaging:     | Poly Bag                                               |
| Payment Term:  | L/C, T/t (30% deposit), Western Union,<br>PayPal, cash |
| Delivery time: | CIF, FOB Shenzhen, Express, by air                     |
| Certificate:   | REACH, RoHS, EN71, CE etc                              |

# Packaging:



**GIFT BOX** 

GIFT BOX

**GIFT BOX** 







PVC TUBE

## Load:



**Production process:** 



1. Prototype

2. Oilling

3. Electroplating



4. Spraying

5. Drying

6. Assembling

## **Our factory:**



**Certification:** 

## CERTIFICATE



Show:



### **Company Profile:**

### ABOUT US



#### OUR ADVANTAGES

#### Sen Masine Christmas Arts (Shenzhen) Co., Ltd

is a China based manufacturer who is specializing in production of Christmas ball and Christmas tree

since 1996. We're committing to supplying good quality products with competitive prices for customers,

which also win us good reputation from the oversea markets.

#### Company's Advantages:

- 1. We are BSCI and SEDEX certified manufacturer. More certificates including ISO, ROHS, REACH, CE, EN71 are available.
- 2. With more than 20 years manufacturer experience and 10