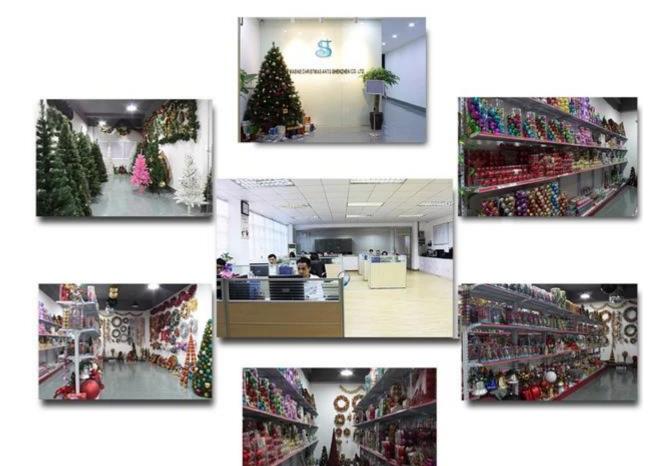

| Material:      | Plastic                                                |
| Diameter:      | 60mm                                                   |
| Moq:           | 3,000 pieces                                           |
| Packaging:     | Poly Bag                                               |
| Payment Term:  | L/C, T/t (30% deposit), Western Union,<br>PayPal, cash |
| Delivery time: | CIF, FOB Shenzhen, Express, by air                     |
| Certificate:   | REACH, RoHS, EN71, CE etc                              |

# Packaging:



**GIFT BOX** 

GIFT BOX

**GIFT BOX** 







PVC TUBE

## Load:



**Production process:** 



1. Prototype

2. Oilling

3. Electroplating



4. Spraying

5. Drying

6. Assembling

## **Our factory:**



**Certification:** 

## CERTIFICATE



Show:



### **Company Profile:**

### ABOUT US



#### OUR ADVANTAGES

#### Sen Masine Christmas Arts (Shenzhen) Co., Ltd

is a China based manufacturer who is specializing in production of Christmas ball and Christmas tree

since 1996. We're committing to supplying good quality products with competitive prices for customers,

which also win us good reputation from the oversea markets.

#### Company's Advantages:

- 1. We are BSCI and SEDEX certified manufacturer. More certificates including ISO, ROHS, REACH, CE, EN71 are available.
- 2. With more than 20 years manufacturer experience and 10 years export experience
- 3. We are supplier of retail giants and famous brands such as TESCO, ALDI, QVC, CTS, BBB, KMART COCA-COLA etc.
- 4. We can produce 100,000 pcs Christmas balls and 1,000 Christmas tr