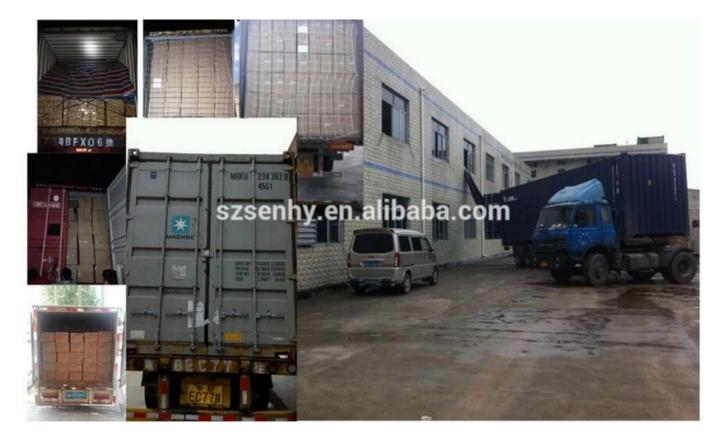

# **PRODUCT Specification:**

| Product Type:  | Christmas Unbreakable Ball                             |
|----------------|--------------------------------------------------------|
| Material:      | Plastic                                                |
| Diameter:      | 60mm                                                   |
| Moq:           | 3,000 pieces                                           |
| Packaging:     | Poly Bag                                               |
| Payment Term:  | L/C, T/t (30% deposit), Western Union,<br>PayPal, cash |
| Delivery time: | CIF, FOB Shenzhen, Express, by air                     |
| Certificate:   | REACH, RoHS, EN71, CE etc                              |

# Packaging:



**GIFT BOX** 

GIFT BOX

**GIFT BOX** 







PVC TUBE

## Load:



**Production process:** 



1. Prototype

2. Oilling

3. Electroplating



4. Spraying

5. Drying

6. Assembling

## **Our factory:**



**Certification:** 

## CERTIFICATE



Show:



### **Company Profile:**

### ABOUT US



#### OUR ADVANTAGES

#### Sen Masine Christmas Arts (Shenzhen) Co., Ltd

is a China based manufacturer who is specializing in production of Christmas ball and Christmas tree

since 1996. We're committing to supplying good quality products with competitive prices for customers,

which also win us good reputation from the oversea markets.

#### Company's Advantages:

- 1. We are BSCI and SEDEX certified manufacturer. More certificates including ISO, ROHS, REACH, CE, EN71 are available.
- 2. With more than 20 years manufacturer experience and 10 years export experienc