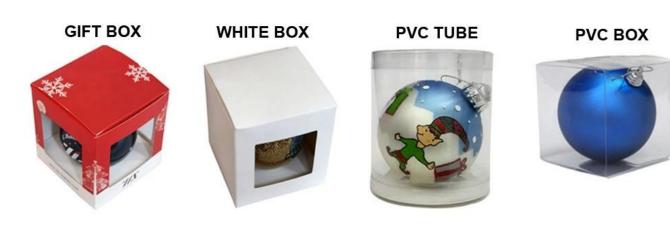

# **PRODUCT Specification:**

| Product Type:  | Christmas Unbreakable Ball                             |
|----------------|--------------------------------------------------------|
| Material:      | Plastic                                                |
| Diameter:      | 60mm                                                   |
| Moq:           | 3,000 pieces                                           |
| Packaging:     | Poly Bag                                               |
| Payment Term:  | L/C, T/t (30% deposit), Western Union,<br>PayPal, cash |
| Delivery time: | CIF, FOB Shenzhen, Express, by air                     |
| Certificate:   | REACH, RoHS, EN71, CE etc                              |

# Packaging:



**GIFT BOX** 

GIFT BOX

**GIFT BOX** 







PVC TUBE

## Load:



**Production process:** 



1. Prototype

2. Oilling

3. Electroplating



4. Spraying

5. Drying

6. Assembling

## **Our factory:**



**Certification:** 

## CERTIFICATE



Show:



### **Company Profile:**

### ABOUT US



#### OUR ADVANTAGES

#### Sen Masine Christmas Arts (Shenzhen) Co., Ltd

is a China based manufacturer who is specializing in production of Christmas ball and Christmas tree

since 1996. We're committing to supplying good quality products with competitive prices for customers,

which also win us good reputation from the oversea markets.

#### Company's Advantages:

- 1. We are BSCI and SEDEX certified manufacturer. More certificates including ISO, ROHS, REACH, CE, EN71 are available.
- 2. With more