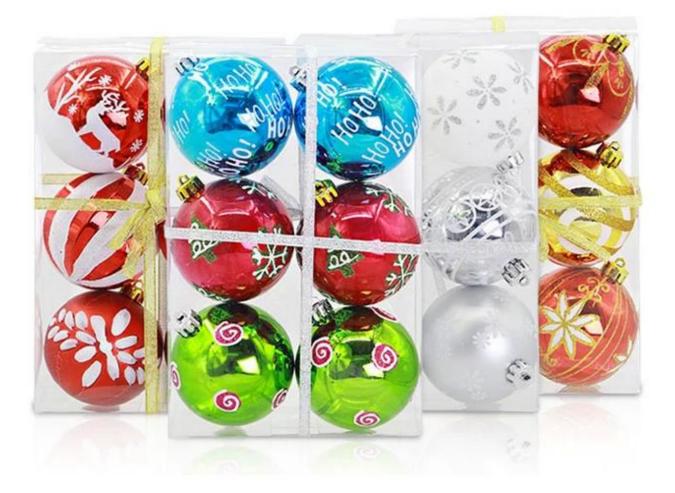

# **PRODUCT Specification:**

| Product Type:  | Christmas Unbreakable Ball                             |
|----------------|--------------------------------------------------------|
| Material:      | Plastic                                                |
| Diameter:      | 60mm                                                   |
| Moq:           | 3,000 pieces                                           |
| Packaging:     | Poly Bag                                               |
| Payment Term:  | L/C, T/t (30% deposit), Western Union,<br>PayPal, cash |
| Delivery time: | CIF, FOB Shenzhen, Express, by air                     |
| Certificate:   | REACH, RoHS, EN71, CE etc                              |