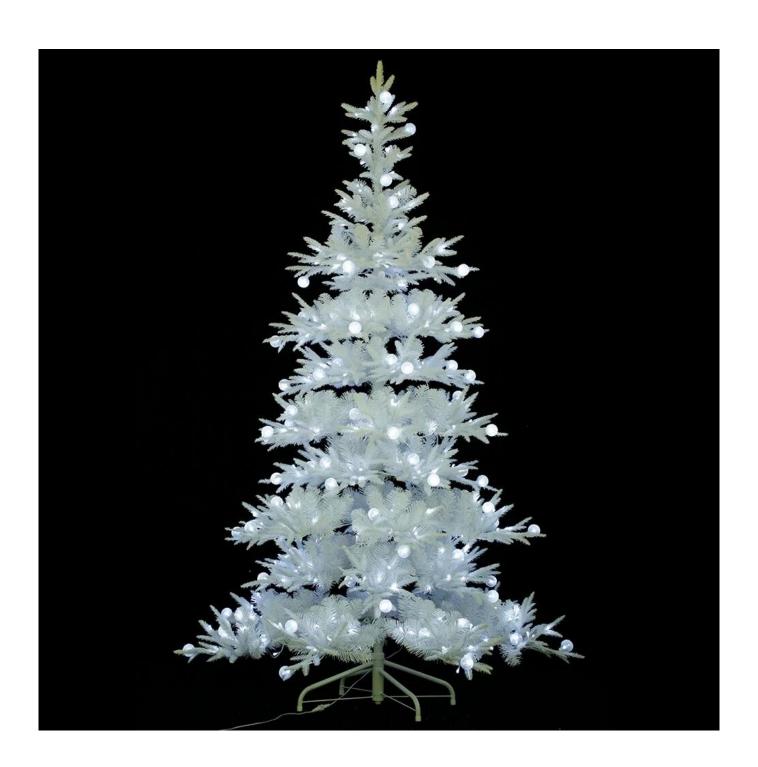

1655 Tips 7ft White Artificial Pe Pvc Flocked Christmas Tree With Bicolor Led Bubble Lights Outdoor Holiday Xmas Decoration

Please feel free to send "inquiries" for specific details at any time□

Whether you're seeking traditional decorations or want something unique and creative, Senmasine manufacturers offer an abundant selection. Let's embrace the joy and creativity of this festive season together! If you have any further questions, feel free to ask.