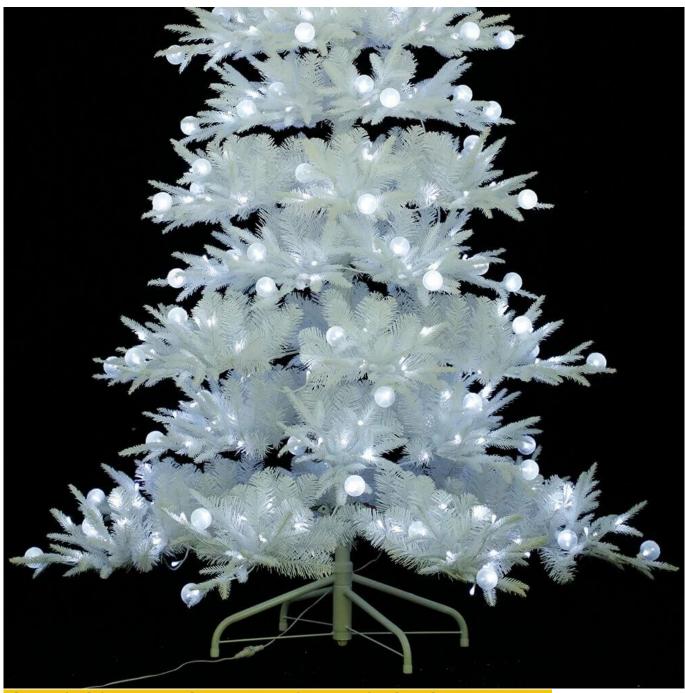

1655 Tips 7ft White Artificial Pe Pvc Flocked Christmas Tree With Bicolor Led Bubble Lights Outdoor Holiday Xmas Decoration

Please feel free to send "inquiries" for specific details at any time□

Whether you're seeking traditional decorations or want something unique and creative, Senmasine manufacturers offer an abundant selection. Let's embrace the joy and creativity of this festive season together! If you have any further questions, feel free to ask.