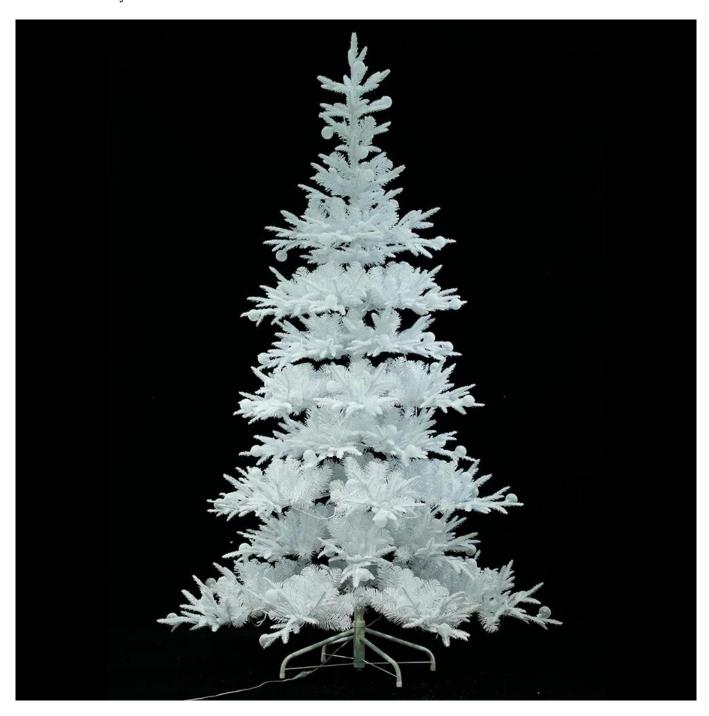

1655 Tips 7ft White Artificial Pe Pvc Flocked Christmas Tree With Bicolor Led Bubble Lights Outdoor Holiday Xmas Decoration

Please feel free to send "inquiries" for specific details at any time□

Whether you're seeking traditional decorations or want something unique and creative, Senmasine manufacturers offer an abundant selection. Let's embrace the joy and creativity of this festive season together! If you have any further questions, feel free to ask.