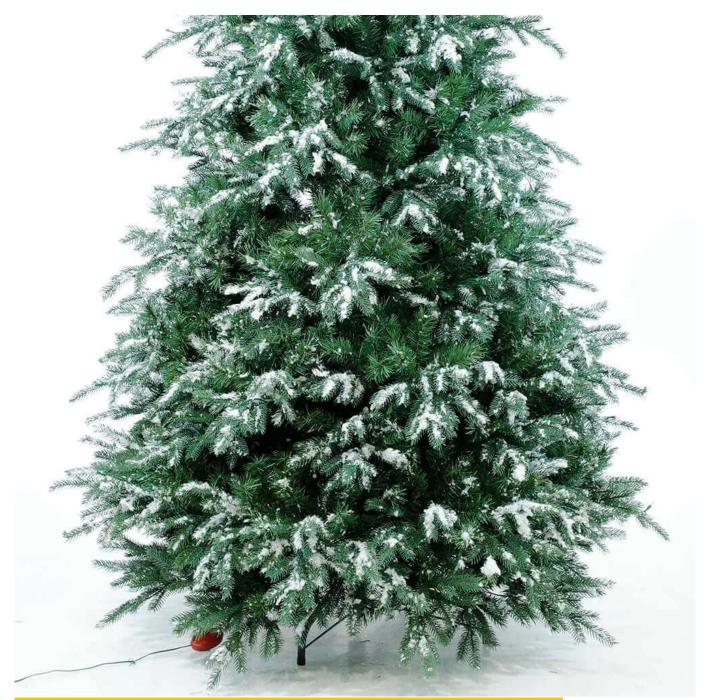

3530 Tips 7.5ft Pe Pvc Artificial Flocked Christmas Trees With Led Lights Outdoor Holiday Xmas Decoration

Please feel free to send "inquiries" for specific details at any time[]

Whether you're seeking traditional decorations or want something unique and creative, Senmasine manufacturers offer an abundant selection. Let's embrace the joy and creativity of this festive season together! If you have any further questions, feel free to ask.