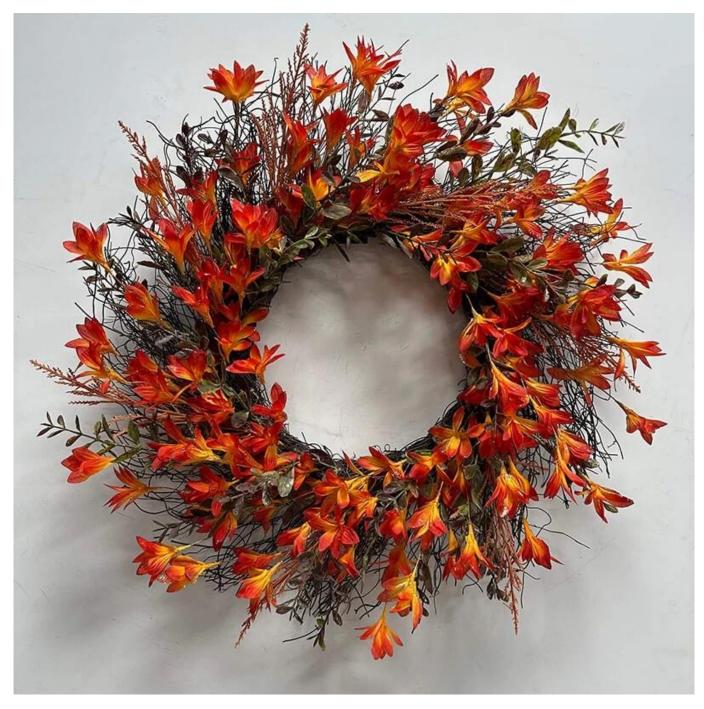

22Inch Forsythia autumn Wreath for wall front door hanging fall harvest decoration DIY design customization: We can modify any ornaments according to your needs, come up with new ideas, and design new wreath decoration

About size: 26-30inch or custom, Suitable for indoor and outdoor use Please feel free to send "inquiries" for specific details at any time

Whether you're seeking traditional decorations or want something unique and creative, Senmasine manufacturers offer an abundant selection. Let's embrace the joy and creativity of this festive season together! If you have any further questions, feel free to ask.