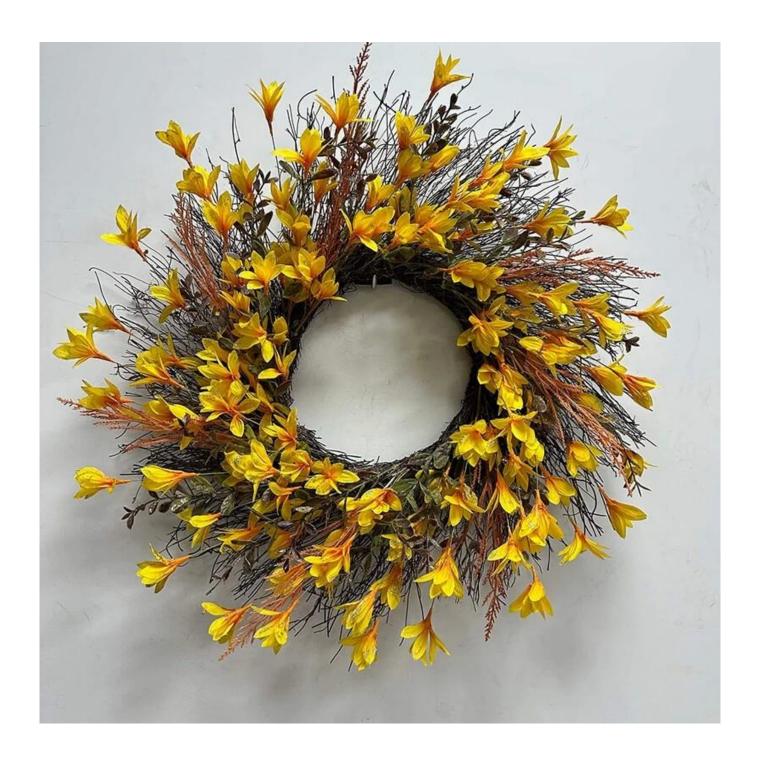

22Inch Forsythia autumn Wreath for wall front door hanging fall harvest decoration DIY design customization: We can modify any ornaments according to your needs, come up with new ideas, and design new wreath decoration

About size: 26-30inch or custom, Suitable for indoor and outdoor use Please feel free to send "inquiries" for specific details at any time

Whether you're seeking traditional decorations or want something unique and creative, Senmasine manufacturers offer an abundant selection. Let's embrace the joy and creativity of this festive season together! If you have any further questions, feel free to ask.