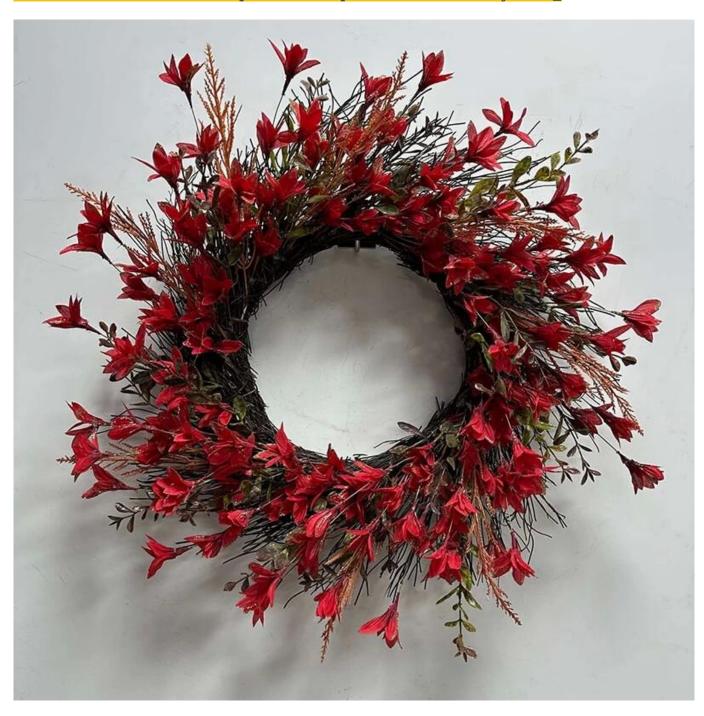

22Inch Forsythia autumn Wreath for wall front door hanging fall harvest decoration DIY design customization: We can modify any ornaments according to your needs, come up with new ideas, and design new wreath decoration

About size: 26-30inch or custom, Suitable for indoor and outdoor use Please feel free to send "inquiries" for specific details at any time

Whether you're seeking traditional decorations or want something unique and creative, Senmasine manufacturers offer an abundant selection. Let's embrace the joy and creativity of this festive season together! If you have any further questions, feel free to ask.