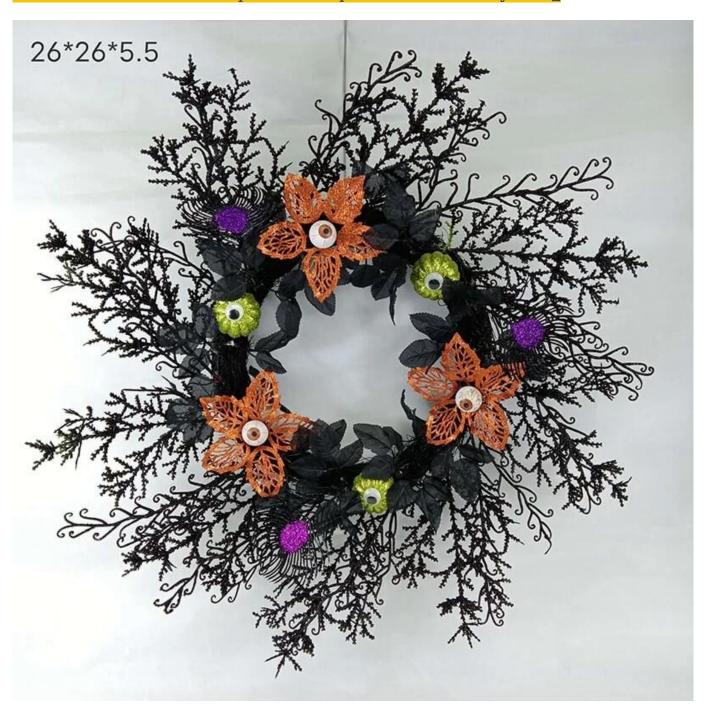

26 Inch Halloween Wreath Front Door Hanging Black Branch Artificial Leaves Spooky Eyes Flowers Pumpkin

Can be add LED Lights: The dark colors helps increase the Halloween atmosphere, multi LED lights make it visible for the Halloween night, spooky and scary enough.

Multi size: The outer diameter is about 15-30 inches, Can be applied to many places for decoration, enough as Halloween decoration for front door and wall.

DIY design customization: We can modify any ornaments according to your needs, come up with new ideas, and design new Halloween decorations □