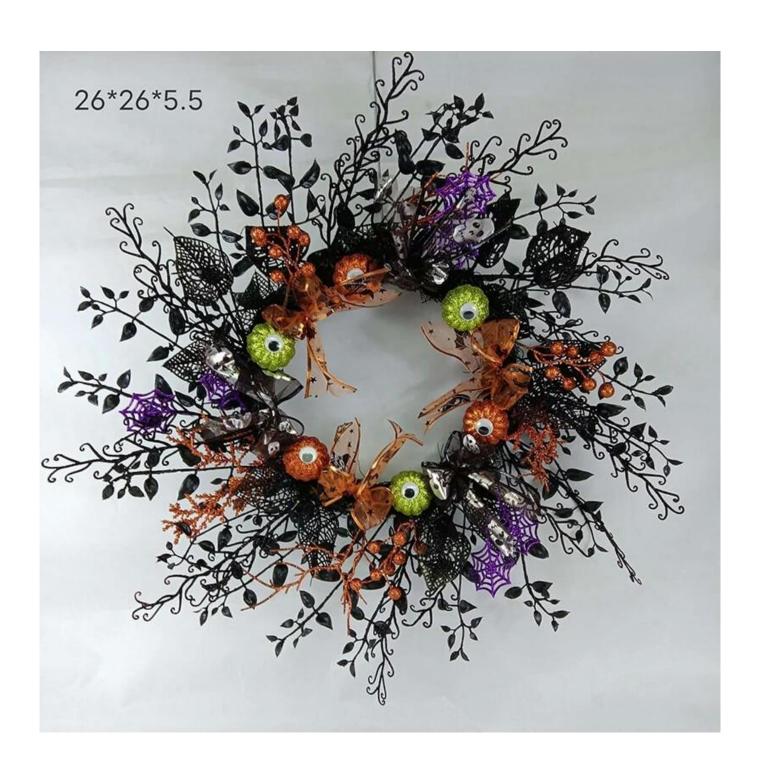

26 Inch Halloween Wreath Front Door Hanging Black Branch Artificial Leaves Spooky Eyes Flowers Pumpkin

Can be add LED Lights: The dark colors helps increase the Halloween atmosphere, multi LED lights make it visible for the Halloween night, spooky and scary enough.

Multi size: The outer diameter is about 15-30 inches, Can be applied to many places for decoration, enough as Halloween decoration for front door and wall.

DIY design customization: We can modify any ornaments according to your needs, come up with new ideas, and design new Halloween decorations □