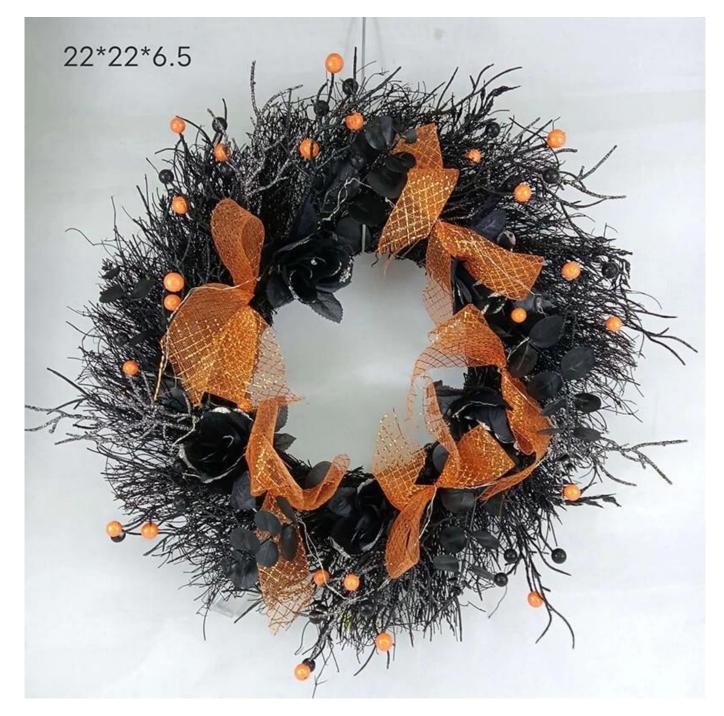

26 Inch Halloween Wreath Front Door Hanging Black Branch Artificial Leaves Spooky Eyes Flowers Pumpkin

Can be add LED Lights: The dark colors helps increase the Halloween atmosphere, multi LED lights make it visible for the Halloween night, spooky and scary enough.

Multi size: The outer diameter is about 15-30 inches, Can be applied to many places for decoration, enough as Halloween decoration for front door and wall.

DIY design customization: We can modify any ornaments according to your needs, come up with new ideas, and design new Halloween decorations □