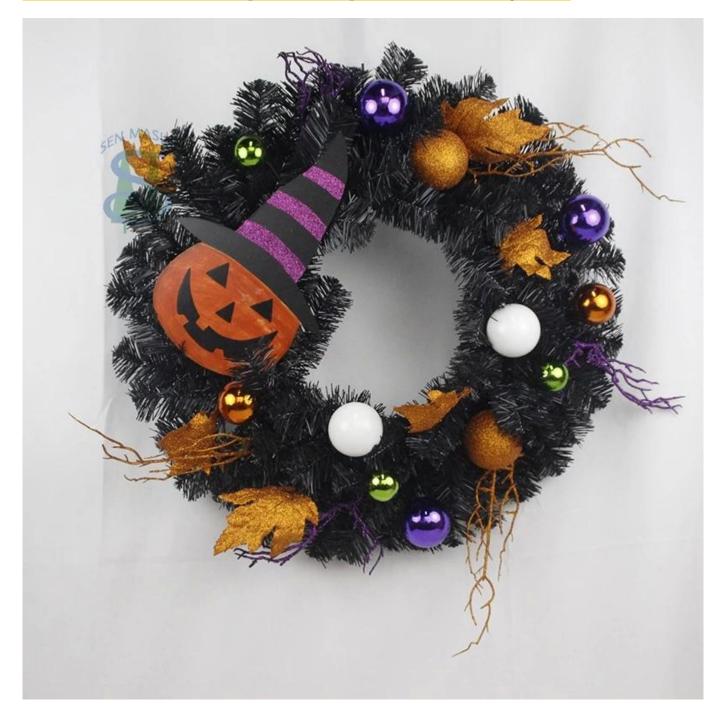

24 Inch Front Door Halloween Wreaths with Smiling face wooden sign Maple Leaf hanging decor

Can be add LED Lights: The dark colors helps increase the Halloween atmosphere, multi LED lights make it visible for the Halloween night, spooky and scary enough.

Multi size: The outer diameter is about 15-30 inches, Can be applied to many places for decoration, enough as Halloween decoration for front door and wall.

DIY design customization: We can modify any ornaments according to your needs, come up with new ideas, and design new Halloween decorations