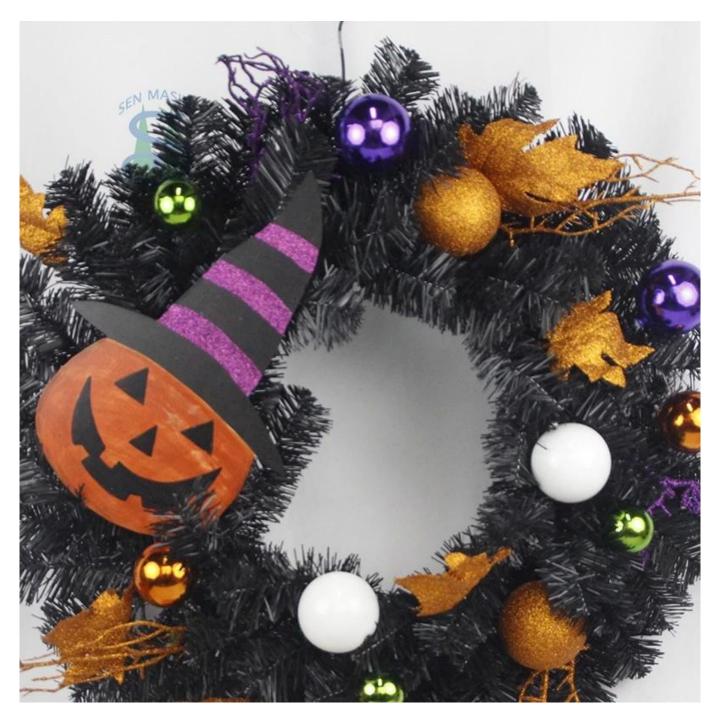

24 Inch Front Door Halloween Wreaths with Smiling face wooden sign Maple Leaf hanging decor

Can be add LED Lights: The dark colors helps increase the Halloween atmosphere, multi LED lights make it visible for the Halloween night, spooky and scary enough.

Multi size: The outer diameter is about 15-30 inches, Can be applied to many places for decoration, enough as Halloween decoration for front door and wall.

DIY design customization: We can modify any ornaments according to your needs, come up with new ideas, and design new Halloween decorations