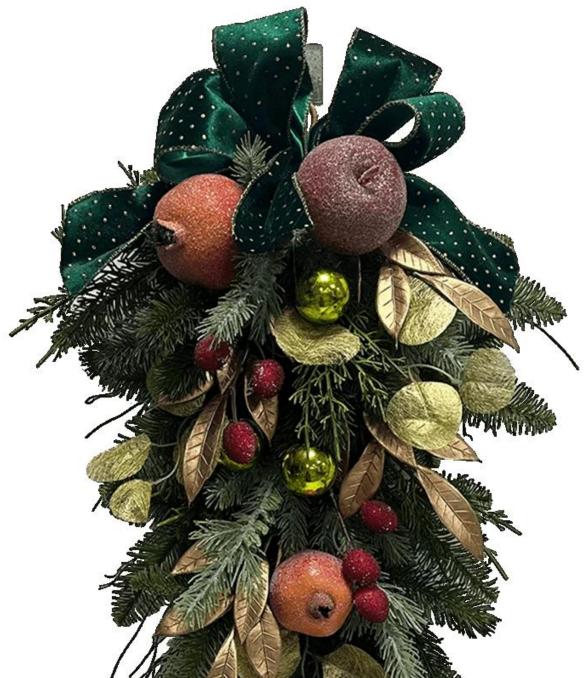

26 Inch Christmas Fruit Swag for front door hanging decoration DIY design customization: We can modify any ornaments according to your needs, come up with new ideas, and design new swag decoration[]

About size:26-30inch or custom, Suitable for indoor and outdoor use Please feel free to send "inquiries" for specific details at any time[]