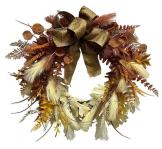

26 Inch Christmas Fruit Swag for front door hanging decoration DIY design customization: We can modify any ornaments according to your needs, come up with new ideas, and design new swag decoration[]

About size:26-30inch or custom, Suitable for indoor and outdoor use Please feel free to send "inquiries" for specific details at any time[]