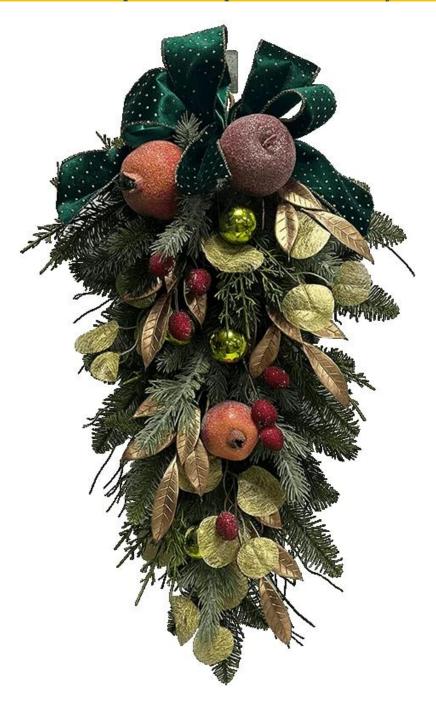

26 Inch Christmas Fruit Swag for front door hanging decoration DIY design customization: We can modify any ornaments according to your needs, come up with new ideas, and design new swag decoration[]

About size:26-30inch or custom, Suitable for indoor and outdoor use Please feel free to send "inquiries" for specific details at any time[]