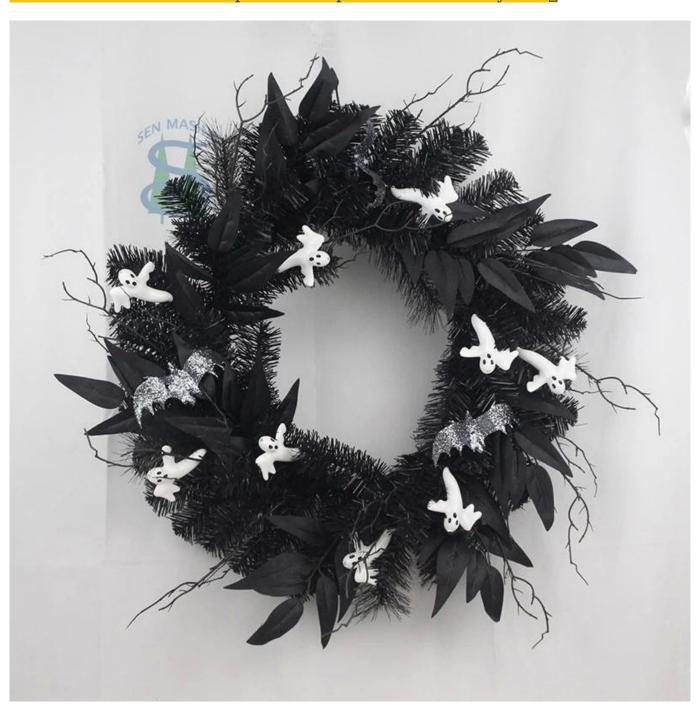

24Inch white Ghost Halloween Wreath with spider black pine needle artificial leaves party decoration

Can be add LED Lights: The dark colors helps increase the Halloween atmosphere, multi LED lights make it visible for the Halloween night, spooky and scary enough.

Multi size: The outer diameter is about 15-30 inches, Can be applied to many places for decoration, enough as Halloween decoration for front door and wall.

DIY design customization: We can modify any ornaments according to your needs, come up with new ideas, and design new Halloween decorations