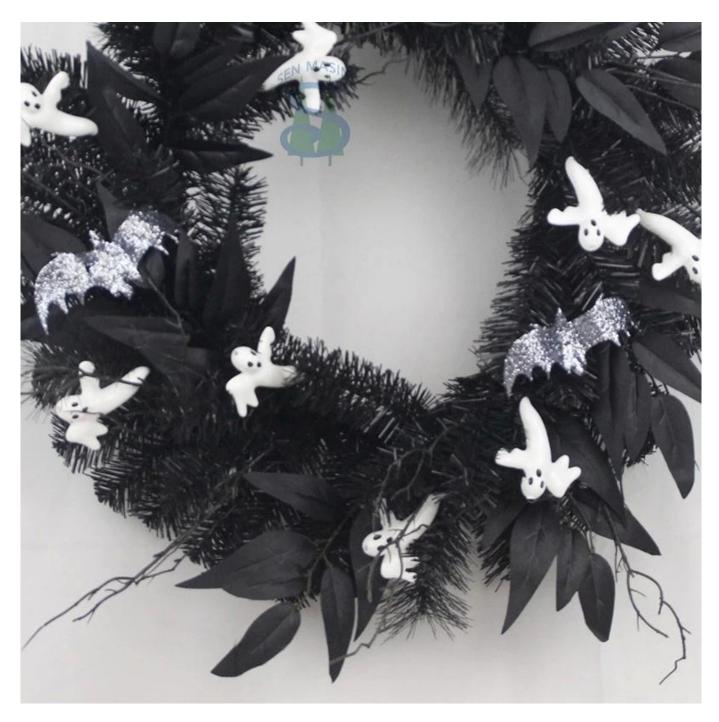

24Inch white Ghost Halloween Wreath with spider black pine needle artificial leaves party decoration

Can be add LED Lights: The dark colors helps increase the Halloween atmosphere, multi LED lights make it visible for the Halloween night, spooky and scary enough.

Multi size: The outer diameter is about 15-30 inches, Can be applied to many places for decoration, enough as Halloween decoration for front door and wall.

DIY design customization: We can modify any ornaments according to your needs, come up with new ideas, and design new Halloween decorations