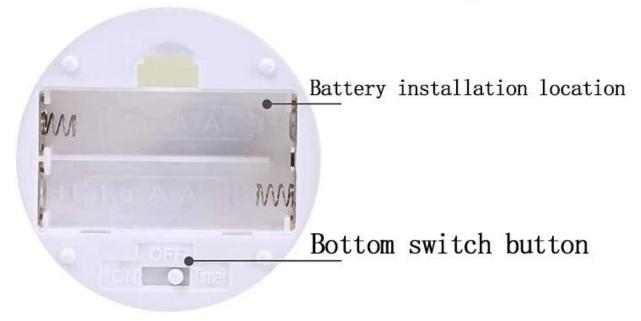

## Glass Led Flameless Candles with Remote Timer Flickering Real Wax LED Pillar Candles Battery Operated 3D Flickering Flame

Please feel free to send "inquiries" for specific details at any time[

Glass tube wax filling