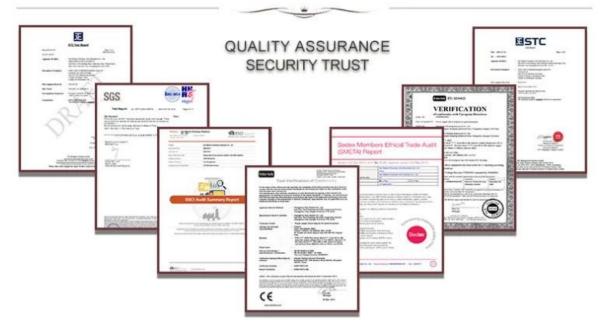

------------------|
| Material:      | Glass                                                  |
| Diameter:      | 8cm                                                    |
| Moq:           | 1000 pieces                                            |
| Packaging:     | Bubble Bag                                             |
| Payment Term:  | L/C, T/t (30% deposit), Western Union,<br>PayPal, cash |
| Delivery time: | CIF, FOB Shenzhen, Express, by air                     |
| Certificate:   | REACH, RoHS, EN71, CE etc                              |





**GIFT BOX** 

GIFT BOX

**GIFT BOX** 







PVC TUBE

## Load:



**Production process:** 



1. Prototype

2. Oilling

3. Electroplating



4. Spraying

5. Drying

6. Assembling

## **Our factory:**



**Certification:** 

### CERTIFICATE



Show:



### **Company Profile:**

### ABOUT US



#### OUR ADVANTAGES

#### Sen Masine Christmas Arts (Shenzhen) Co., Ltd

is a China based manufacturer who is specializing in production of Christmas ball and Christmas tree

since 1996. We're committing to supplying good quality products with competitive prices for customers,

which also win us good reputation from the oversea markets.

#### Company's Advantages:

- 1. We are BSCI and SEDEX certified manufacturer. More certificates including ISO, ROHS, REACH, CE, EN71 are available.
- 2. With more than 20 years manufacturer experience and 10 years export experience
- 3. We are supplier of retail giants and famous brands such as TESCO, ALDI, QVC, CTS, BBB, KMART COCA-COLA etc.
- 4. We can produce 100,000 pcs Christmas balls and 1,000 Chr