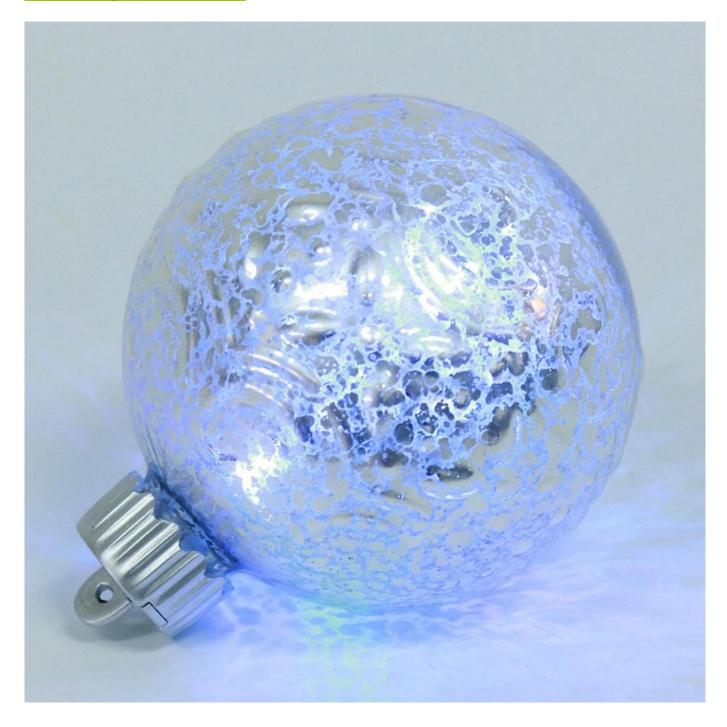

# **Product presentation:**

# **PRODUCT Specification:**

| Product Type:  | Christmas Unbreakable Ornament                         |
|----------------|--------------------------------------------------------|
| Material:      | Glass                                                  |
| Diameter:      | 8cm                                                    |
| Moq:           | 1000 pieces                                            |
| Packaging:     | Bubble Bag                                             |
| Payment Term:  | L/C, T/t (30% deposit), Western Union,<br>PayPal, cash |
| Delivery time: | CIF, FOB Shenzhen, Express, by air                     |
| Certificate:   | REACH, RoHS, EN71, CE etc                              |