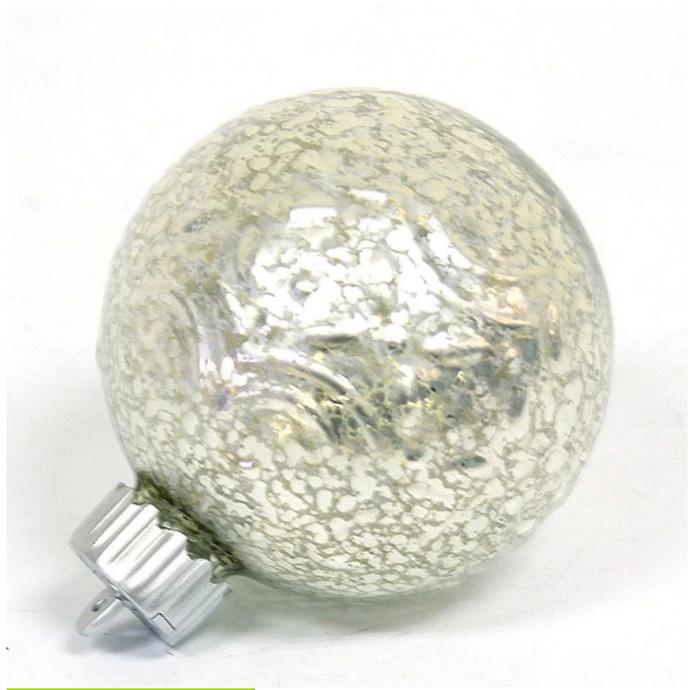

# **Product presentation:**

# **PRODUCT Specification:**

| Product Type:  | Christmas Unbreakable Ornament                         |
|----------------|--------------------------------------------------------|
| Material:      | Glass                                                  |
| Diameter:      | 8cm                                                    |
| Moq:           | 1000 pieces                                            |
| Packaging:     | Bubble Bag                                             |
| Payment Term:  | L/C, T/t (30% deposit), Western Union,<br>PayPal, cash |
| Delivery time: | CIF, FOB Shenzhen, Express, by air                     |
| Certificate:   | REACH, RoHS, EN71, CE etc                              |