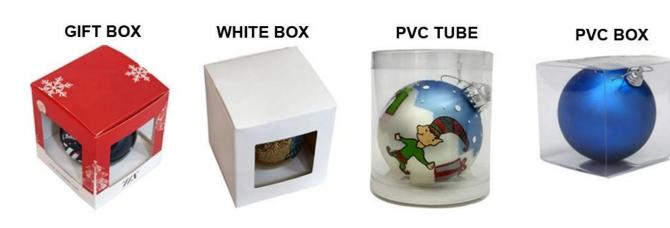

# **Product presentation:**





# **PRODUCT Specification:**

| Product Type:  | Christmas Unbreakable Ornament                         |
|----------------|--------------------------------------------------------|
| Material:      | Glass                                                  |
| Diameter:      | 8cm                                                    |
| Moq:           | 1000 pieces                                            |
| Packaging:     | Bubble Bag                                             |
| Payment Term:  | L/C, T/t (30% deposit), Western Union,<br>PayPal, cash |
| Delivery time: | CIF, FOB Shenzhen, Express, by air                     |
| Certificate:   | REACH, RoHS, EN71, CE etc                              |





**GIFT BOX** 

GIFT BOX

**GIFT BOX** 







PVC TUBE

## Load:



**Production process:** 



1. Prototype

2. Oilling

3. Electroplating



4. Spraying

5. Drying

6. Assembling

## **Our factory:**



**Certification:** 

### CERTIFICATE



Show:



### **Company Profile:**

### ABOUT US



#### OUR ADVANTAGES

#### Sen Masine Christmas Arts (Shenzhen) Co., Ltd

is a China based manufacturer who is specializing in production of Christmas ball and Christmas tree

since 1996. We're committing to supplying good quality products with competitive prices for customers,

which also win us good reputation from the oversea markets.

#### Company's Advantages:

- 1. We are BSCI and SEDEX certified manufacturer. More certificates including ISO, ROHS, REACH, CE, EN71 are available.
- 2. With mor