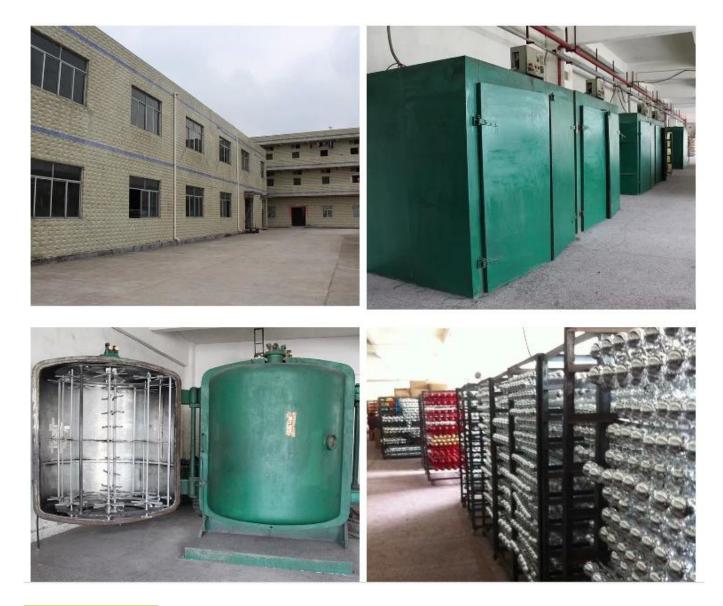

-|--------------------------------------------------------|
| Material:      | Glass                                                  |
| Diameter:      | 8cm                                                    |
| Moq:           | 1000 pieces                                            |
| Packaging:     | Bubble Bag                                             |
| Payment Term:  | L/C, T/t (30% deposit), Western Union,<br>PayPal, cash |
| Delivery time: | CIF, FOB Shenzhen, Express, by air                     |
| Certificate:   | REACH, RoHS, EN71, CE etc                              |





**GIFT BOX** 

GIFT BOX

**GIFT BOX** 







PVC TUBE

## Load:



**Production process:** 



1. Prototype

2. Oilling

3. Electroplating



4. Spraying

5. Drying

6. Assembling

## **Our factory:**



**Certification:** 

### CERTIFICATE



Show:



### **Company Profile:**

### ABOUT US



#### OUR ADVANTAGES

#### Sen Masine Christmas Arts (Shenzhen) Co., Ltd

is a China based manufacturer who is specializing in production of Christmas ball and Christmas tree

since 1996. We're committing to supplying good quality products with competitive prices for customers,

which also win us good reputation from the oversea markets.

#### Company's Advantages:

- 1. We are BSCI and SEDEX certified manufacturer. More certificates including ISO, ROHS, REACH, CE, EN71 are available.
- 2. With more than 20 years manufacturer experience and 10 years export experience
- 3. We are supplier of retail giants and famous brands such as TESCO, ALDI, QVC, CTS, BBB, KMART COCA-COLA etc.
- 4. We can produce 1