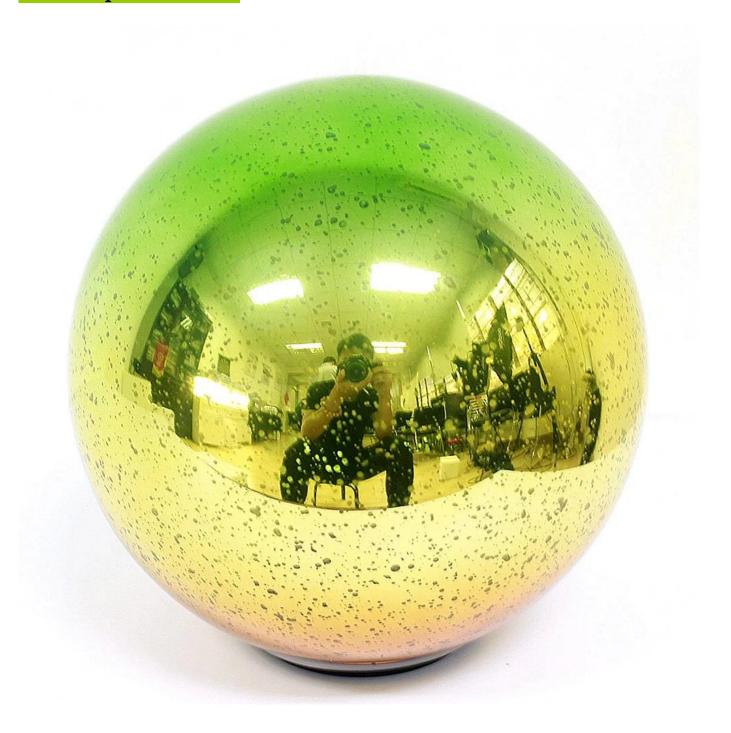

# **Product presentation:**

# PRODUCT Specification:

| Product Type:  | Christmas Unbreakable Ornament                         |  |  |  |
|----------------|--------------------------------------------------------|--|--|--|
| Material:      | Glass                                                  |  |  |  |
| Diameter:      | 15cm                                                   |  |  |  |
| Moq:           | 1000 pieces                                            |  |  |  |
| Packaging:     | ckaging: Bubble Bag                                    |  |  |  |
| Payment Term:  | L/C, T/t (30% deposit), Western Union,<br>PayPal, cash |  |  |  |
| Delivery time: | very time: CIF, FOB Shenzhen, Express, by air          |  |  |  |
| Certificate:   | REACH, RoHS, EN71, CE etc                              |  |  |  |