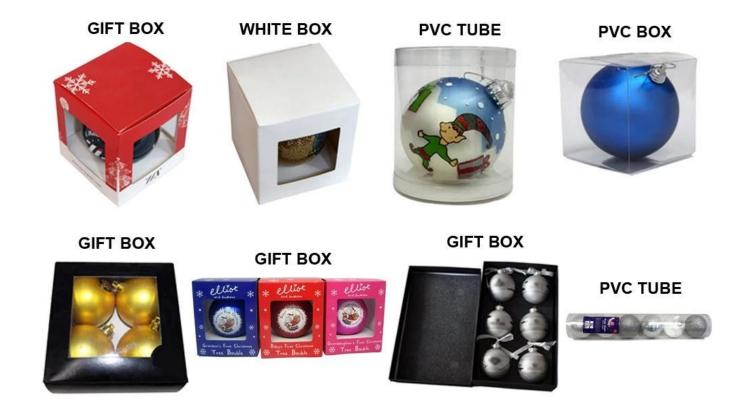

UCT Specification:

| Product Type:  | Christmas Unbreakable Ornament                         |  |  |  |
|----------------|--------------------------------------------------------|--|--|--|
| Material:      | Glass                                                  |  |  |  |
| Diameter:      | 15cm                                                   |  |  |  |
| Moq:           | 1000 pieces                                            |  |  |  |
| Packaging:     | ckaging: Bubble Bag                                    |  |  |  |
| Payment Term:  | L/C, T/t (30% deposit), Western Union,<br>PayPal, cash |  |  |  |
| Delivery time: | very time: CIF, FOB Shenzhen, Express, by air          |  |  |  |
| Certificate:   | REACH, RoHS, EN71, CE etc                              |  |  |  |

# Packaging:



# Load:



**Production process:** 



1. Prototype 2. Oilling 3. Electroplating



## Our factory:









Certification:

### CERTIFICATE



## **Show:**



### **Company Profile:**

#### **ABOUT US**





#### Sen Masine Christmas Arts (Shenzhen) Co.,Ltd.

is a professional manufacturer of Christmas balls and Christmas trees of choice for some of the top names in retail and merchandising since 1996. We are capable of supplying different styles of products and doing OEM or customization which with

high quality and competitive price. Meanwhile,we're BSCI&SEDEX certified manufacturer and committed to using safe and environmental materials for all our products.















### **OUR ADVANTAGES**

#### Sen Masine Christmas Arts (Shenzhen) Co., Ltd

is a China based manufacturer who is