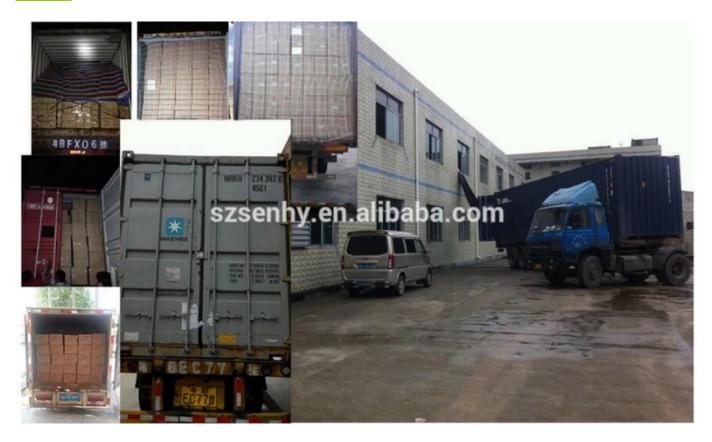

cation:

| Product Type:  | Christmas Unbreakable Ornament                         |  |  |  |
|----------------|--------------------------------------------------------|--|--|--|
| Material:      | Glass                                                  |  |  |  |
| Diameter:      | 15cm                                                   |  |  |  |
| Moq:           | 1000 pieces                                            |  |  |  |
| Packaging:     | ckaging: Bubble Bag                                    |  |  |  |
| Payment Term:  | L/C, T/t (30% deposit), Western Union,<br>PayPal, cash |  |  |  |
| Delivery time: | very time: CIF, FOB Shenzhen, Express, by air          |  |  |  |
| Certificate:   | REACH, RoHS, EN71, CE etc                              |  |  |  |

# Packaging:



# Load:



**Production process:** 



1. Prototype 2. Oilling 3. Electroplating



## Our factory:









Certification:

### CERTIFICATE



## **Show:**



### **Company Profile:**

#### **ABOUT US**





#### Sen Masine Christmas Arts (Shenzhen) Co.,Ltd.

is a professional manufacturer of Christmas balls and Christmas trees of choice for some of the top names in retail and merchandising since 1996. We are capable of supplying different styles of products and doing OEM or customization which with

high quality and competitive price. Meanwhile,we're BSCI&SEDEX certified manufacturer and committed to using safe and environmental materials for all our products.















### **OUR ADVANTAGES**

#### Sen Masine Christmas Arts (Shenzhen) Co., Ltd

is a China based manufacturer who is specializi