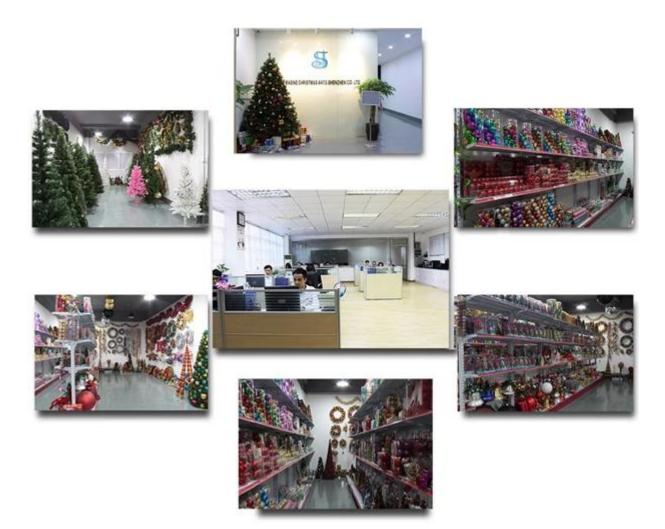

-------------------|--|--|--|
| Material:      | Glass                                                  |  |  |  |
| Diameter:      | 15cm                                                   |  |  |  |
| Moq:           | 1000 pieces                                            |  |  |  |
| Packaging:     | ckaging: Bubble Bag                                    |  |  |  |
| Payment Term:  | L/C, T/t (30% deposit), Western Union,<br>PayPal, cash |  |  |  |
| Delivery time: | very time: CIF, FOB Shenzhen, Express, by air          |  |  |  |
| Certificate:   | REACH, RoHS, EN71, CE etc                              |  |  |  |

# Packaging:



# Load:



**Production process:** 



1. Prototype 2. Oilling 3. Electroplating



## Our factory:









Certification:

### CERTIFICATE



## **Show:**



### **Company Profile:**

#### **ABOUT US**





#### Sen Masine Christmas Arts (Shenzhen) Co.,Ltd.

is a professional manufacturer of Christmas balls and Christmas trees of choice for some of the top names in retail and merchandising since 1996. We are capable of supplying different styles of products and doing OEM or customization which with

high quality and competitive price. Meanwhile,we're BSCI&SEDEX certified manufacturer and committed to using safe and environmental materials for all our products.















### **OUR ADVANTAGES**

#### Sen Masine Christmas Arts (Shenzhen) Co., Ltd

is a China based manufacturer who is specializing in production of Christmas ball and Christmas tree since 1996. We're committing to supplying good quality products with competitive prices for cus