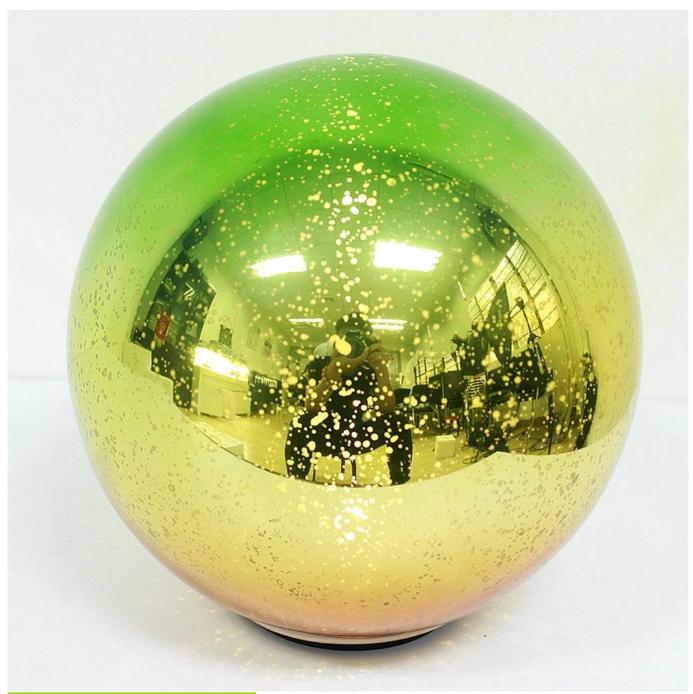

# **Product presentation:**

# PRODUCT Specification:

| Product Type:  | Christmas Unbreakable Ornament                         |  |  |  |
|----------------|--------------------------------------------------------|--|--|--|
| Material:      | Glass                                                  |  |  |  |
| Diameter:      | 15cm                                                   |  |  |  |
| Moq:           | 1000 pieces                                            |  |  |  |
| Packaging:     | ckaging: Bubble Bag                                    |  |  |  |
| Payment Term:  | L/C, T/t (30% deposit), Western Union,<br>PayPal, cash |  |  |  |
| Delivery time: | very time: CIF, FOB Shenzhen, Express, by air          |  |  |  |
| Certificate:   | REACH, RoHS, EN71, CE etc                              |  |  |  |