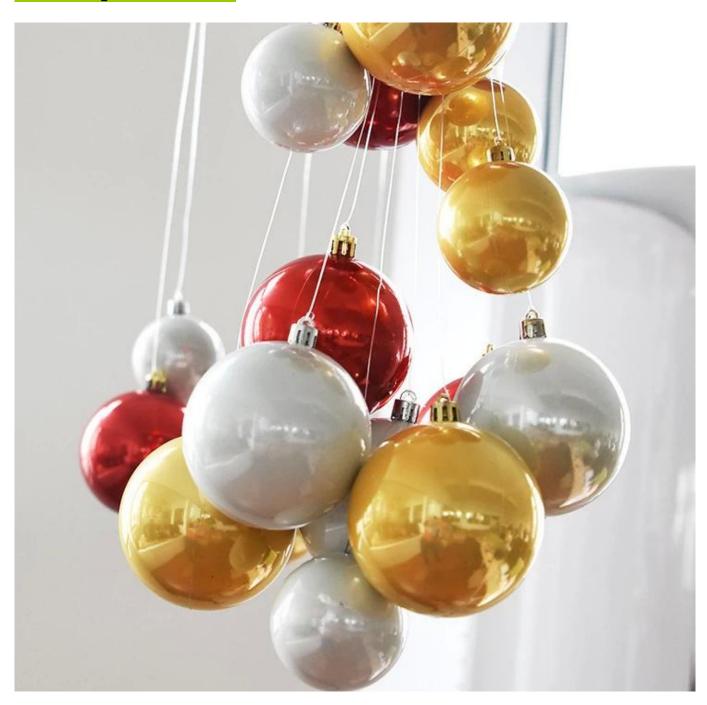

# **Product presentation:**

# PRODUCT Specification:

| <b>Product Type:</b>                                              | Christmas Unbreakable Ball         |  |  |  |
|-------------------------------------------------------------------|------------------------------------|--|--|--|
| Material:                                                         | Plastic                            |  |  |  |
| Diameter:                                                         | 60mm                               |  |  |  |
| Moq:                                                              | 3000 pieces                        |  |  |  |
| Packaging:                                                        | Poly Bag                           |  |  |  |
| Payment Term: L/C, T/t (30% deposit), Western Union, PayPal, cash |                                    |  |  |  |
| Delivery time:                                                    | CIF, FOB Shenzhen, Express, by air |  |  |  |