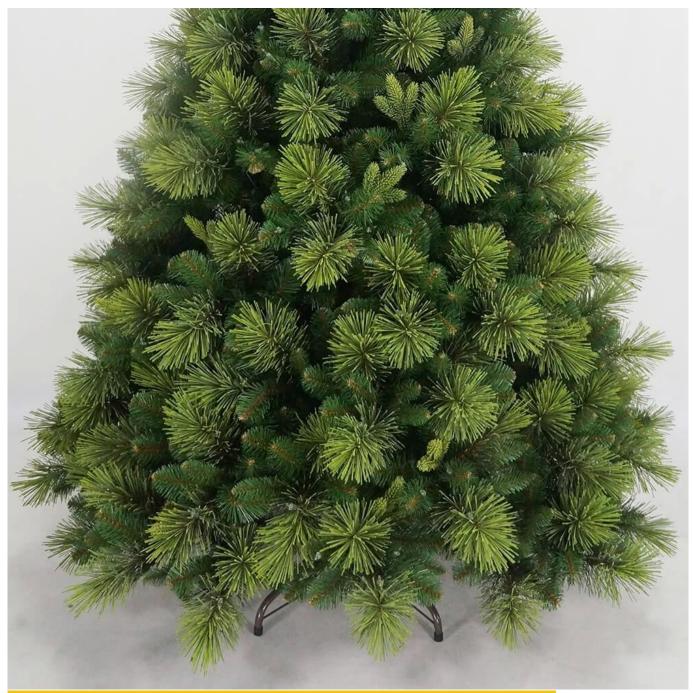

1450 Tips Artificial Hard Needle Mixed Pvc Pe 7.5ft Green Christmas Tree For Outdoor Indoor Holiday Xmas Decoration

Please feel free to send "inquiries" for specific details at any time[]

Whether you're seeking traditional decorations or want something unique and creative, Senmasine manufacturers offer an abundant selection. Let's embrace the joy and creativity of this festive season together! If you have any further questions, feel free to ask.