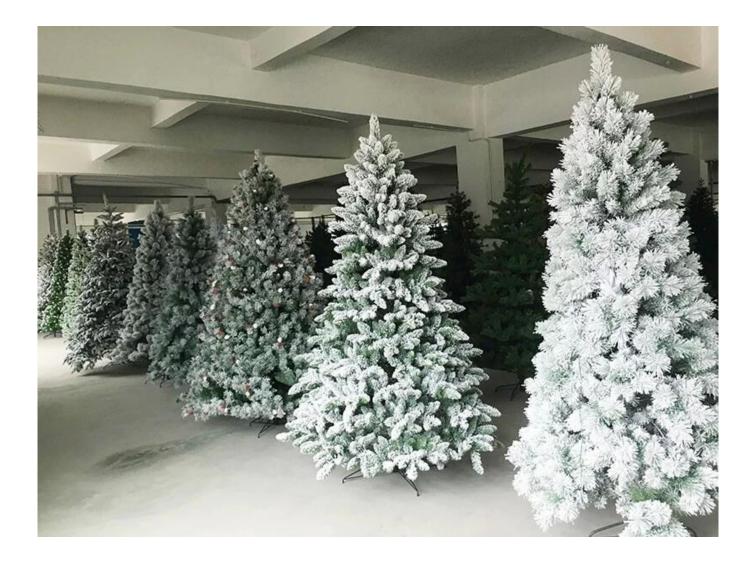

1450 Tips Artificial Hard Needle Mixed Pvc Pe 7.5ft Green Christmas Tree For Outdoor Indoor Holiday Xmas Decoration

Please feel free to send "inquiries" for specific details at any time[]

Whether you're seeking traditional decorations or want something unique and creative, Senmasine manufacturers offer an abundant selection. Let's embrace the joy and creativity of this festive season together! If you have any further questions, feel free to ask.