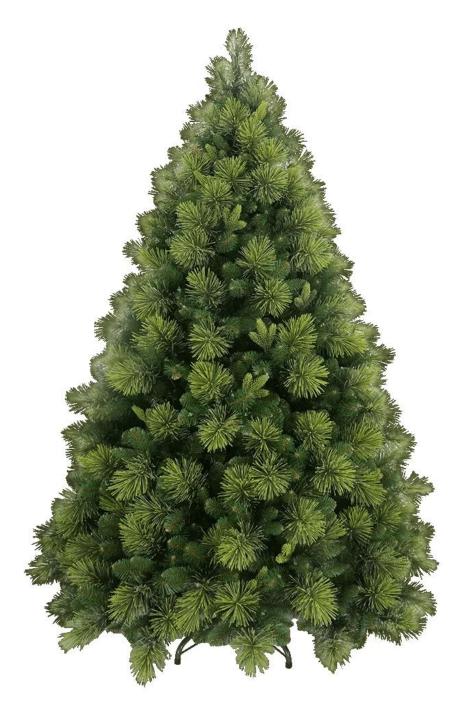

1450 Tips Artificial Hard Needle Mixed Pvc Pe 7.5ft Green Christmas Tree For Outdoor Indoor Holiday Xmas Decoration

Please feel free to send "inquiries" for specific details at any time[]

Whether you're seeking traditional decorations or want something unique and creative, Senmasine manufacturers offer an abundant selection. Let's embrace the joy and creativity of this festive season together! If you have any further questions, feel free to ask.