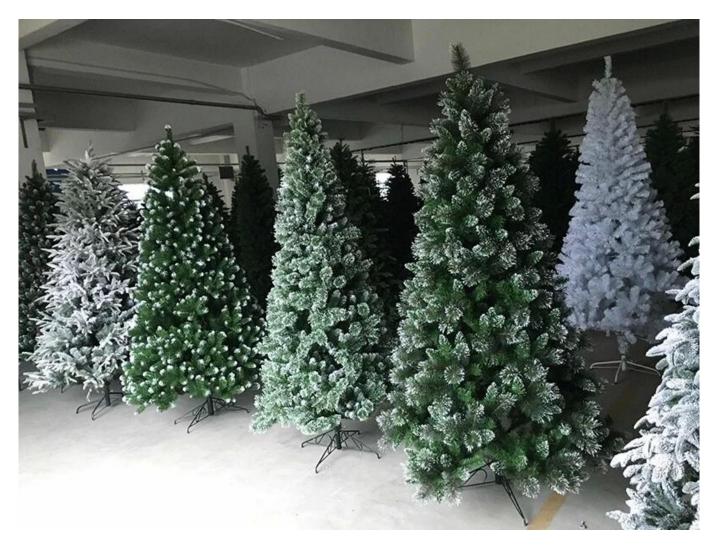

1450 Tips Artificial Hard Needle Mixed Pvc Pe 7.5ft Green Christmas Tree For Outdoor Indoor Holiday Xmas Decoration

Please feel free to send "inquiries" for specific details at any time[]

Whether you're seeking traditional decorations or want something unique and creative, Senmasine manufacturers offer an abundant selection. Let's embrace the joy and creativity of this festive season together! If you have any further questions, feel free to ask.