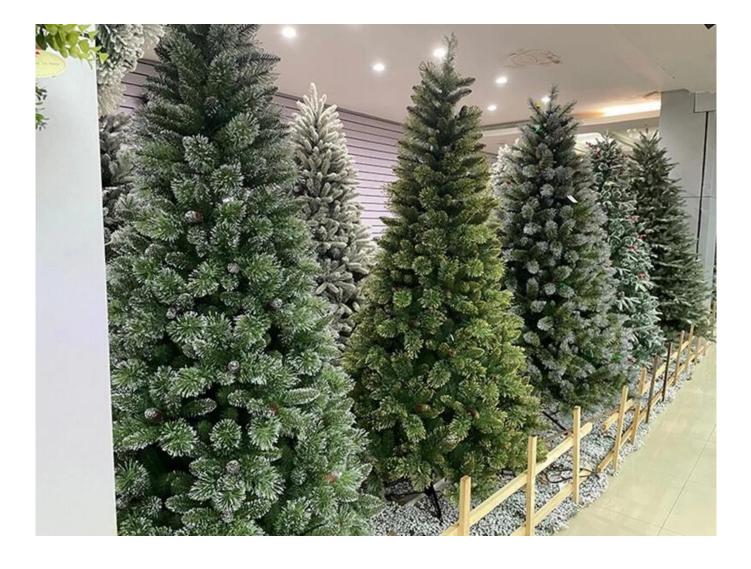

1450 Tips Artificial Hard Needle Mixed Pvc Pe 7.5ft Green Christmas Tree For Outdoor Indoor Holiday Xmas Decoration

Please feel free to send "inquiries" for specific details at any time[]

Whether you're seeking traditional decorations or want something unique and creative, Senmasine manufacturers offer an abundant selection. Let's embrace the joy and creativity of this festive season together! If you have any further questions, feel free to ask.