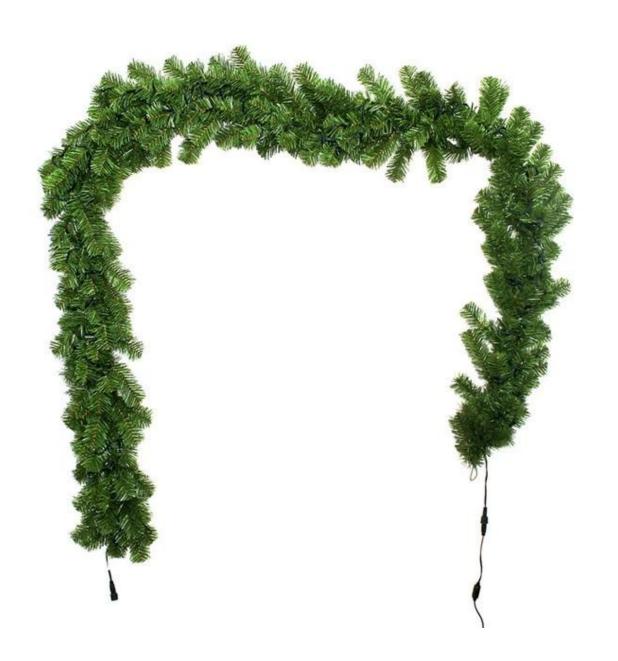

**Christmas Garland** is one of our common products. It's wildly used for wall/door hanging decorative.

We produce decorative Christmas garland ourselves, size from 20mm to 100mm. It could be customized as your design.

### **Photos of Christmas garland:**