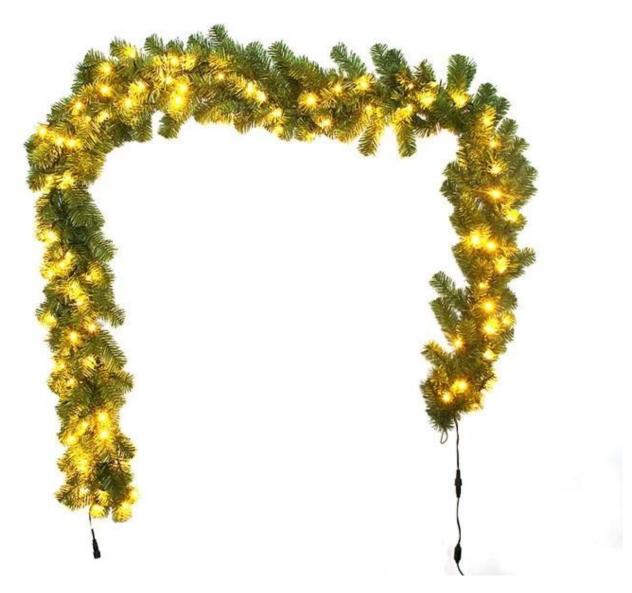

**Christmas Garland** is one of our common products. It's wildly used for wall/door hanging decorative.

We produce decorative Christmas garland ourselves, size from 20mm to 100mm. It could be customized as your design.

### **Photos of Christmas garland:**