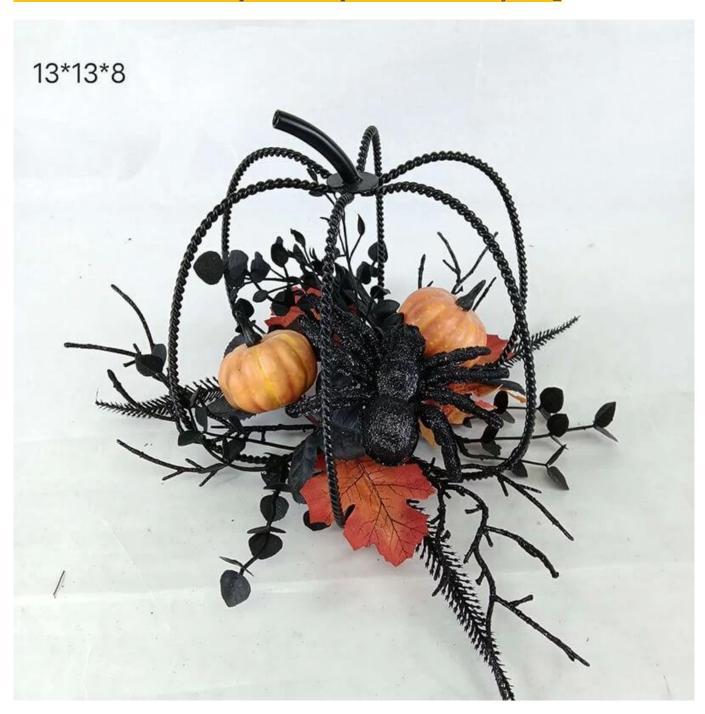

## Halloween Candle Holder with Skeleton Heads Hand Black Artificial Leaves Rose Flowers

Can be add LED Lights: The dark colors helps increase the Halloween atmosphere, multi LED lights make it visible for the Halloween night, spooky and scary enough.