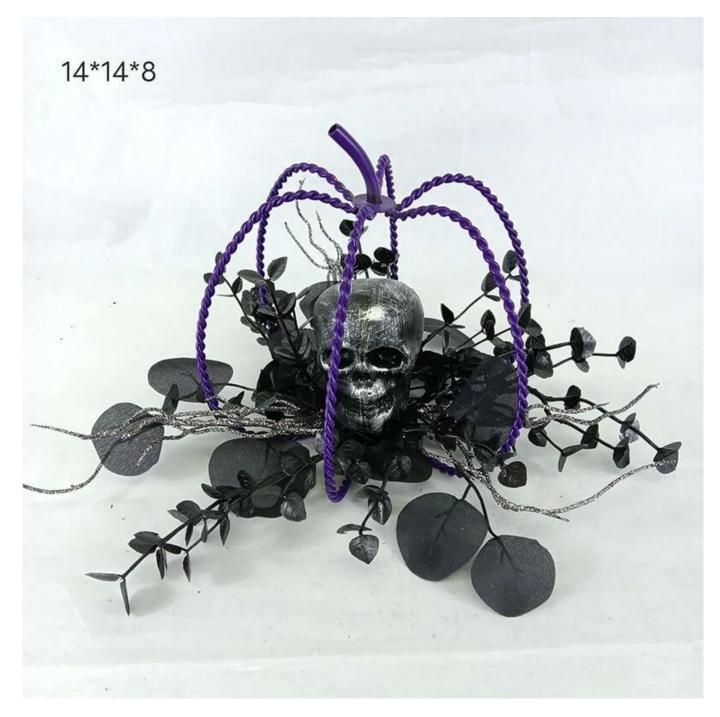

## Halloween Candle Holder with Skeleton Heads Hand Black Artificial Leaves Rose Flowers

Can be add LED Lights: The dark colors helps increase the Halloween atmosphere, multi LED lights make it visible for the Halloween night, spooky and scary enough.