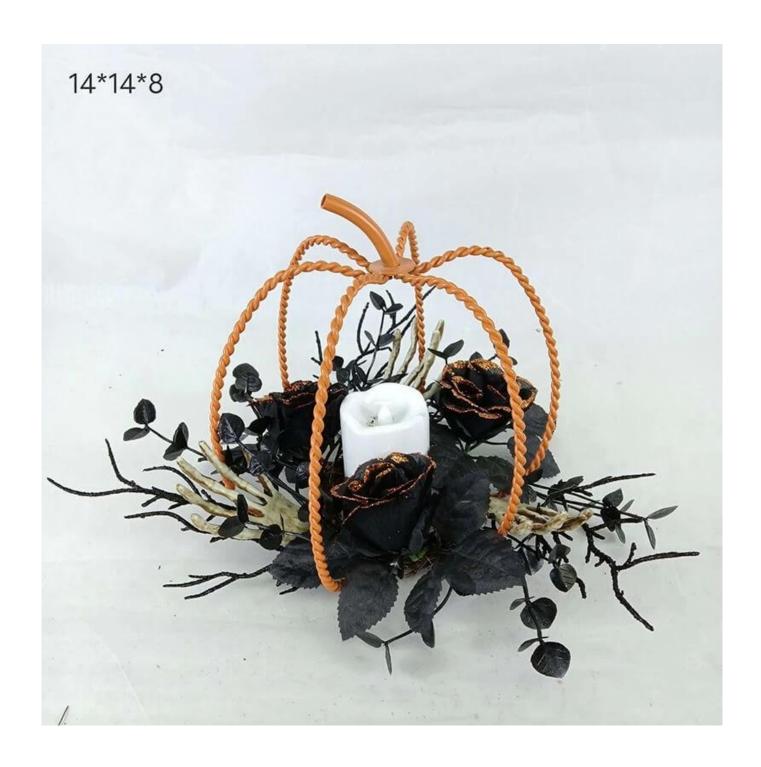

## Halloween Candle Holder with Skeleton Heads Hand Black Artificial Leaves Rose Flowers

Can be add LED Lights: The dark colors helps increase the Halloween atmosphere, multi LED lights make it visible for the Halloween night, spooky and scary enough.