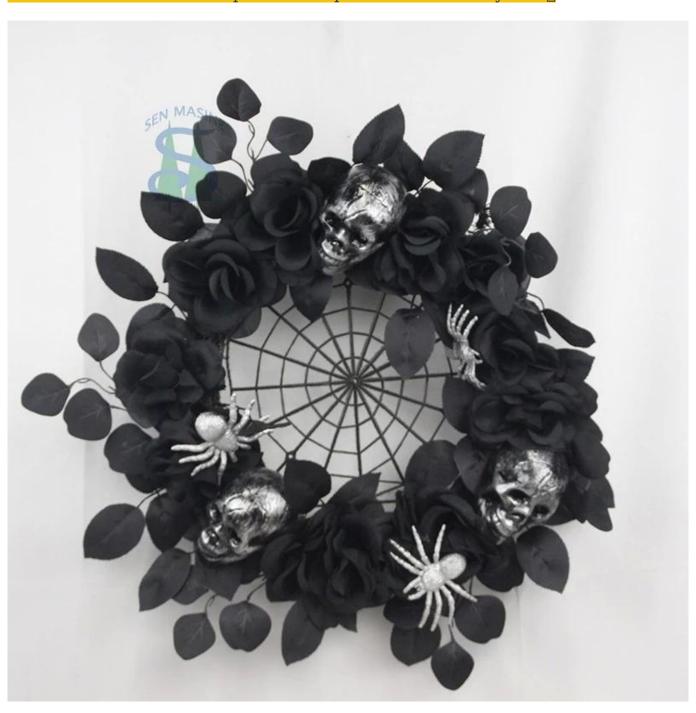

24Inch Halloween Door Wreaths with Black Leaf artificial flowers Rose Ghost Head Spider party decor

Can be add LED Lights: The dark colors helps increase the Halloween atmosphere, multi LED lights make it visible for the Halloween night, spooky and scary enough.

Multi size: The outer diameter is about 15-30 inches, Can be applied to many places for decoration, enough as Halloween decoration for front door and wall.

DIY design customization: We can modify any ornaments according to your needs, come up with new ideas, and design new Halloween decorations