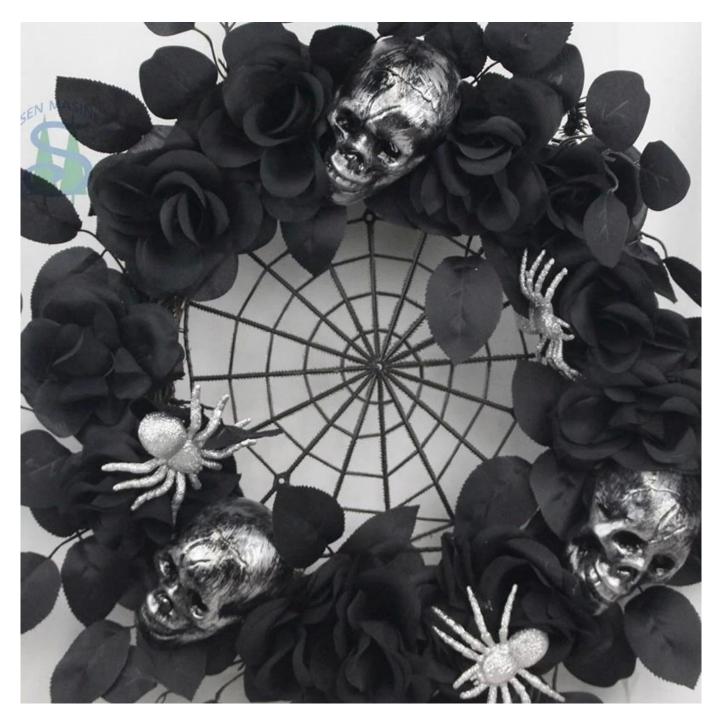

24Inch Halloween Door Wreaths with Black Leaf artificial flowers Rose Ghost Head Spider party decor

Can be add LED Lights: The dark colors helps increase the Halloween atmosphere, multi LED lights make it visible for the Halloween night, spooky and scary enough.

Multi size: The outer diameter is about 15-30 inches, Can be applied to many places for decoration, enough as Halloween decoration for front door and wall.

DIY design customization: We can modify any ornaments according to your needs, come up with new ideas, and design new Halloween decorations