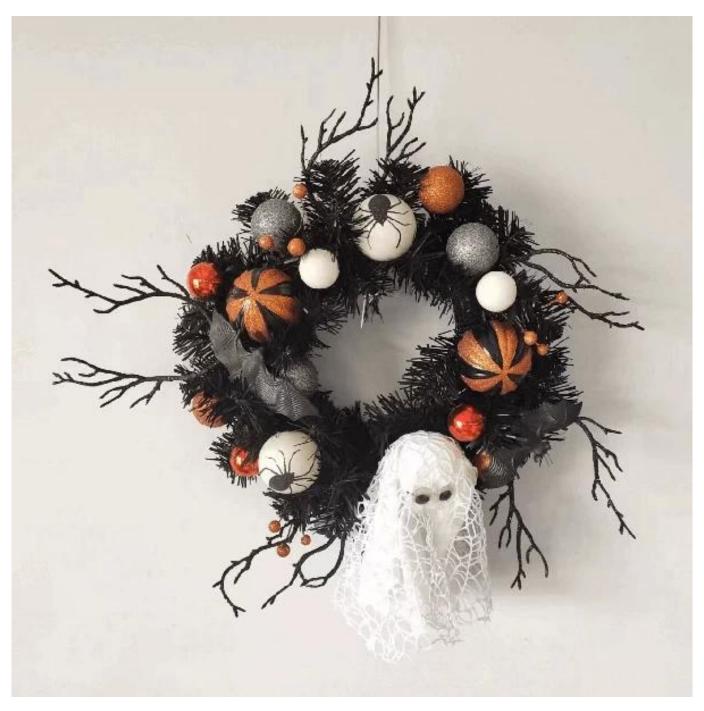

## 18 inch Halloween wreath artificial PVC branches glitter spider Halloween ghost wreaths for party decoration

Can be add LED Lights: The dark colors helps increase the Halloween atmosphere, multi LED lights make it visible for the Halloween night, spooky and scary enough. They are powered by 3 AA batteries (batteries not included) Multi size: The outer diameter is about 15-30 inches, Can be applied to many places for decoration, enough as Halloween decoration for front door and wall. Please feel free to send "inquiries" for specific details at any time