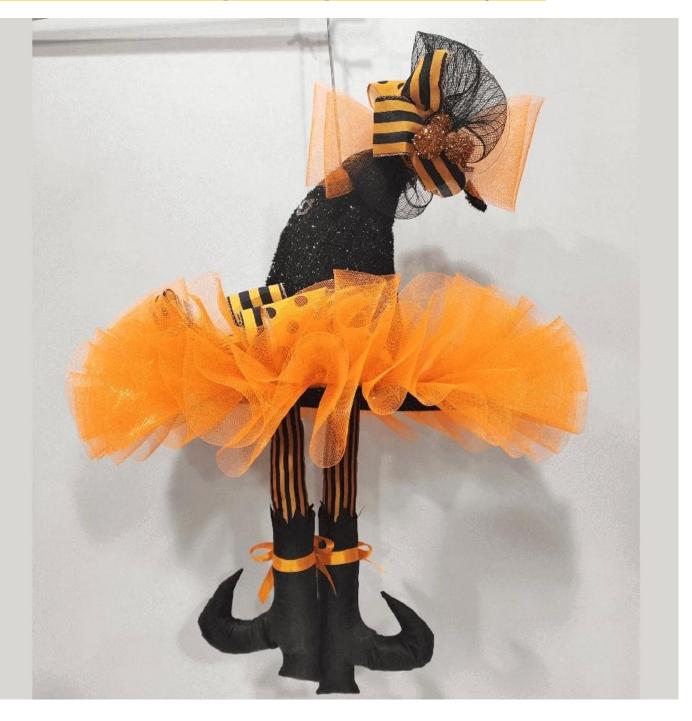

## 22 Inch Glitter Halloween Hat with Witch Leg Orange Mesh Front Door Home Hanging Decoration

Can be add LED Lights: The dark colors helps increase the Halloween atmosphere, multi LED lights make it visible for the Halloween night, spooky and scary enough.

Multi size: The outer diameter is about 15-30 inches, Can be applied to many places for decoration, enough as Halloween decoration for front door and wall.

DIY design customization: We can modify any ornaments according to your needs, come up with new ideas, and design new Halloween decorations