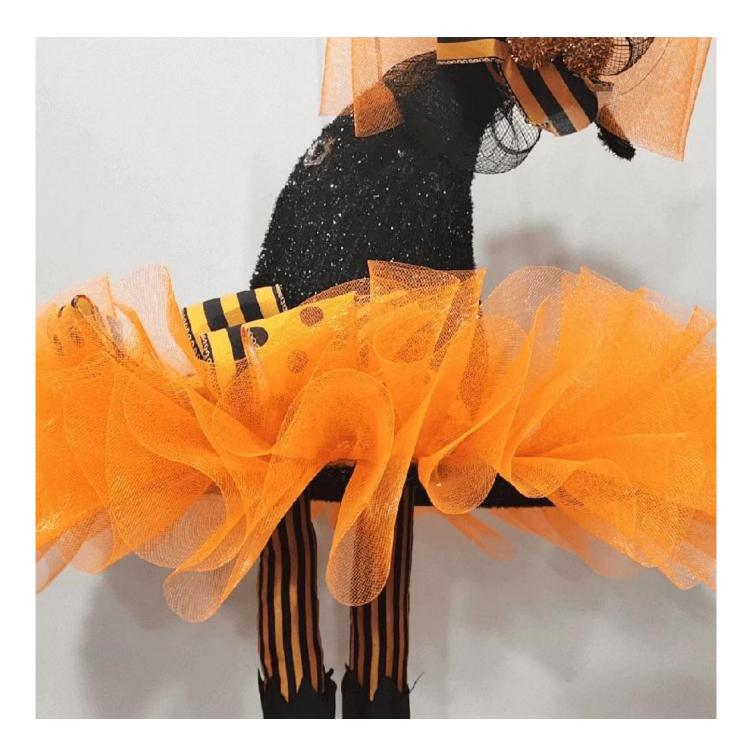

## 22 Inch Glitter Halloween Hat with Witch Leg Orange Mesh Front Door Home Hanging Decoration

Can be add LED Lights: The dark colors helps increase the Halloween atmosphere, multi LED lights make it visible for the Halloween night, spooky and scary enough.

Multi size: The outer diameter is about 15-30 inches, Can be applied to many places for decoration, enough as Halloween decoration for front door and wall.

DIY design customization: We can modify any ornaments according to your needs, come up with new ideas, and design new Halloween decorations