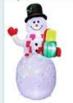

hem No. St-A001FIGB 6ot) Description: SFT Snowmen Assigner: 12V DCI 0A Fan: 12VDC 08A LED /dy; 2sc white light, 1pc moving FGB Stake: 4, Rope: 2

Rem No. SHA00 PIGBLINE Description: SFT Snowman Adopter: 12V DC1 0A Fan: 12VDC 08A LED Apy: 2pc white layer, 1pc moving RGB Stake: 4, Rooe: 2

Rem No: SI-A001(Sroutake) Description: SIT Srouman Adapter; 12V DC1:DA Fan: 12VDC 08A LED /epr. 2pcs white light, 1pc moking

tem No: SI-A012 Description: 6FT Snor Adapter: 12V DC 1.0A Fan: 12VDC 0.8A LED Apty: 2pc white is RIGB dot (w/o project) 1.56USu) Stake: 4, Rope: 2