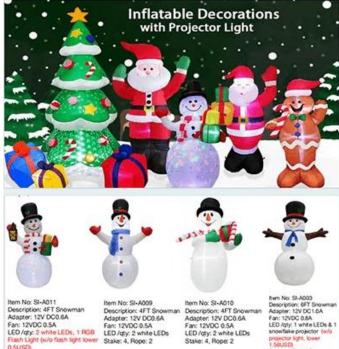

tem No: SI-A111 Description: 7.7FT Christmas Tree Adapter: 12V DC 1,0A Fan: 12VDC 0,8A LED /qby 4 white LEDs Stake: 4, Rope: 2

Item No: SI-A102 Description: BFT Christmas Tre Adapter: 12V DC 1.0A Fan: 12VDC 0.8A LED /dtyr 6 white LEDs Stake: 4, Rope: 2

Rem No.SHA102 (white dot) Description BFT Christmas Tree Adapter: 12V DC 1.25A Fan: 12VDC 0.8A LED /dpt; 3 white LEDs, 1 Projector Light (w/o projector light, lower 3.9USC) Stake: 4, Rope: 2

Item No: SI-A102Snowfake)
Description: 8FT Christmas Tree
Adapter: 12V DC 1.25A
Fan: 12VDC 0.8A
LED (Aly: 3 white LEDs, 1 Projector Light
(w/o projector light, lower 3 9USD)
Stake: 4, Rope: 2

Item No.SI-A102(Stat)
Description: 8FT Christmas Tree
Adapte: 12V DC 125A
Fan: 12VDC 0.8A
LED /dy; 3 white LEDs, 1 Projector Light
(n/o projector light, tower 3.5USD)
State: 4, Roper: 2

hem No: SI-A103 Description: 8FT Christmas Tree Adapter 12V DC 1,0A Far:: 12VDC 0,8A LED /qty: 4 white LEDs, 1 white dot light Stake: 4, Popo: 2

Item No: SI-A100/white dot)
Description: 8FT Christmas Tree
Adapter 12V DC 1.25A
Fan: 12VDC 0.8A
Fan: 12VDC 0.8A
LED /qty, 4 white LEDs, 1 white dot
fight (two projector light, lower 3.5USD)
Stake: 4, Rope: 2

hem Not SI-A103(Snowfake) Description: BFT Christmas Tree Adapter: 12V DC 1.25A Fan: 12VDC 0.8A LED /aty: 4 white LEDs, 1 white dot light (w/o projector light, lower 3.9USQ) Stake: 4, Rope: 2

Item No: SI-A000Star1
Description: 6FT Santa
Adapter: 120 Ct. 125A
Fan: 12VDC 0:8A
LED /sty: 4 white LEDs, 1 white dot light (m/o
projector fact), lower 1.5USD)
Stake: 4, Rope: 2

Rem No: St-A104 Description: 8FT Christmas Tre Adapter: 12V DC 1.0A Fan: 12VDC 0.8A LeD /qty: 6 white LEDs Stake: 4, Rope: 2

Rem No: SI-A115 Description: 8FT Christmas Tree Adapter: 12V DC 1.0A Fan: 12VDC 0.5A LED /dy: 5 white LEDs Stake: 4, Rope: 2

hem No. St-A001FIGB 6ot) Description: SFT Snowmen Assigner: 12V DCI 0A Fan: 12VDC 08A LED /dy; 2sc white light, 1pc moving FGB Stake: 4, Rope: 2

Rem No. SHA00 PIGBLINE Description: SFT Snowman Adopter: 12V DC1 0A Fan: 12VDC 08A LED Apy: 2pc white layer, 1pc moving RGB Stake: 4, Rooe: 2

Rem No: SI-A001(Sroutake) Description: SIT Srouman Adapter; 12V DC1:DA Fan: 12VDC 08A LED /epr. 2pcs white light, 1pc moking

tem No: SI-A012 Description: 6FT Snor Adapter: 12V DC 1.0A Fan: 12VDC 0.8A LED Apty: 2pc white is RIGB dot (w/o project) 1.56USu) Stake: 4, Rope: 2

Item No: SI-A012 Description: BFT Showman Adapter: 12V DC1 0A Fan: 12VDC 0.8A LED /qty: 1pc white light, 1pc in RGB dot field projector light, to

Bern No: Si-A Description: 20FT Snowman Adapter: 12V DC2\*2:SA Fan: 12VDC 2\*2:SA Fan: 12VDC 2\*2:SA LED /8ty-4pc white light, 1pc moving Rt dot (wir proprietor light, lower 1:58USD) Stake: 4, Rope: 2

ben No: SI-A001-ARGB dot; Description: SFT Snowman Adapter: 12V DC 1.0A Fan: 12VDC 0.8A LED /dgy: 2pc white light, 1pc Stake: 4, Rope: 2

Item No: SI-A001-B(Water wave)
Description: SFT Snowman
Adapte: 12V DC1:0A
Fan: 12VDC 0:8A
LED /agy; 1pc white light, 1pc Water wave
Stake: 4, Rope: 2

Hem No: St-A001-C/RGB Line) Description: SFT Snowman Adapter: 12V DC: IGA Fan: 12V/DC 0.8A LED Atty: Top within Light, 1 pc moving RGB line Stake: 4, Rope: 2

bem No: SI-A001-D(Xr) Description: SFT Snow Adapter: 12V DC1.0A Fan: 12VDC 0.8A LED /cty: 1pc white ligh Stake: 4, Rope: 2