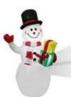

ben No: SI-A001-ARGB dot; Description: SFT Snowman Adapter: 12V DC 1.0A Fan: 12VDC 0.8A LED /dgy: 2pc white light, 1pc Stake: 4, Rope: 2

Item No: SI-A001-B(Water wave)
Description: SFT Snowman
Adapte: 12V DC1:0A
Fan: 12VDC 0:8A
LED /agy; 1pc white light, 1pc Water wave
Stake: 4, Rope: 2

Hem No: St-A001-C/RGB Line) Description: SFT Snowman Adapter: 12V DC: IGA Fan: 12V/DC 0.8A LED Atty: Top within Light, 1 pc moving RGB line Stake: 4, Rope: 2

bem No: SI-A001-D(Xr) Description: SFT Snow Adapter: 12V DC1.0A Fan: 12VDC 0.8A LED /cty: 1pc white ligh Stake: 4, Rope: 2