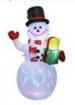

ben No: SI-A001-ARGB dot; Description: SFT Snowman Adapter: 12V DC 1.0A Fan: 12VDC 0.8A LED /dgy: 2pc white light, 1pc Stake: 4, Rope: 2

Item No: SI-A001-B(Water wave)
Description: SFT Snowman
Adapte: 12V DC1:0A
Fan: 12VDC 0:8A
LED /agy; 1pc white light, 1pc Water wave
Stake: 4, Rope: 2