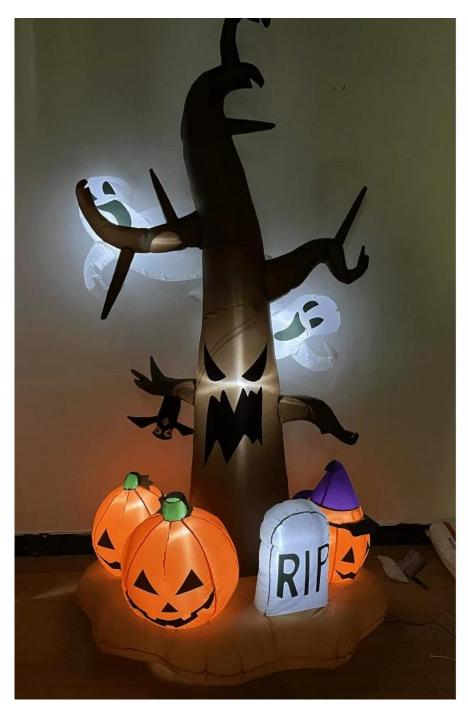

Item No:SI-B122 Description: 8FT Description:

8FT Ghost Tree & Pumpkin Group

Adapter:12V DC1.25A Fan:12VDC 1.0A

LED /qty:7 White LEDs

Stakes:4 Ropes:2

Item No:SI-B124

Description:

8FT Ghost Tree