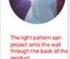

Item No: SI-B019-A Description:8FT Ghost with Tombstone Adapter:12VDC 1.25A Fan:12VDC 0.8A LED /qty:3 White LEDs & 2pcs Flame projector light Stake:4, Rope:2

The light pattern can project onto the wall through the back of the product.