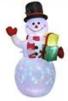

Hem No: St-A001-C/RGB Line) Description: SFT Snowman Adapter: 12V DC: IGA Fan: 12V/DC 0.8A LED Atty: Top within Light, 1 pc moving RGB line Stake: 4, Rope: 2

bem No: SI-A001-D(Xr) Description: SFT Snow Adapter: 12V DC1.0A Fan: 12VDC 0.8A LED /cty: 1pc white ligh Stake: 4, Rope: 2

LED /qty: 1 RGB moving LED:

Stake: 4, Rope: 2

Item No: SI-A014 (RGB Description: SFT Snow Adapter: 12V DC1.0A Fan: 12VDC 0.8A LED /qty: 1pc white lig LPDB /w/o projector light Bern No: SI-A007 Description: SFT H/7FT Snowman Adapter: 12V DC1.0A Fare 12VDC 0.8A UD/8pt; 1 whe UDA, 1 KGB M Stake: 4, Rope: 2