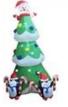

Rem No.SHA102 (white dot) Description BFT Christmas Tree Adapter: 12V DC 1.25A Fan: 12VDC 0.8A LED /dpt; 3 white LEDs, 1 Projector Light (w/o projector light, lower 3.9USC) Stake: 4, Rope: 2

Item No: SI-A102Snowfake)
Description: 8FT Christmas Tree
Adapter: 12V DC 1.25A
Fan: 12VDC 0.8A
LED (Aly: 3 white LEDs, 1 Projector Light
(w/o projector light, lower 3 9USD)
Stake: 4, Rope: 2

Item No.SI-A102(Stat)
Description: 8FT Christmas Tree
Adapte: 12V DC 125A
Fan: 12VDC 0.8A
LED /dy; 3 white LEDs, 1 Projector Light
(n/o projector light, tower 3.5USD)
State: 4, Roper: 2

hem No: SI-A103 Description: 8FT Christmas Tree Adapter 12V DC 1,0A Far:: 12VDC 0,8A LED /qty: 4 white LEDs, 1 white dot light Stake: 4, Popo: 2