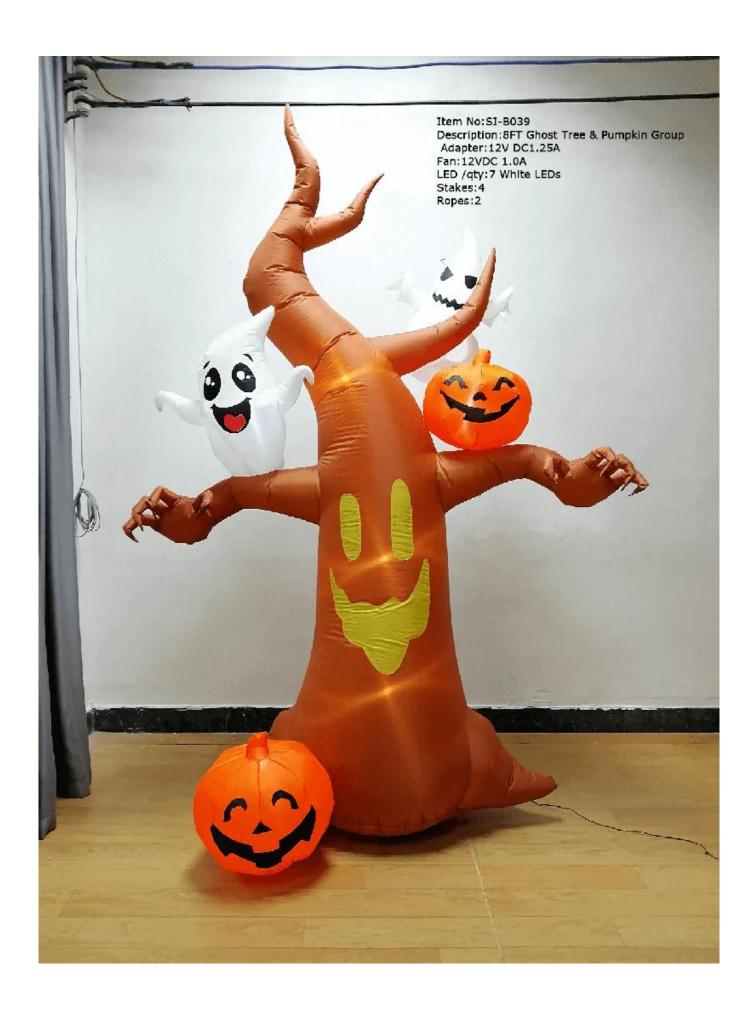

Item No:SI-B122 Description: 8FT Description:

8FT Ghost Tree & Pumpkin Group

Adapter:12V DC1.25A Fan:12VDC 1.0A

LED /qty:7 White LEDs

Stakes:4 Ropes:2

Item No:SI-B124

Description:

8FT Ghost Tree