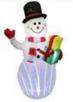

Item No: SI-A012 Description: BFT Showman Adapter: 12V DC1 0A Fan: 12VDC 0.8A LED /qty: 1pc white light, 1pc in RGB dot field projector light, to

Bern No: Si-A Description: 20FT Snowman Adapter: 12V DC2\*2:SA Fan: 12VDC 2\*2:SA Fan: 12VDC 2\*2:SA LED /8ty-4pc white light, 1pc moving Rt dot (wir proprietor light, lower 1:58USD) Stake: 4, Rope: 2

ben No: SI-A001-ARGB dot; Description: SFT Snowman Adapter: 12V DC 1.0A Fan: 12VDC 0.8A LED /dgy: 2pc white light, 1pc Stake: 4, Rope: 2

Item No: SI-A001-B(Water wave)
Description: SFT Snowman
Adapte: 12V DC1:0A
Fan: 12VDC 0:8A
LED /agy; 1pc white light, 1pc Water wave
Stake: 4, Rope: 2