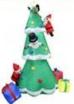

Item No:SI-B087 Description:6FT Pumpkin Adapter:12V DC 1.0A Fan:12V DC 0.8A LED /qty:2LEDs Stakes:4 Ropes:2

Item Not SI-A113 Description: 7FT Christmas Tree Adapter: 12V DC 1,0A Fan: 12VDC 0,8A LED Agy: 7 white LEDs Stake: 4, Rope: 2

tem No: SI-A111 Description: 7.7FT Christmas Tree Adapter: 12V DC 1,0A Fan: 12VDC 0,8A LED /qby 4 white LEDs Stake: 4, Rope: 2

Item No: SI-A102 Description: BFT Christmas Tre Adapter: 12V DC 1.0A Fan: 12VDC 0.8A LED /dtyr 6 white LEDs Stake: 4, Rope: 2