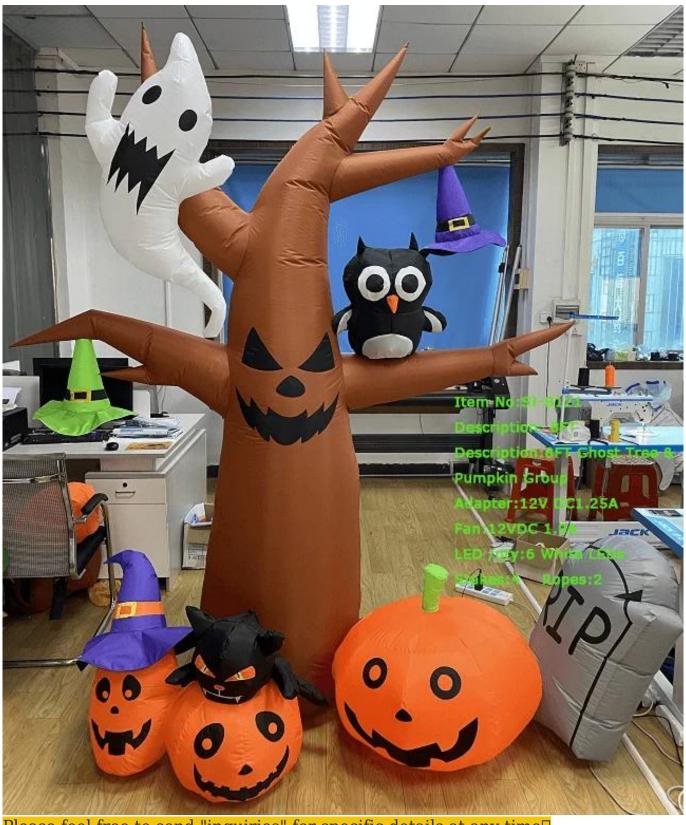

Item No:SI-B122 Description: 8FT Description:

8FT Ghost Tree & Pumpkin Group

Adapter:12V DC1.25A Fan:12VDC 1.0A

LED /qty:7 White LEDs

Stakes:4 Ropes:2

Item No:SI-B124

Description:

8FT Ghost Tree