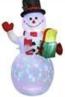

hem No. St-A001FIGB 6ot) Description: SFT Snowmen Assigner: 12V DCI 0A Fan: 12VDC 08A LED /dy; 2sc white light, 1pc moving FGB Stake: 4, Rope: 2

Rem No. SHA00 PIGBLINE Description: SFT Snowman Adopter: 12V DC1 0A Fan: 12VDC 08A LED Apy: 2pc white layer, 1pc moving RGB Stake: 4, Rooe: 2

Rem No: SI-A001(Sroutake) Description: SIT Srouman Adapter; 12V DC1:DA Fan: 12VDC 08A LED /epr. 2pcs white light, 1pc moking

tem No: SI-A012 Description: 6FT Snor Adapter: 12V DC 1.0A Fan: 12VDC 0.8A LED Apty: 2pc white is RIGB dot (w/o project) 1.56USu) Stake: 4, Rope: 2

Item No: SI-A012 Description: BFT Showman Adapter: 12V DC1 0A Fan: 12VDC 0.8A LED /qty: 1pc white light, 1pc in RGB dot field projector light, to

Bern No: Si-A Description: 20FT Snowman Adapter: 12V DC2\*2:SA Fan: 12VDC 2\*2:SA Fan: 12VDC 2\*2:SA LED /8ty-4pc white light, 1pc moving Rt dot (wir proprietor light, lower 1:58USD) Stake: 4, Rope: 2