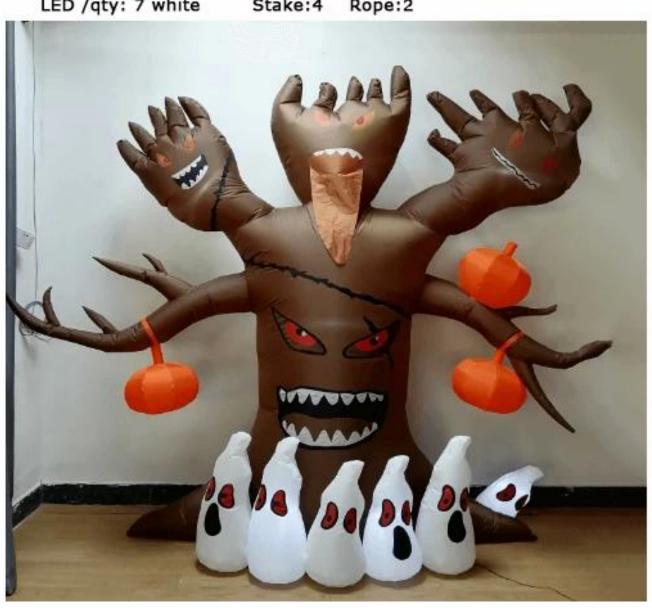

9FT Blow Up Halloween Inflatable Tree With Ghost Built-in Led Light Outdoor Indoor Spooky Party Decoration

Material: 210T polyester fiber (polyester)

The finished product includes: product, fan, lamp, transformer, neutral manual,

and

corresponding accessories, which can be directly plugged in for use

Protection level: IP44 for indoor and outdoor use.

Description:8FT Ghost Tree Item No:SI-B057

Adapter: 12V DC1.25A Fan:12VDC 1.0A

LED /qty: 7 white Stake:4 Rope:2