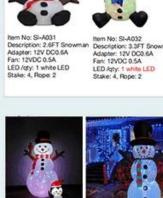

Rem No: SI-A001(Sroutake) Description: SIT Srouman Adapter; 12V DC1:DA Fan: 12VDC 08A LED /epr. 2pcs white light, 1pc moking

tem No: SI-A012 Description: 6FT Snor Adapter: 12V DC 1.0A Fan: 12VDC 0.8A LED Apty: 2pc white is RIGB dot (w/o project) 1.56USu) Stake: 4, Rope: 2

Item No: SI-A012 Description: BFT Showman Adapter: 12V DC1 0A Fan: 12VDC 0.8A LED /qty: 1pc white light, 1pc in RGB dot field projector light, to

Bern No: Si-A Description: 20FT Snowman Adapter: 12V DC2\*2:SA Fan: 12VDC 2\*2:SA Fan: 12VDC 2\*2:SA LED /8ty-4pc white light, 1pc moving Rt dot (wir proprietor light, lower 1:58USD) Stake: 4, Rope: 2