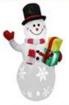

hem No. St-A001FIGB 6ot) Description: SFT Snowmen Assigner: 12V DCI 0A Fan: 12VDC 08A LED /dy; 2sc white light, 1pc moving FGB Stake: 4, Rope: 2

Rem No. SHA00 PIGBLINE Description: SFT Snowman Adopter: 12V DC1 0A Fan: 12VDC 08A LED Apy: 2pc white layer, 1pc moving RGB Stake: 4, Rooe: 2

Rem No: SI-A001(Sroutake) Description: SIT Srouman Adapter; 12V DC1:DA Fan: 12VDC 08A LED /epr. 2pcs white light, 1pc moking

tem No: SI-A012 Description: 6FT Snor Adapter: 12V DC 1.0A Fan: 12VDC 0.8A LED Apty: 2pc white is RIGB dot (w/o project) 1.56USu) Stake: 4, Rope: 2