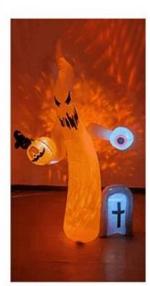

Item No: SI-B019-A Description:8FT Ghost with Tombstone Adapter:12VDC 1.25A Fan:12VDC 0.8A LED /qty:3 White LEDs & 2pcs Flame projector light Stake:4, Rope:2

The light pattern can project onto the wall through the back of the product.