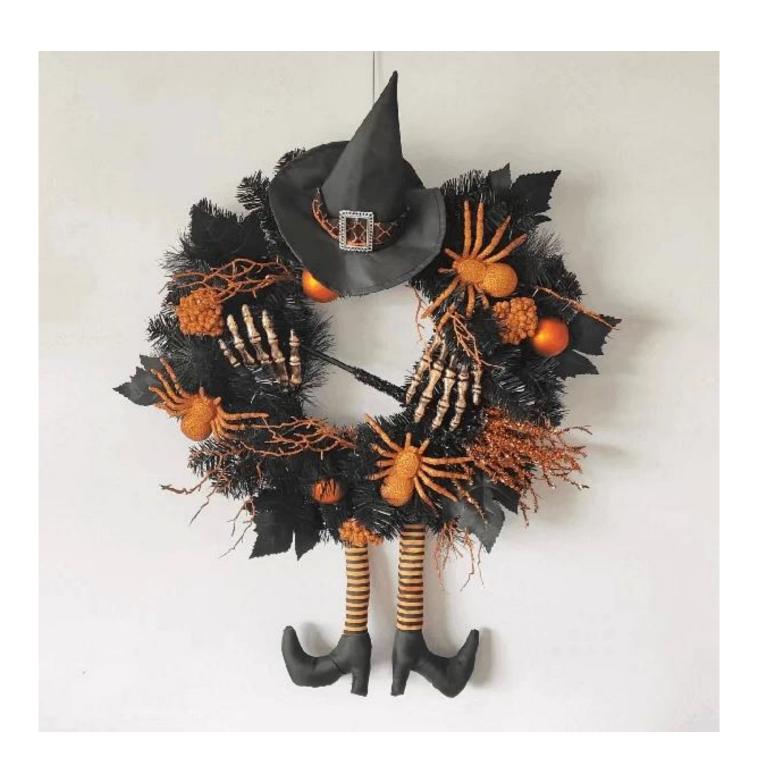

## Indoor Outdoor Decoration 24 Inch Baubles Glitter Spider Broom Witch Hat Halloween Legs Wreath

Can be add LED Lights: The dark colors helps increase the Halloween atmosphere, multi LED lights make it visible for the Halloween night, spooky and scary enough.

Multi size: The outer diameter is about 15-30 inches, Can be applied to many places for decoration, enough as Halloween decoration for front door and wall.

DIY design customization: We can modify any ornaments according to your needs, come up with new ideas, and design new Halloween decorations □