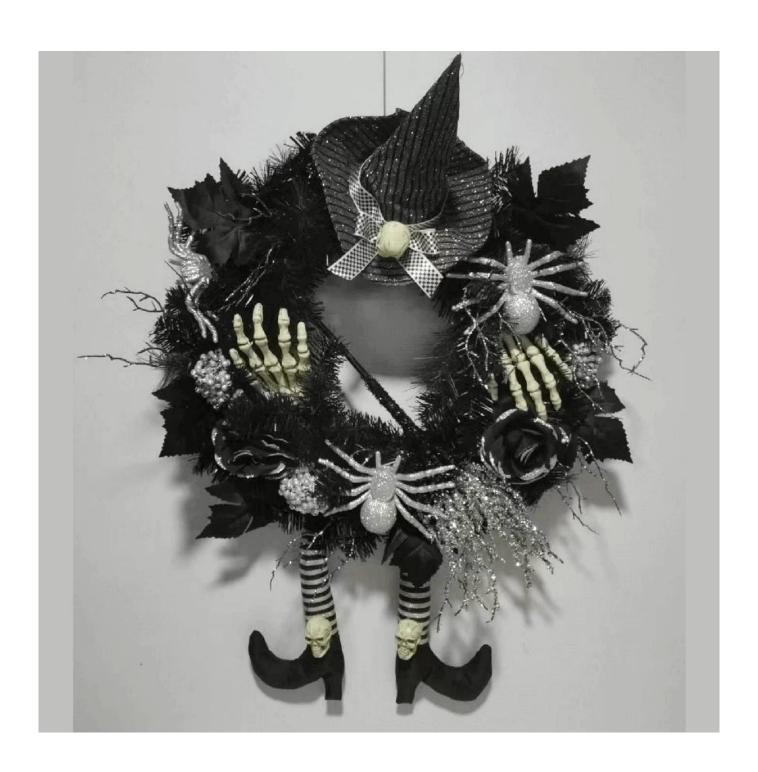

## Indoor Outdoor Decoration 24 Inch Baubles Glitter Spider Broom Witch Hat Halloween Legs Wreath

Can be add LED Lights: The dark colors helps increase the Halloween atmosphere, multi LED lights make it visible for the Halloween night, spooky and scary enough.

Multi size: The outer diameter is about 15-30 inches, Can be applied to many places for decoration, enough as Halloween decoration for front door and wall.

DIY design customization: We can modify any ornaments according to your needs, come up with new ideas, and design new Halloween decorations □