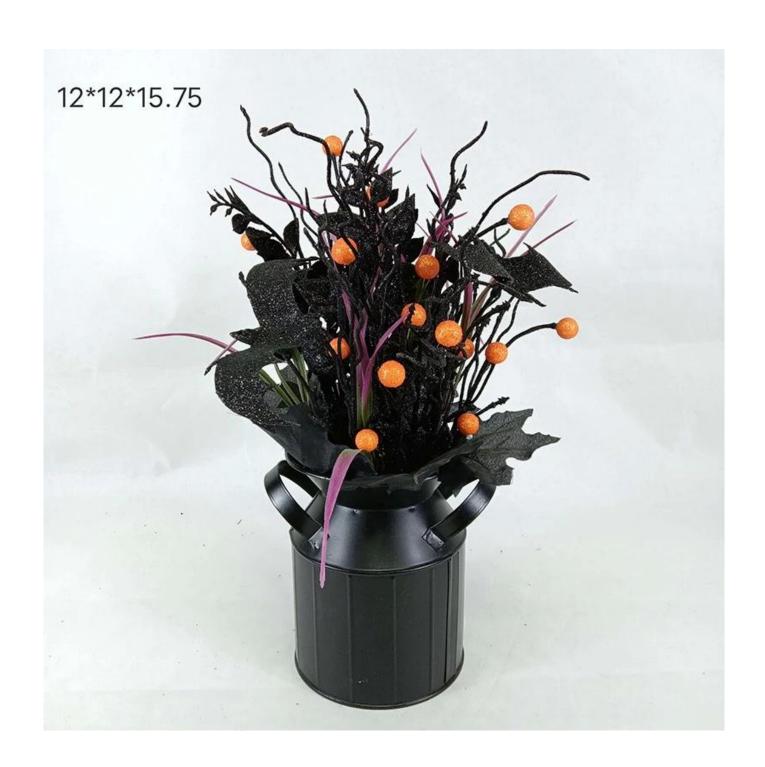

## Halloween Pitcher Arrangements with Black Artificial Leaves Branch Orange Berries

Can be add LED Lights: The dark colors helps increase the Halloween atmosphere, multi LED lights make it visible for the Halloween night, spooky and scary enough.