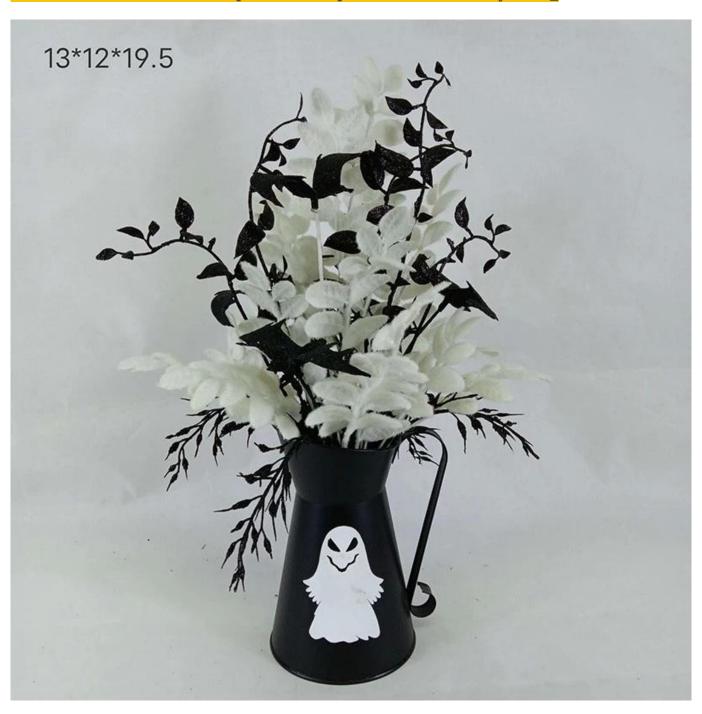

## Halloween Pitcher Arrangements with Black Artificial Leaves Branch Orange Berries

Can be add LED Lights: The dark colors helps increase the Halloween atmosphere, multi LED lights make it visible for the Halloween night, spooky and scary enough.