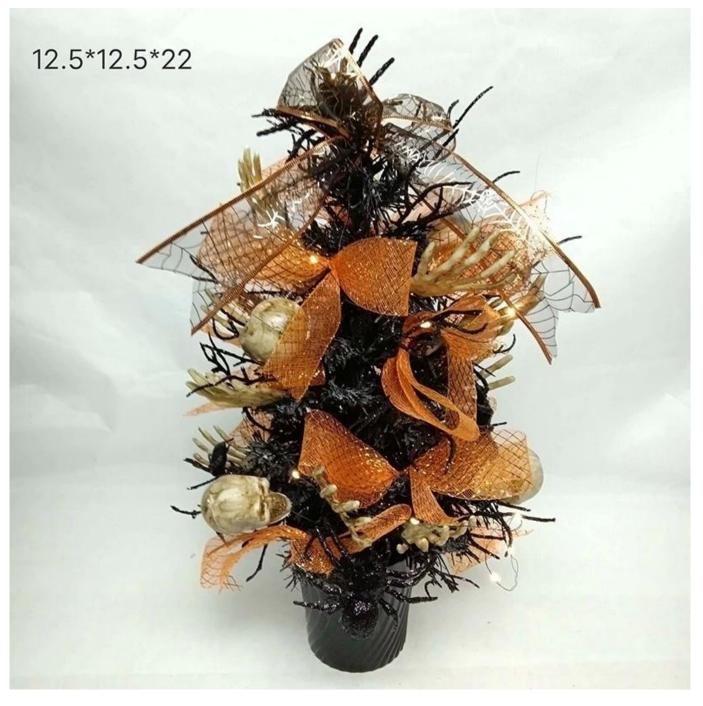

Diy Table Decor Glitter Artificial Green Leaves Orange Berries Spooky Eye Halloween Bow Decor Potted Tree

Can be add LED Lights: The dark colors helps increase the Halloween atmosphere, multi LED lights make it visible for the Halloween night, spooky and scary enough.

DIY design customization: We can modify any ornaments according to your needs, come up with new ideas, and design new Halloween decorations.

Please feel free to send "inquiries" for specific details at any time