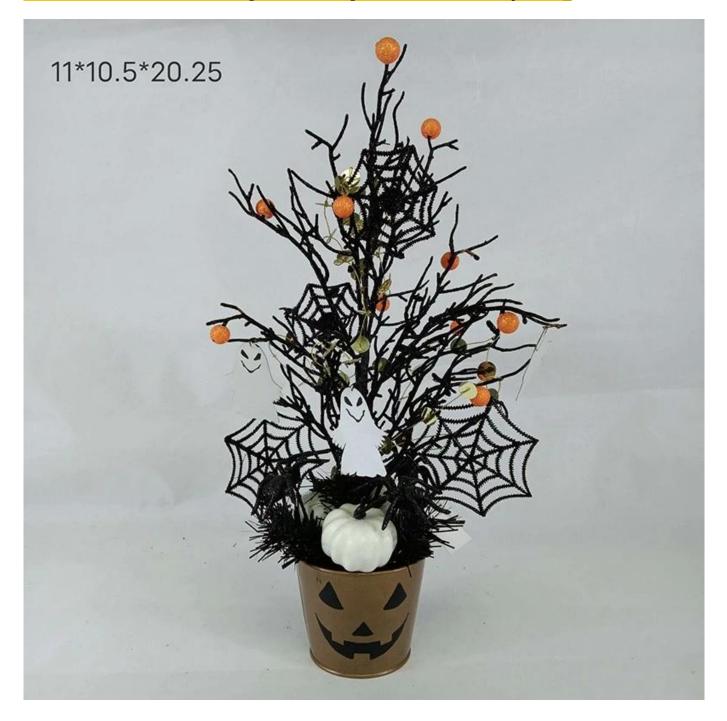

Diy Table Decor Glitter Artificial Green Leaves Orange Berries Spooky Eye Halloween Bow Decor Potted Tree

Can be add LED Lights: The dark colors helps increase the Halloween atmosphere, multi LED lights make it visible for the Halloween night, spooky and scary enough.