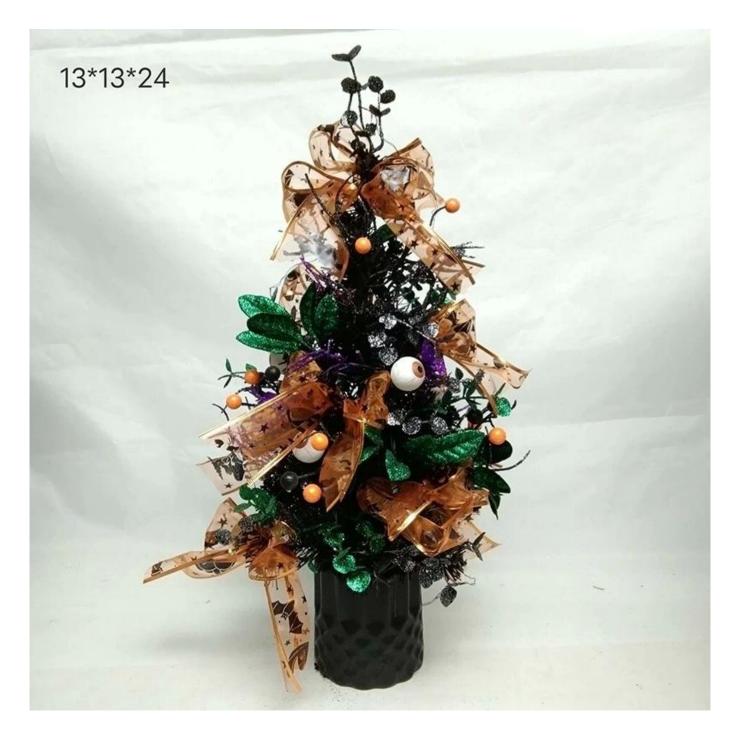

Diy Table Decor Glitter Artificial Green Leaves Orange Berries Spooky Eye Halloween Bow Decor Potted Tree

Can be add LED Lights: The dark colors helps increase the Halloween atmosphere, multi LED lights make it visible for the Halloween night, spooky and scary enough.