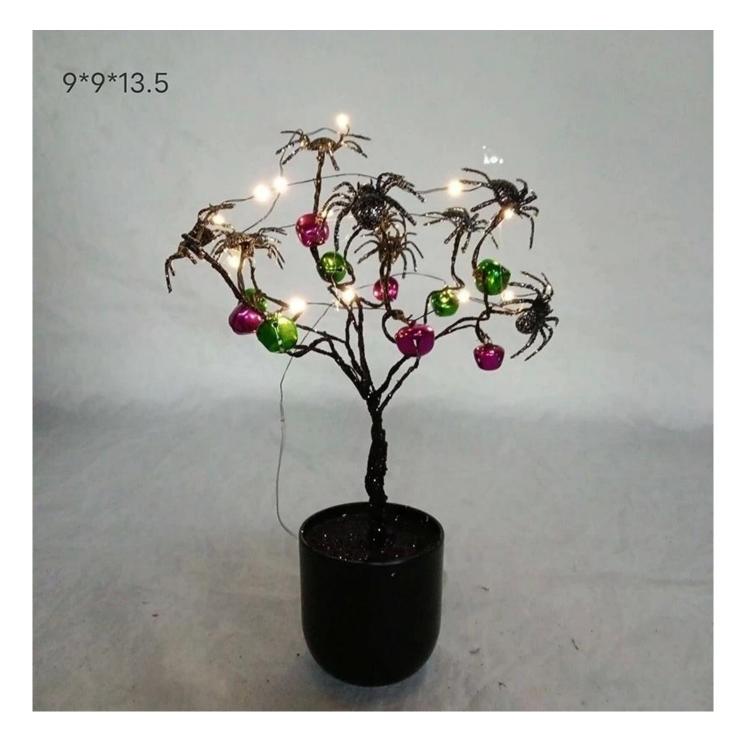

Diy Table Decor Glitter Artificial Green Leaves Orange Berries Spooky Eye Halloween Bow Decor Potted Tree

Can be add LED Lights: The dark colors helps increase the Halloween atmosphere, multi LED lights make it visible for the Halloween night, spooky and scary enough.