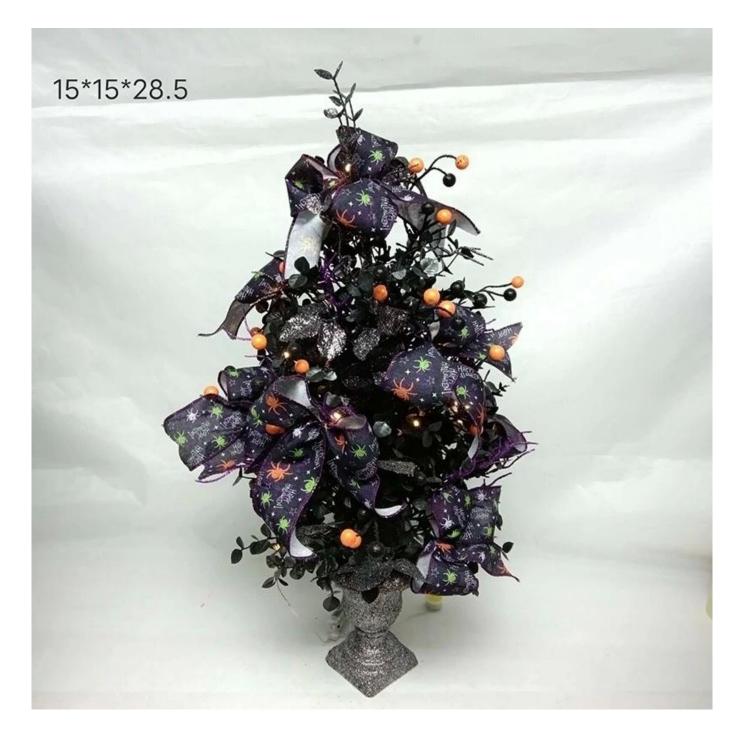

Diy Table Decor Glitter Artificial Green Leaves Orange Berries Spooky Eye Halloween Bow Decor Potted Tree

Can be add LED Lights: The dark colors helps increase the Halloween atmosphere, multi LED lights make it visible for the Halloween night, spooky and scary enough.