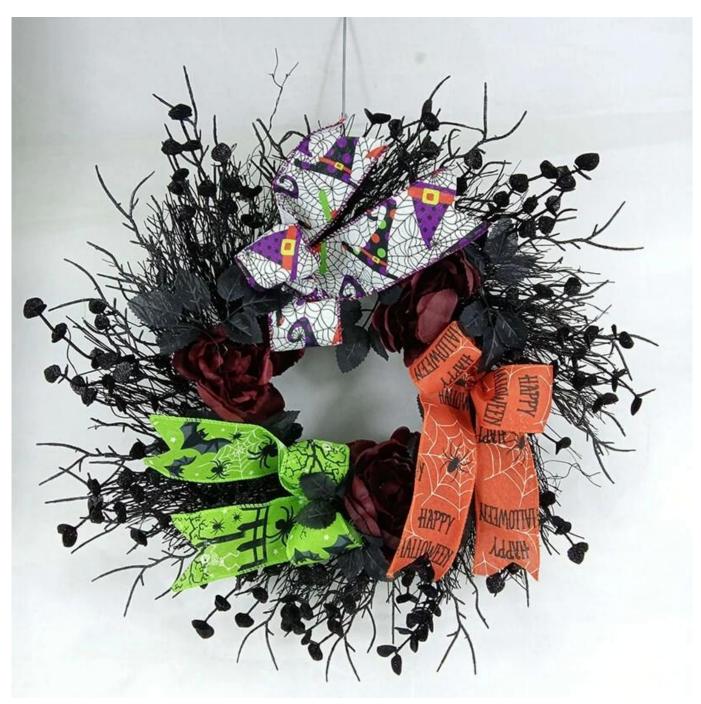

## 22 Inch Diy Decor Spider Design Bow Big Artificial Roses Flowers Leaves Dead Branch Halloween Black Wreath

Can be add LED Lights: The dark colors helps increase the Halloween atmosphere, multi LED lights make it visible for the Halloween night, spooky and scary enough. They are powered by 3 AA batteries (batteries not included) Multi size: The outer diameter is about 15-30 inches, Can be applied to many places for decoration, enough as Halloween decoration for front door and wall. Please feel free to send "inquiries" for specific details at any time