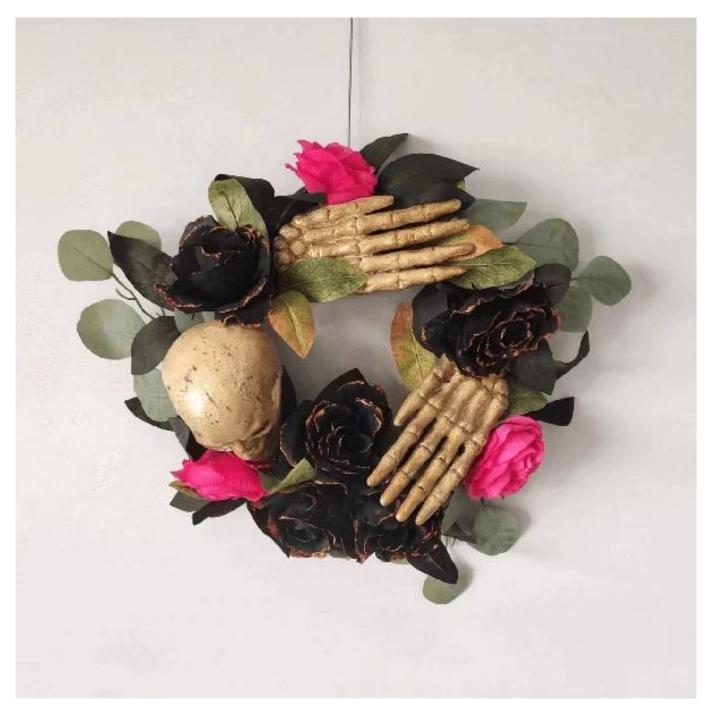

## Halloween Skeleton Hand Wreath With black Artificial Leaves Glitter Black Rose Red Flower

Can be add LED Lights: The dark colors helps increase the Halloween atmosphere, multi LED lights make it visible for the Halloween night, spooky and scary enough. They are powered by 3 AA batteries (batteries not included) Multi size: The outer diameter is about 15-30 inches, Can be applied to many places for decoration, enough as Halloween decoration for front door and wall. Please feel free to send "inquiries" for specific details at any time