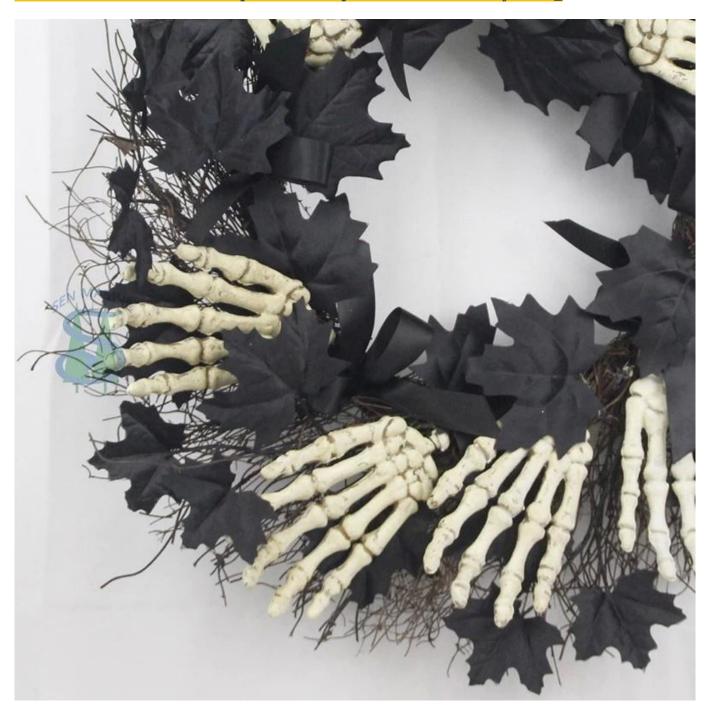

## 24 Inch Halloween Skeleton Hand Wreaths with black maple leaves dead branches party hanging decoration

Can be add LED Lights: The dark colors helps increase the Halloween atmosphere, multi LED lights make it visible for the Halloween night, spooky and scary enough.

Multi size: The outer diameter is about 15-30 inches, Can be applied to many places for decoration, enough as Halloween decoration for front door and wall.

DIY design customization: We can modify any ornaments according to your needs, come up with new ideas, and design new Halloween decorations □