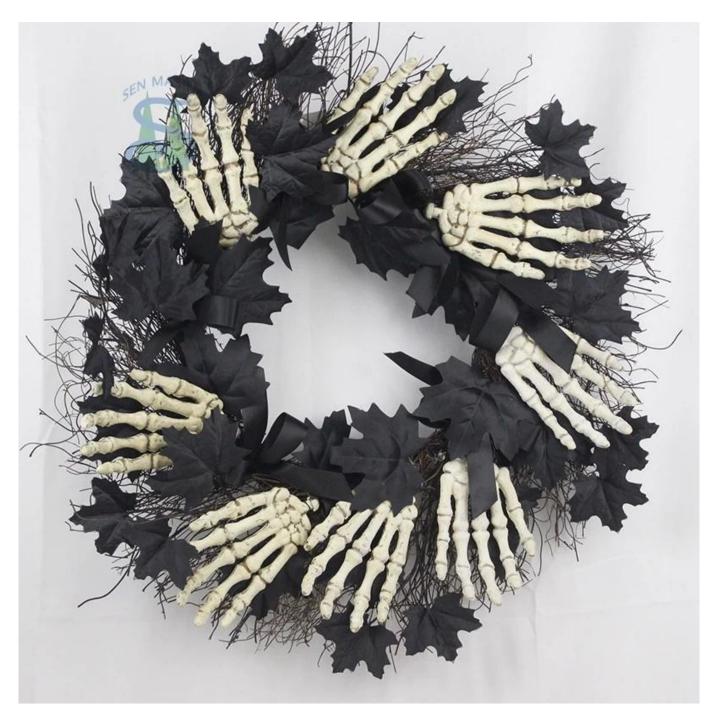

## 24 Inch Halloween Skeleton Hand Wreaths with black maple leaves dead branches party hanging decoration

Can be add LED Lights: The dark colors helps increase the Halloween atmosphere, multi LED lights make it visible for the Halloween night, spooky and scary enough.

Multi size: The outer diameter is about 15-30 inches, Can be applied to many places for decoration, enough as Halloween decoration for front door and wall.

DIY design customization: We can modify any ornaments according to your needs, come up with new ideas, and design new Halloween decorations □