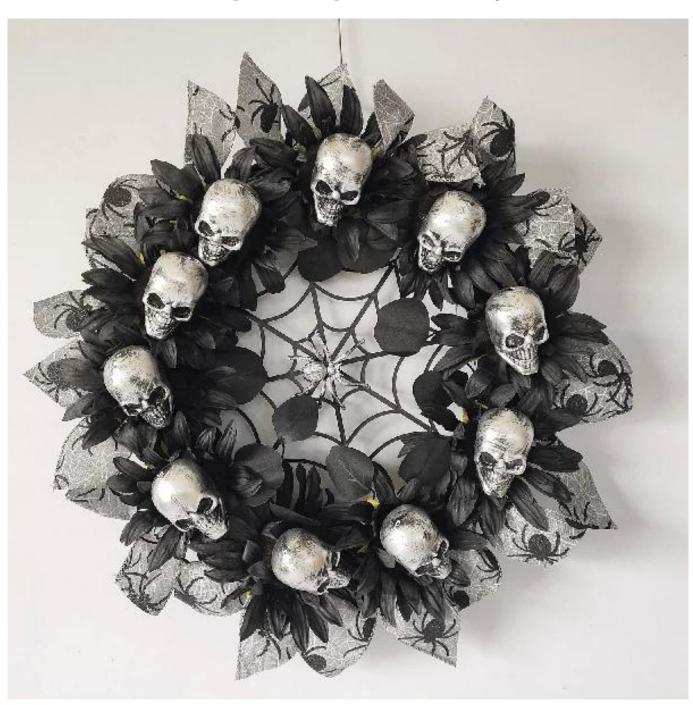

## 24Inch Halloween Skeleton Wreath with black ribbon bow spider web Front Door Hanging Decor

Can be add LED Lights: The dark colors helps increase the Halloween atmosphere, multi LED lights make it visible for the Halloween night, spooky and scary enough. They are powered by 3 AA batteries (batteries not included) Multi size: The outer diameter is about 15-30 inches, Can be applied to many places for decoration, enough as Halloween decoration for front door and wall. Please feel free to send "inquiries" for specific details at any time