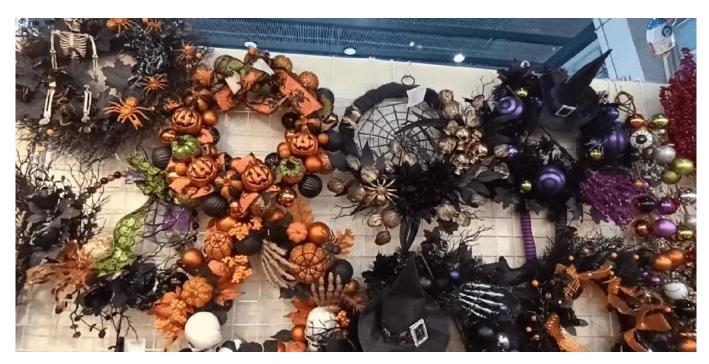

## 24 Inch Spooky Scary Head Ghost Pumpkin Artificial Leaves Flowers Rose Halloween Skeleton Wreath With DIY Bows

Can be add LED Lights: The dark colors helps increase the Halloween atmosphere, multi LED lights make it visible for the Halloween night, spooky and scary enough. They are powered by 3 AA batteries (batteries not included) Multi size: The outer diameter is about 15-30 inches, Can be applied to many places for decoration, enough as Halloween decoration for front door and wall. Please feel free to send "inquiries" for specific details at any time