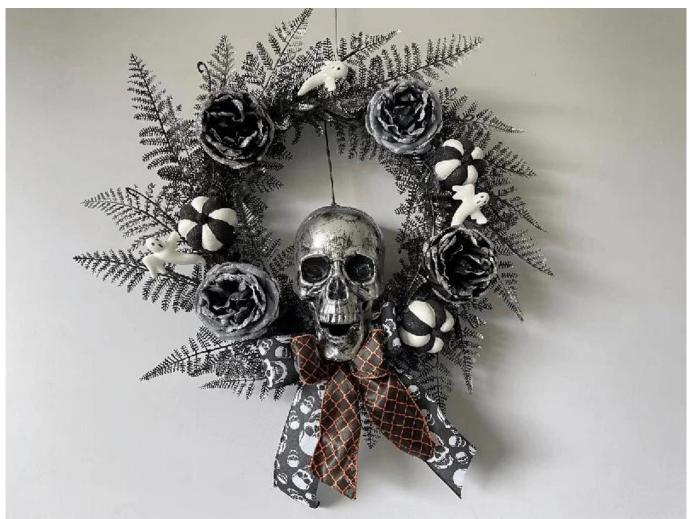

## 24 Inch Spooky Scary Head Ghost Pumpkin Artificial Leaves Flowers Rose Halloween Skeleton Wreath With DIY Bows

Can be add LED Lights: The dark colors helps increase the Halloween atmosphere, multi LED lights make it visible for the Halloween night, spooky and scary enough. They are powered by 3 AA batteries (batteries not included) Multi size: The outer diameter is about 15-30 inches, Can be applied to many places for decoration, enough as Halloween decoration for front door and wall. Please feel free to send "inquiries" for specific details at any time