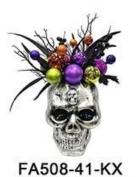

5.Please feel free to send "inquiries" for specific details at any time

Halloween skulls are vibrant and mysterious patterns that play a significant role in Halloween celebrations. These skulls often feature vivid colors and elaborate decorations, providing a unique visual impact.

Skull designs come in various forms, some adorable, some menacing, and some even infused with a touch of humor. Whether accentuating the details of cheekbones and jawbones or showcasing individuality through distinctive patterns and motifs, each skull possesses its own unique characteristics.

Color is also a crucial element in Halloween skull designs. Common colors such as black, white, and gray present the classic and traditional skull imagery, while bolder, colorful skulls are outlined in vibrant hues like red, purple, and green, making them impossible to overlook. These bright colors imbue the skulls with liveliness and fun.

Skull patterns often appear on Halloween decorations such as hanging ornaments, lanterns,

and tableware. They are also frequently painted onto clothing, hats, and accessories, allowing people to unleash their creativity and imagination. Additionally, skulls are crafted into candies and small figurines, spreading the joy and festivity of Halloween.