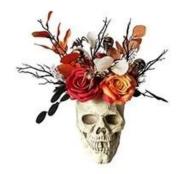

5.Please feel free to send "inquiries" for specific details at any time

Halloween skulls are vibrant and mysterious patterns that play a significant role in Halloween celebrations. These skulls often feature vivid colors and elaborate decorations, providing a unique visual impact.

Skull designs come in various forms, some adorable, some menacing, and some even infused with a touch of humor. Whether accentuating the details of cheekbones and jawbones or showcasing individuality through distinctive patterns and motifs, each skull possesses its own unique characteristics.

Color is also a crucial element in Halloween skull designs. Common colors such as black, white, and gray present the classic and traditional skull imagery, while bolder, colorful skulls are outlined in vibrant hues like red, purple, and green, making them impossible to overlook. These bright colors imbue the skulls with liveliness and fun.