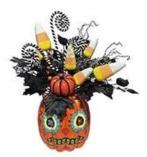

5.Please feel free to send "inquiries" for specific details at any time

Halloween skulls are vibrant and mysterious patterns that play a significant role in Halloween celebrations. These skulls often feature vivid colors and elaborate decorations, providing a unique visual impact.

Skull designs come in various forms, some adorable, some menacing, and some even infused with a touch of humor. Whether accentuating the details of cheekbones and jawbones or showcasing individuality through distinctive patterns and motifs, each skull possesses its own unique characteristics.

Color is also a crucial element in Halloween skull designs. Common colors such as black, white, and gray present the classic and traditional skull imagery, while bolder, colorful skulls are outlined in vibrant hues like red, purple, and green, making them impossible to overlook. These bright colors imbue the skulls with liveliness and fun.