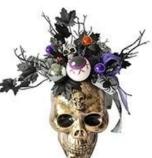

5.Please feel free to send "inquiries" for specific details at any time

Halloween skulls are vibrant and mysterious patterns that play a significant role in Halloween celebrations. These skulls often feature vivid colors and elaborate decorations, providing a unique visual impact.

Skull designs come in various forms, some adorable, some menacing, and some even infused with a touch of humor. Whether accentuating the details of cheekbones and jawbones or showcasing individuality through distinctive patterns and motifs, each skull possesses its own unique characteristics.

Color is also a crucial element in Halloween skull designs. Common colors such as black, white, and gray present the classic and traditional skull imagery, while bolder, colorful skulls are outlined in vibrant hues like red, purple, and green, making them impossible to overlook. These bright colors imbue the skulls with liveliness and fun.