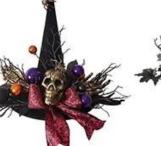

Diy Table Unique Spooky Party Decoration Artificial Black Leaves Glitter Pumpkin Halloween Skeleton Heads

1. Can be add LED Lights: The dark colors helps increase the Halloween atmosphere, multi LED lights make it visible for the Halloween night, spooky and scary enough. They are powered by 3 AA batteries (batteries not included)

2. Vivid Halloween Decoration: Terrifying skull and black flower decoration, black spider webs in the center, black and purple artificial flowers,wide range of styles and types can be designed and customized

Multi size: The outer diameter is about 15-30 inches, Can be applied to many places for decoration, enough as Halloween decoration for front door and wall.
High Quality: The hanging halloween decoration is made of high quality plastic, foam and fabric, it is durable and vivid. They're packed in box to prevent them from being damaged on the way.