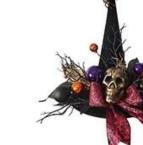

Diy Table Unique Spooky Party Decoration Artificial Black Leaves Glitter Pumpkin Halloween Skeleton Heads

1. Can be add LED Lights: The dark colors helps increase the Halloween atmosphere, multi LED lights make it visible for the Halloween night, spooky and scary enough. They are powered by 3 AA batteries (batteries not included)

2. Vivid Halloween Decoration: Terrifying skull and black flower decoration, black spider webs in the center, black and purple artificial flowers,wide range of styles and types can be designed and customized

Multi size: The outer diameter is about 15-30 inches, Can be applied to many places for decoration, enough as Halloween decoration for front door and wall.
High Quality: The hanging halloween decoration is made of high quality plastic, foam and fabric, it is durable and vivid. They're packed in box to prevent them from being damaged on the way.