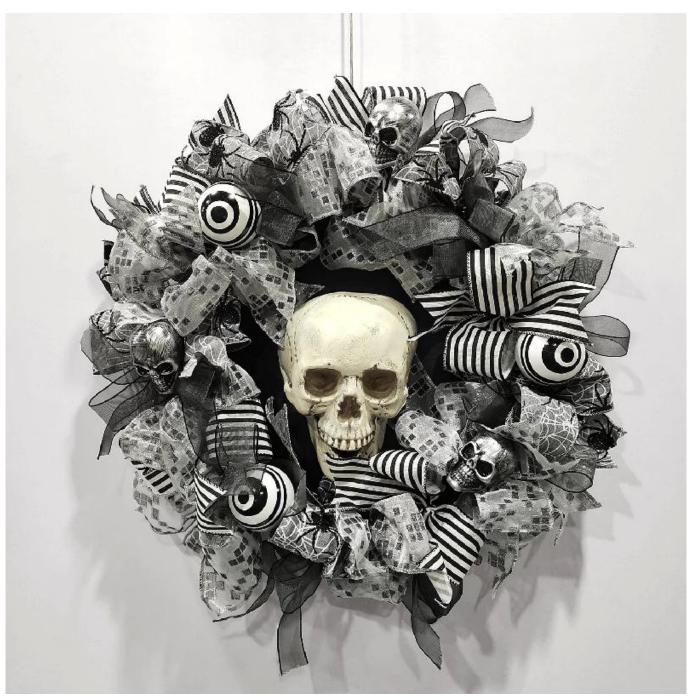

## Home Wall Hanging Decoration 24 Inch Black Spider Design Bows Eye Baubles Spooky Scary Halloween Wreath Skeleton

Can be add LED Lights: The dark colors helps increase the Halloween atmosphere, multi LED lights make it visible for the Halloween night, spooky and scary enough. They are powered by 3 AA batteries (batteries not included) Multi size: The outer diameter is about 15-30 inches, Can be applied to many places for decoration, enough as Halloween decoration for front door and wall. Please feel free to send "inquiries" for specific details at any time