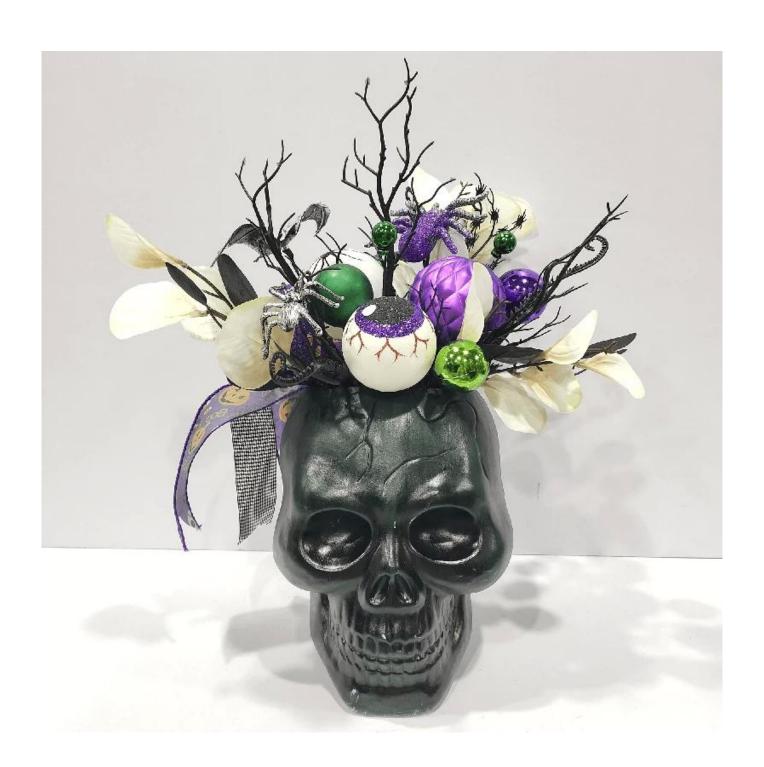

## Senmasine Halloween Skulls With Black Bow Artificial Leaves Rose Flowers Skeleton Heads

- 1. Can be add LED Lights: The dark colors helps increase the Halloween atmosphere, multi LED lights make it visible for the Halloween night, spooky and scary enough. They are powered by 3 AA batteries (batteries not included)
- 2. Vivid Halloween Decoration: Terrifying skull and black flower decoration, black spider webs in the center, black and purple artificial flowers, wide range of styles and types can be designed and customized
- 3. Multi size: The outer diameter is about 15-30 inches, Can be applied to many places for decoration, enough as Halloween decoration for front door and wall. 4. High Quality: The hanging halloween decoration is made of high quality plastic, foam and fabric, it is durable and vivid. They're packed in box to prevent them from being damaged on the way.
- 5.Please feel free to send "inquiries" for specific details at any time

  ☐

During the mysterious and exhilarating time of Halloween, skulls are a captivating and enchanting element. This design and imagery are often used for decorations, makeup, and costumes, creating a mysterious and dramatic ambiance.

Skulls come in a variety of designs, sometimes adorned with elaborate decorations such as flowers, spider webs, and candles, which add a touch of surprise and mystery. Different cultures and artistic styles also assign diverse meanings and interpretations to skulls, ranging from ancient Mexican traditions to modern rock culture, each radiating its own unique charm.