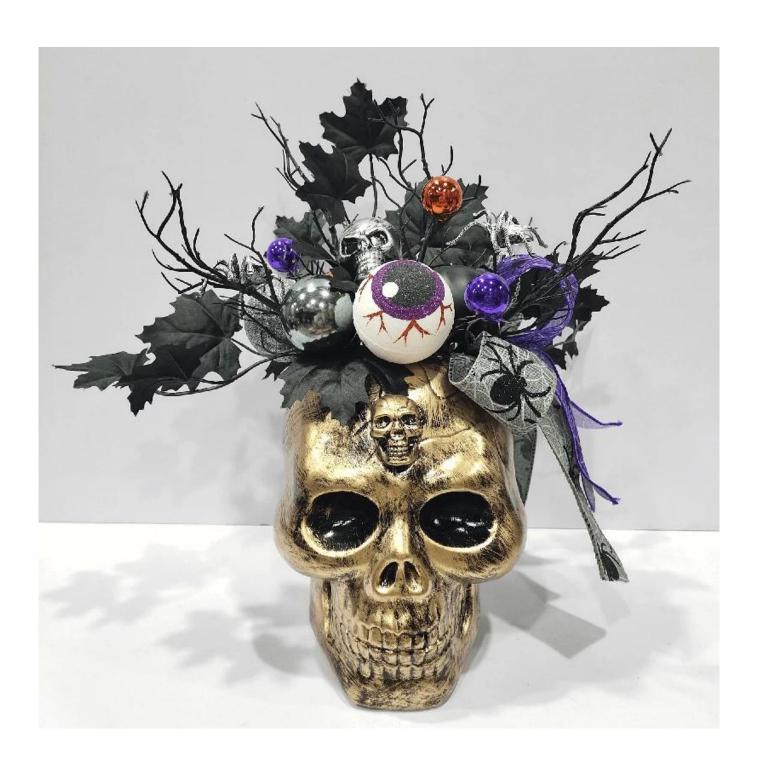

## Senmasine Halloween Skulls With Black Bow Artificial Leaves Rose Flowers Skeleton Heads

- 1. Can be add LED Lights: The dark colors helps increase the Halloween atmosphere, multi LED lights make it visible for the Halloween night, spooky and scary enough. They are powered by 3 AA batteries (batteries not included)
- 2. Vivid Halloween Decoration: Terrifying skull and black flower decoration, black spider webs in the center, black and purple artificial flowers, wide range of styles and types can be designed and customized
- 3. Multi size: The outer diameter is about 15-30 inches, Can be applied to many places for decoration, enough as Halloween decoration for front door and wall. 4. High Quality: The hanging halloween decoration is made of high quality plastic, foam and fabric, it is durable and vivid. They're packed in box to prevent them from being damaged on the way.
- 5.Please feel free to send "inquiries" for specific details at any time

  ☐

During the mysterious and exhilarating time of Halloween, skulls are a captivating and enchanting element. This design and imagery are often used for decorations, makeup, and costumes, creating a mysterious and dramatic ambiance.

Skulls come in a variety of designs, sometimes adorned with elaborate decorations such as flowers, spider webs, and candles, which add a touch of surprise and mystery. Different cultures and artistic styles also assign diverse meanings and interpretations to skulls, ranging from ancient Mexican traditions to modern rock culture, each radiating its own unique charm.