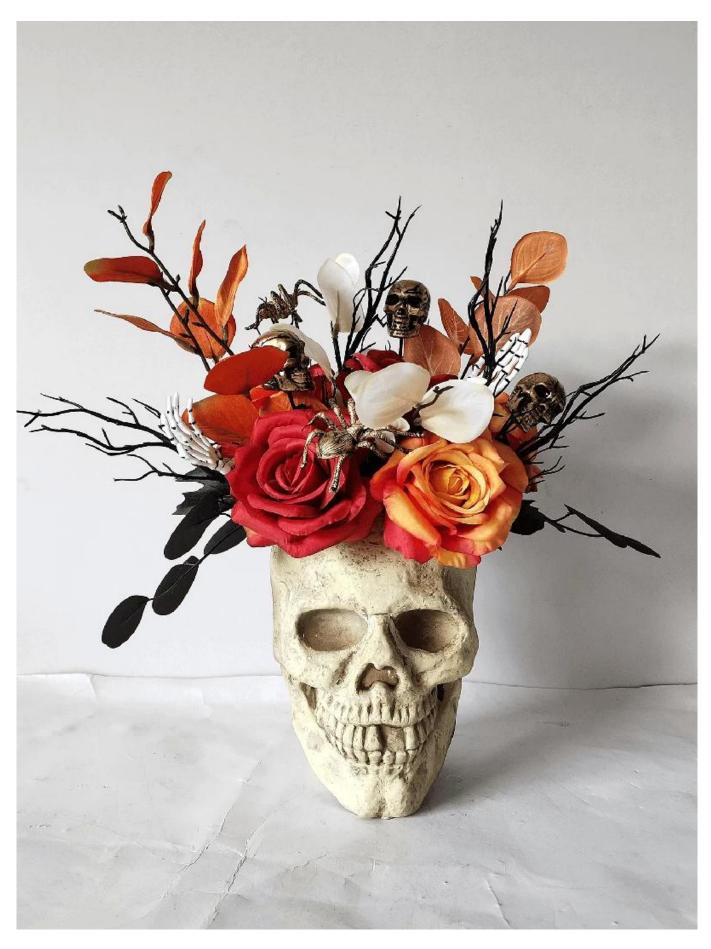

## Senmasine Halloween Skulls With Black Bow Artificial Leaves Rose Flowers Skeleton Heads

- 1. Can be add LED Lights: The dark colors helps increase the Halloween atmosphere, multi LED lights make it visible for the Halloween night, spooky and scary enough. They are powered by 3 AA batteries (batteries not included)
- 2. Vivid Halloween Decoration: Terrifying skull and black flower decoration, black spider webs in the center, black and purple artificial flowers, wide range of styles and types can be designed and customized
- 3. Multi size: The outer diameter is about 15-30 inches, Can be applied to many places for decoration, enough as Halloween decoration for front door and wall. 4. High Quality: The hanging halloween decoration is made of high quality plastic, foam and fabric, it is durable and vivid. They're packed in box to prevent them from being damaged on the way.
- 5.Please feel free to send "inquiries" for specific details at any time

  ☐

During the mysterious and exhilarating time of Halloween, skulls are a captivating and enchanting element. This design and imagery are often used for decorations, makeup, and costumes, creating a mysterious and dramatic ambiance.

Skulls come in a variety of designs, sometimes adorned with elaborate decorations such as flowers, spider webs, and candles, which add a touch of surprise and mystery. Different cultures and artistic styles also assign diverse meanings and interpretations to skulls, ranging from ancient Mexican traditions to modern rock culture, each radiating its own unique charm.