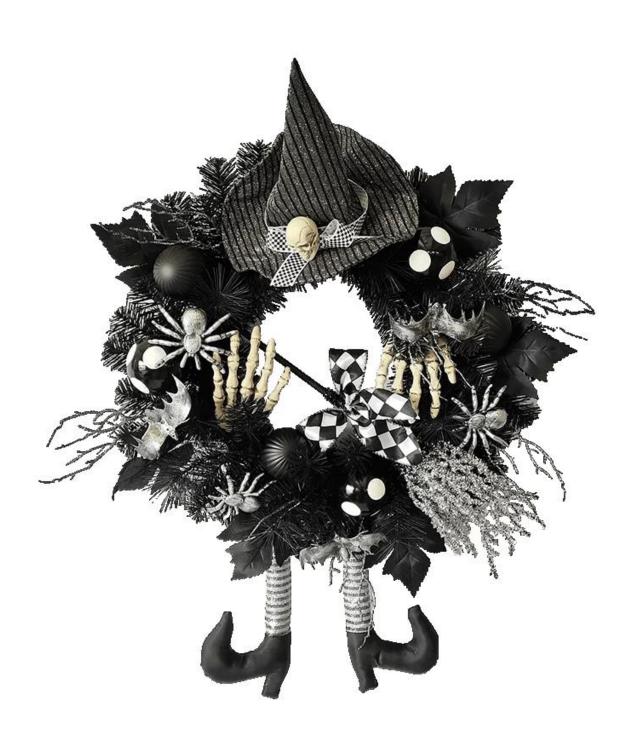

## 24 Inch Halloween Witch Legs Wreath with Hat Spider Skeleton Head hand Glitter Broom Bow decoration

Can be add LED Lights: The dark colors helps increase the Halloween atmosphere, multi LED lights make it visible for the Halloween night, spooky and scary enough.

Multi size: The outer diameter is about 15-30 inches, Can be applied to many places for decoration, enough as Halloween decoration for front door and wall.

DIY design customization: We can modify any ornaments according to your needs, come up with new ideas, and design new Halloween decorations □