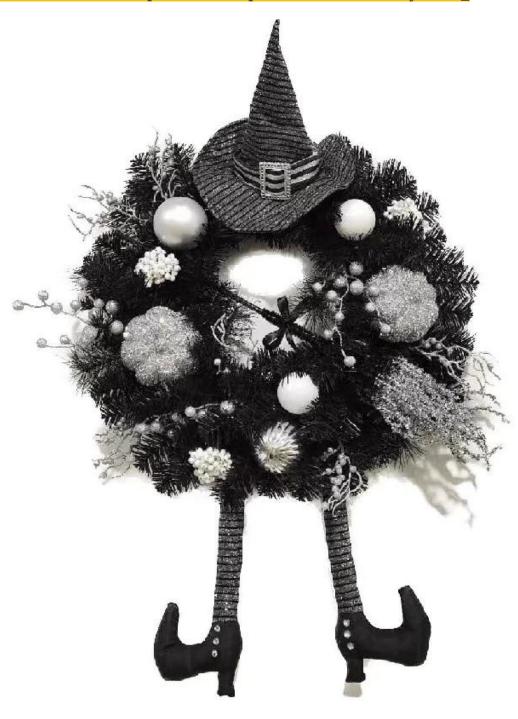

## 24 Inch Halloween Witch Legs Wreath with Hat Spider Skeleton Head hand Glitter Broom Bow decoration

Can be add LED Lights: The dark colors helps increase the Halloween atmosphere, multi LED lights make it visible for the Halloween night, spooky and scary enough.

Multi size: The outer diameter is about 15-30 inches, Can be applied to many places for decoration, enough as Halloween decoration for front door and wall.

DIY design customization: We can modify any ornaments according to your needs, come up with new ideas, and design new Halloween decorations □