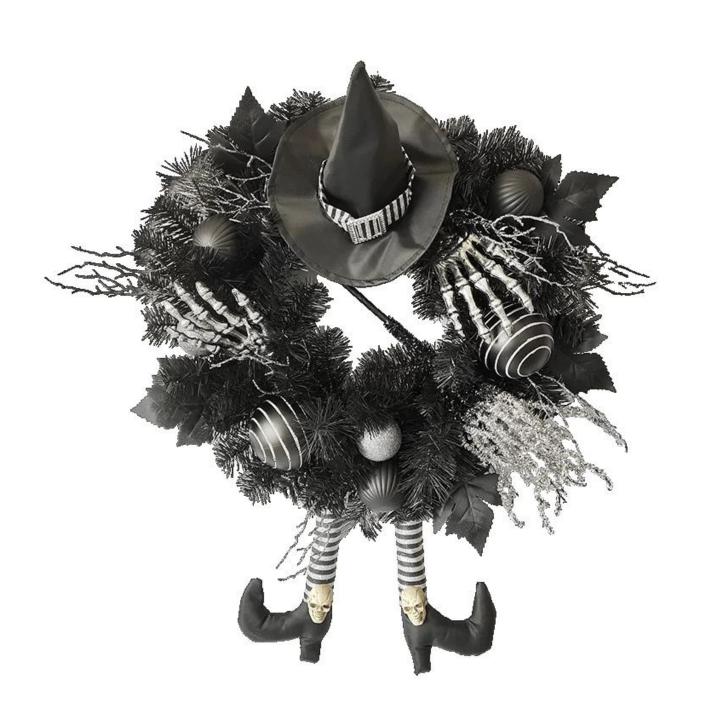

## 24 Inch Halloween Witch Legs Wreath with Hat Spider Skeleton Head hand Glitter Broom Bow decoration

Can be add LED Lights: The dark colors helps increase the Halloween atmosphere, multi LED lights make it visible for the Halloween night, spooky and scary enough.

Multi size: The outer diameter is about 15-30 inches, Can be applied to many places for decoration, enough as Halloween decoration for front door and wall.

DIY design customization: We can modify any ornaments according to your needs, come up with new ideas, and design new Halloween decorations □