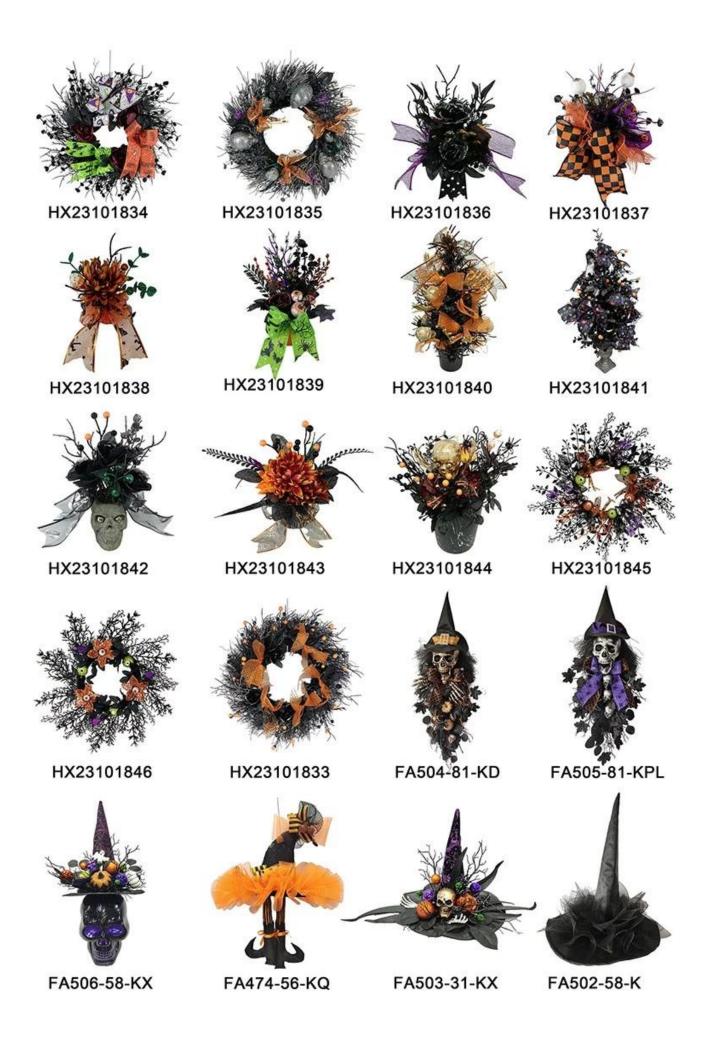

## 24 Inch Halloween Witch Legs Wreath with Hat Spider Skeleton Head hand Glitter Broom Bow decoration

Can be add LED Lights: The dark colors helps increase the Halloween atmosphere, multi LED lights make it visible for the Halloween night, spooky and scary enough.

Multi size: The outer diameter is about 15-30 inches, Can be applied to many places for decoration, enough as Halloween decoration for front door and wall.

DIY design customization: We can modify any ornaments according to your needs, come up with new ideas, and design new Halloween decorations □

The following is a Halloween catalog. If you would like to know more styles, please contact me