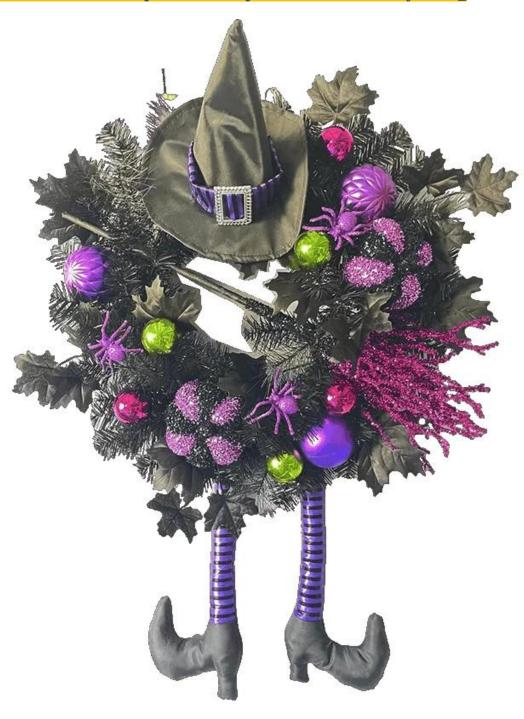

## 24 Inch Purple Halloween Witch Wreath with hat legs Baubles Glitter Broom Hanging Front Door Decoration

Can be add LED Lights: The dark colors helps increase the Halloween atmosphere, multi LED lights make it visible for the Halloween night, spooky and scary enough.

Multi size: The outer diameter is about 15-30 inches, Can be applied to many places for decoration, enough as Halloween decoration for front door and wall.

DIY design customization: We can modify any ornaments according to your needs, come up with new ideas, and design new Halloween decorations □