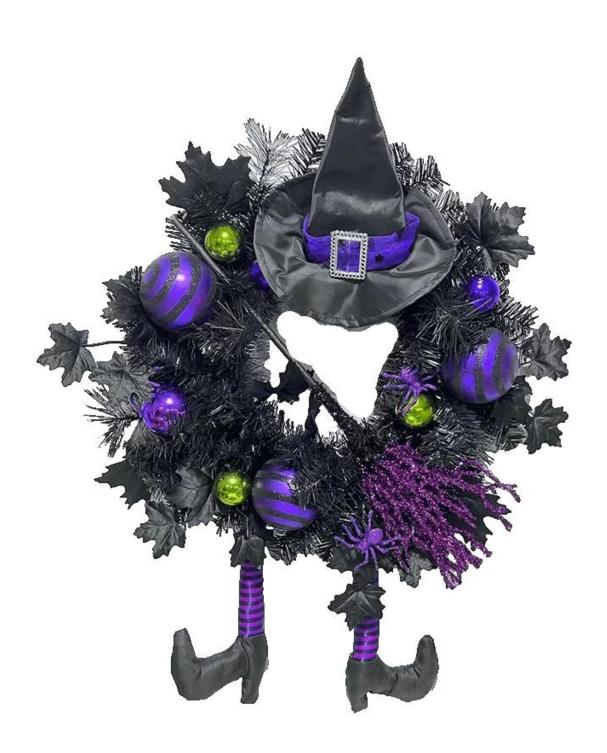

## 24 Inch Purple Halloween Witch Wreath with hat legs Baubles Glitter Broom Hanging Front Door Decoration

Can be add LED Lights: The dark colors helps increase the Halloween atmosphere, multi LED lights make it visible for the Halloween night, spooky and scary enough.

Multi size: The outer diameter is about 15-30 inches, Can be applied to many places for decoration, enough as Halloween decoration for front door and wall.

DIY design customization: We can modify any ornaments according to your needs, come up with new ideas, and design new Halloween decorations □