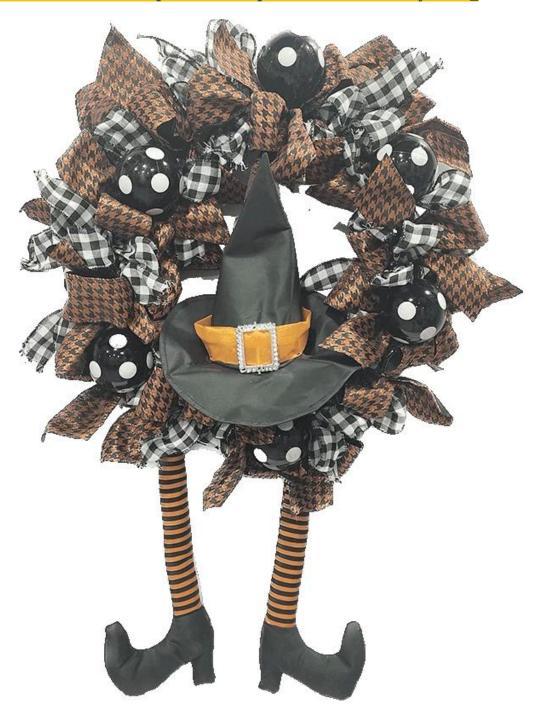

24 inch Halloween Witch's Leg Wreath with Hat ribbon bows baubles ball front Door hanging decor

Can be add LED Lights: The dark colors helps increase the Halloween atmosphere, multi LED lights make it visible for the Halloween night, spooky and scary enough.

Multi size: The outer diameter is about 15-30 inches, Can be applied to many places for decoration, enough as Halloween decoration for front door and wall.

DIY design customization: We can modify any ornaments according to your needs, come up with new ideas, and design new Halloween decorations