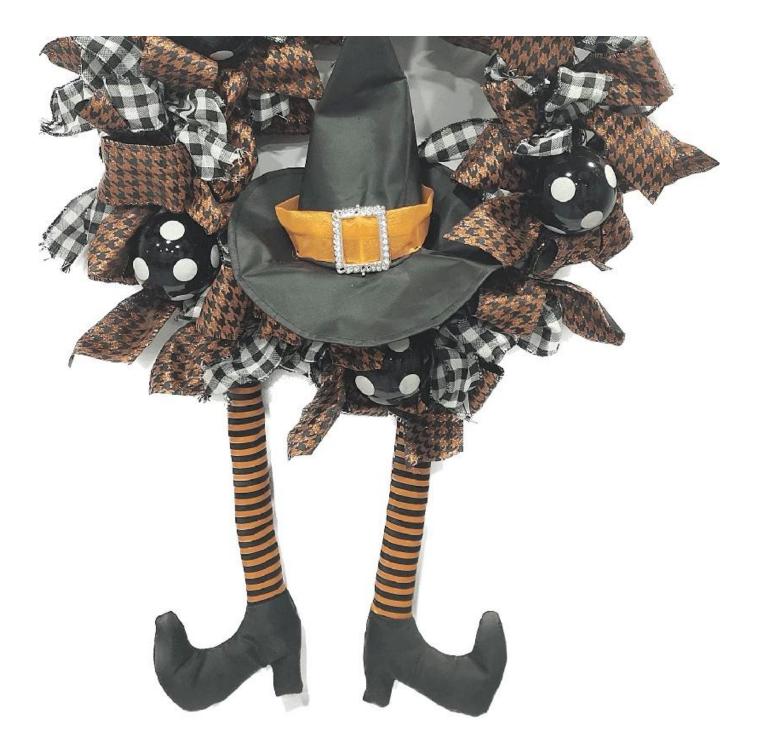

24 inch Halloween Witch's Leg Wreath with Hat ribbon bows baubles ball front Door hanging decor

Can be add LED Lights: The dark colors helps increase the Halloween atmosphere, multi LED lights make it visible for the Halloween night, spooky and scary enough.

Multi size: The outer diameter is about 15-30 inches, Can be applied to many places for decoration, enough as Halloween decoration for front door and wall.

DIY design customization: We can modify any ornaments according to your needs, come up with new ideas, and design new Halloween decorations