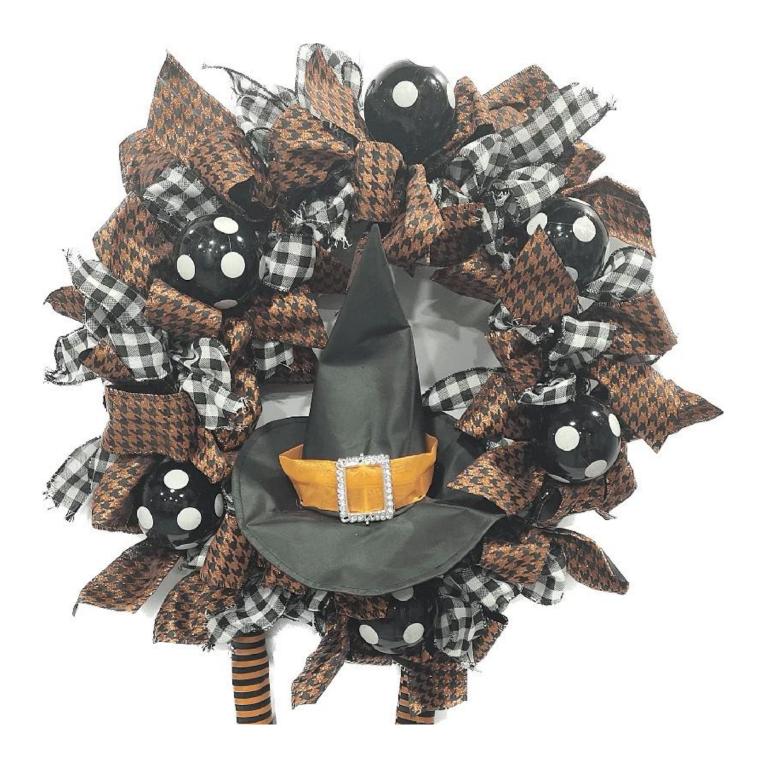

24 inch Halloween Witch's Leg Wreath with Hat ribbon bows baubles ball front Door hanging decor

Can be add LED Lights: The dark colors helps increase the Halloween atmosphere, multi LED lights make it visible for the Halloween night, spooky and scary enough.

Multi size: The outer diameter is about 15-30 inches, Can be applied to many places for decoration, enough as Halloween decoration for front door and wall.

DIY design customization: We can modify any ornaments according to your needs, come up with new ideas, and design new Halloween decorations