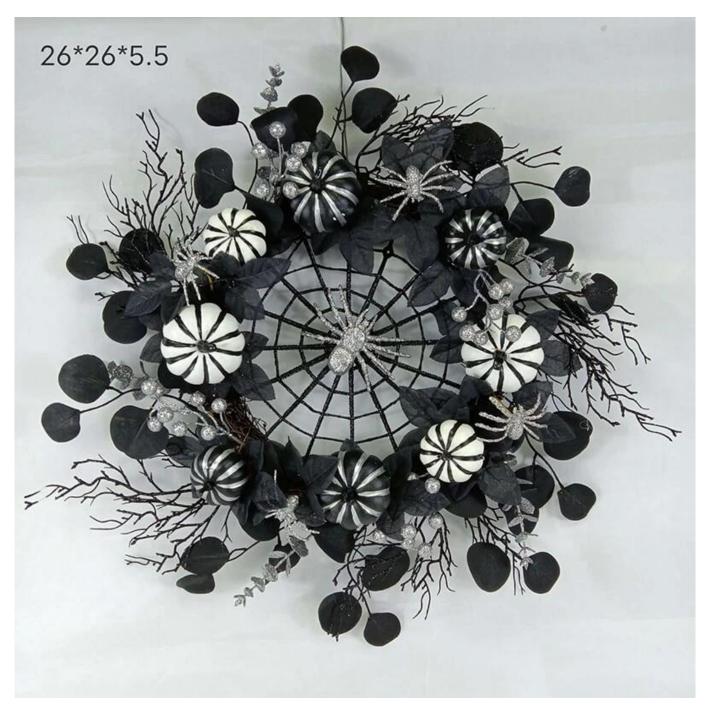

## 26 Inch DIY Decor Glitter Silver Berries Artificial Leaves Pumpkin Spider Web Black Dead Branches Wreath Halloween

Can be add LED Lights: The dark colors helps increase the Halloween atmosphere, multi LED lights make it visible for the Halloween night, spooky and scary enough. They are powered by 3 AA batteries (batteries not included) Multi size: The outer diameter is about 15-30 inches, Can be applied to many places for decoration, enough as Halloween decoration for front door and wall. Please feel free to send "inquiries" for specific details at any time