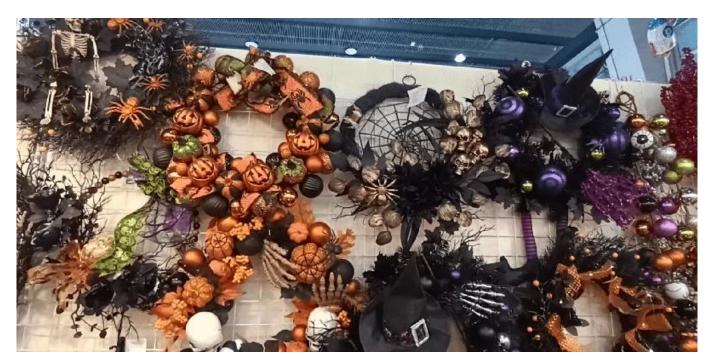

## 20 Inch Black Big Artificial Flowers Decor Spider Web Spooky Scary Skeleton Head Grapevine Halloween Spider Wreath

Can be add LED Lights: The dark colors helps increase the Halloween atmosphere, multi LED lights make it visible for the Halloween night, spooky and scary enough. They are powered by 3 AA batteries (batteries not included) Multi size: The outer diameter is about 15-30 inches, Can be applied to many places for decoration, enough as Halloween decoration for front door and wall. Please feel free to send "inquiries" for specific details at any time