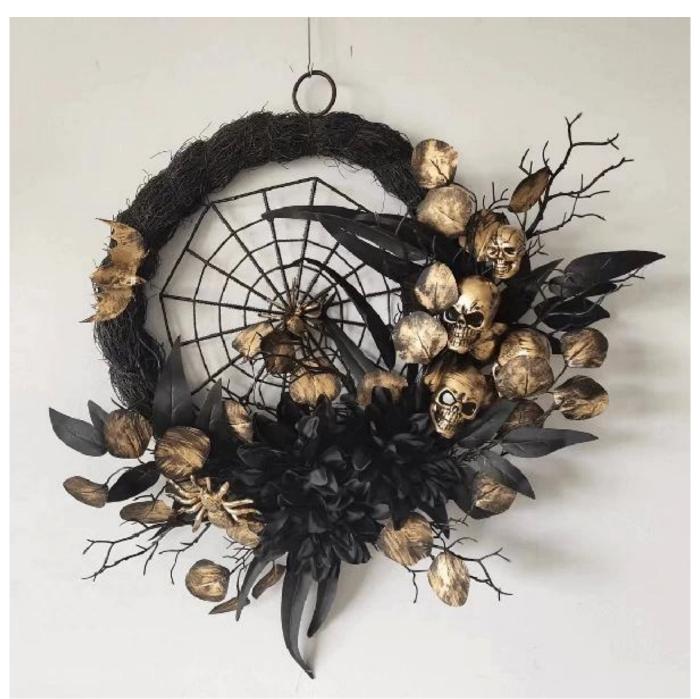

## 20 Inch Black Big Artificial Flowers Decor Spider Web Spooky Scary Skeleton Head Grapevine Halloween Spider Wreath

Can be add LED Lights: The dark colors helps increase the Halloween atmosphere, multi LED lights make it visible for the Halloween night, spooky and scary enough. They are powered by 3 AA batteries (batteries not included) Multi size: The outer diameter is about 15-30 inches, Can be applied to many places for decoration, enough as Halloween decoration for front door and wall. Please feel free to send "inquiries" for specific details at any time