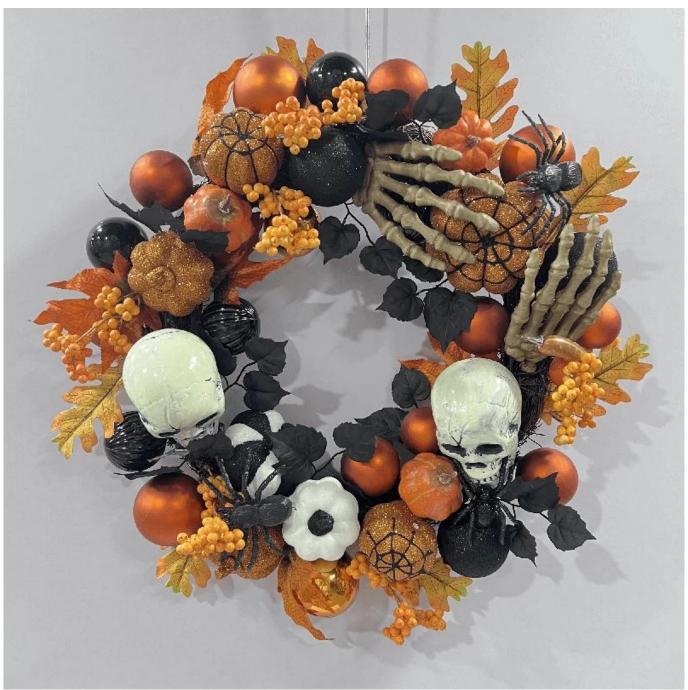

## 22 Inch Orange Baubles Berries Maple Leaves Spider Skeleton Head Hand Halloween Glitter Pumpkin Wreath

Can be add LED Lights: The dark colors helps increase the Halloween atmosphere, multi LED lights make it visible for the Halloween night, spooky and scary enough. They are powered by 3 AA batteries (batteries not included) Multi size: The outer diameter is about 15-30 inches, Can be applied to many places for decoration, enough as Halloween decoration for front door and wall. Please feel free to send "inquiries" for specific details at any time