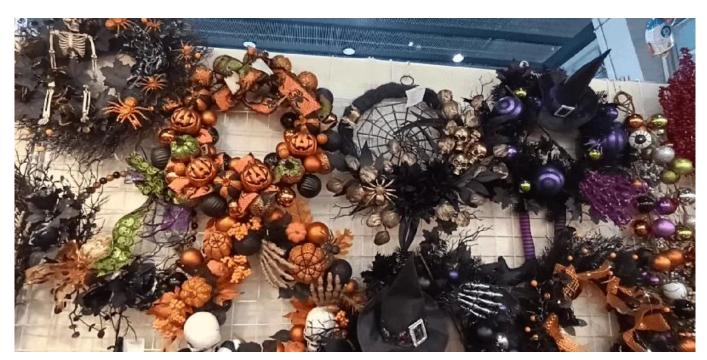

## 22 Inch Orange Baubles Berries Maple Leaves Spider Skeleton Head Hand Halloween Glitter Pumpkin Wreath

Can be add LED Lights: The dark colors helps increase the Halloween atmosphere, multi LED lights make it visible for the Halloween night, spooky and scary enough. They are powered by 3 AA batteries (batteries not included) Multi size: The outer diameter is about 15-30 inches, Can be applied to many places for decoration, enough as Halloween decoration for front door and wall. Please feel free to send "inquiries" for specific details at any time