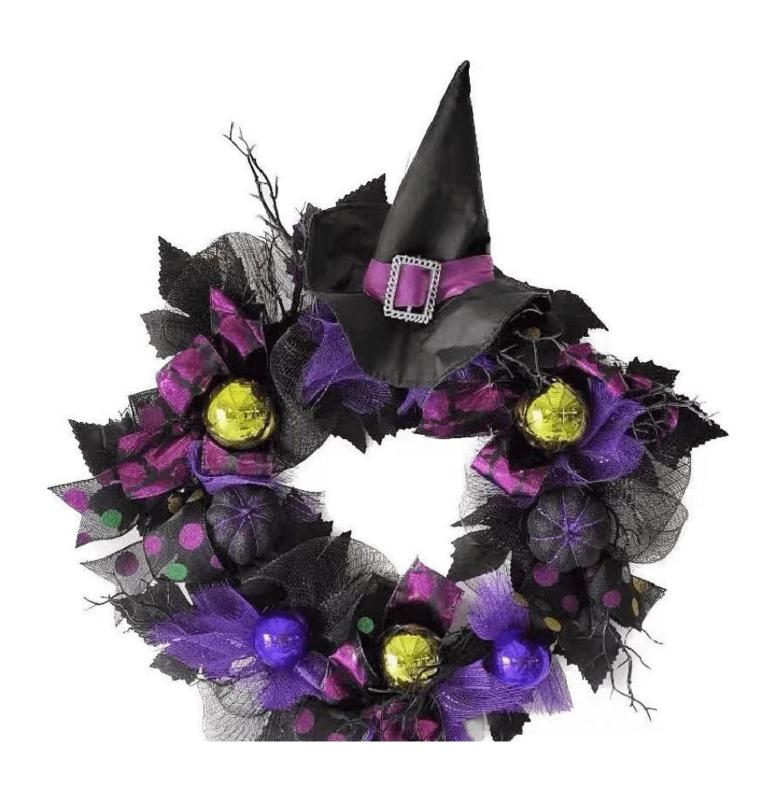

## 24 Inch Halloween Wreath with Leg Witch hat Glitter Baubles Black Mesh Purple Bows Front Door Hanging Decor

Can be add LED Lights: The dark colors helps increase the Halloween atmosphere, multi LED lights make it visible for the Halloween night, spooky and scary enough.

Multi size: The outer diameter is about 15-30 inches, Can be applied to many places for decoration, enough as Halloween decoration for front door and wall.

DIY design customization: We can modify any ornaments according to your needs, come up with new ideas, and design new Halloween decorations ☐