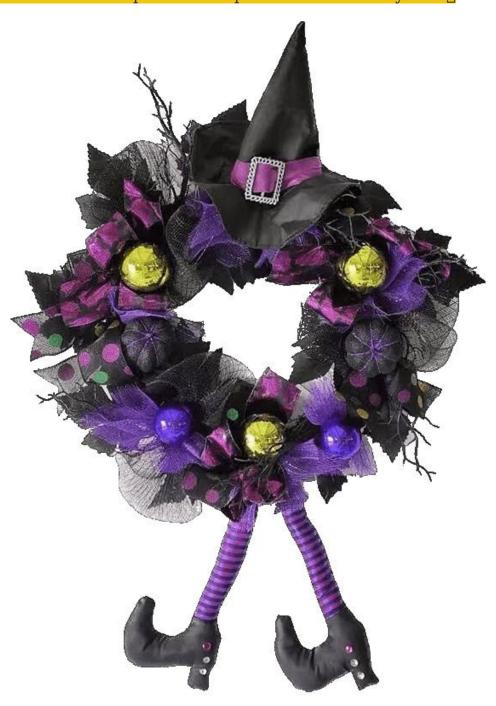

## 24 Inch Halloween Wreath with Leg Witch hat Glitter Baubles Black Mesh Purple Bows Front Door Hanging Decor

Can be add LED Lights: The dark colors helps increase the Halloween atmosphere, multi LED lights make it visible for the Halloween night, spooky and scary enough.

Multi size: The outer diameter is about 15-30 inches, Can be applied to many places for decoration, enough as Halloween decoration for front door and wall.

DIY design customization: We can modify any ornaments according to your needs, come up with new ideas, and design new Halloween decorations ☐