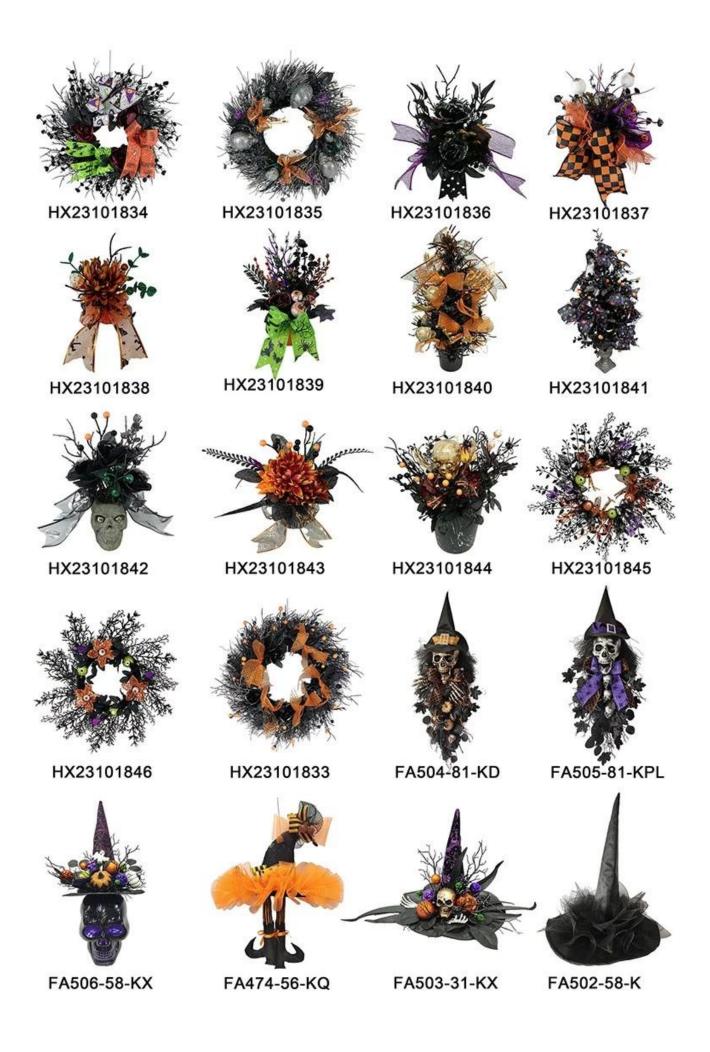

## 24 Inch Halloween Wreath with Leg Witch hat Glitter Baubles Black Mesh Purple Bows Front Door Hanging Decor

Can be add LED Lights: The dark colors helps increase the Halloween atmosphere, multi LED lights make it visible for the Halloween night, spooky and scary enough.

Multi size: The outer diameter is about 15-30 inches, Can be applied to many places for decoration, enough as Halloween decoration for front door and wall.

DIY design customization: We can modify any ornaments according to your needs, come up with new ideas, and design new Halloween decorations ☐

The following is a Halloween catalog. If you would like to know more styles, please contact me