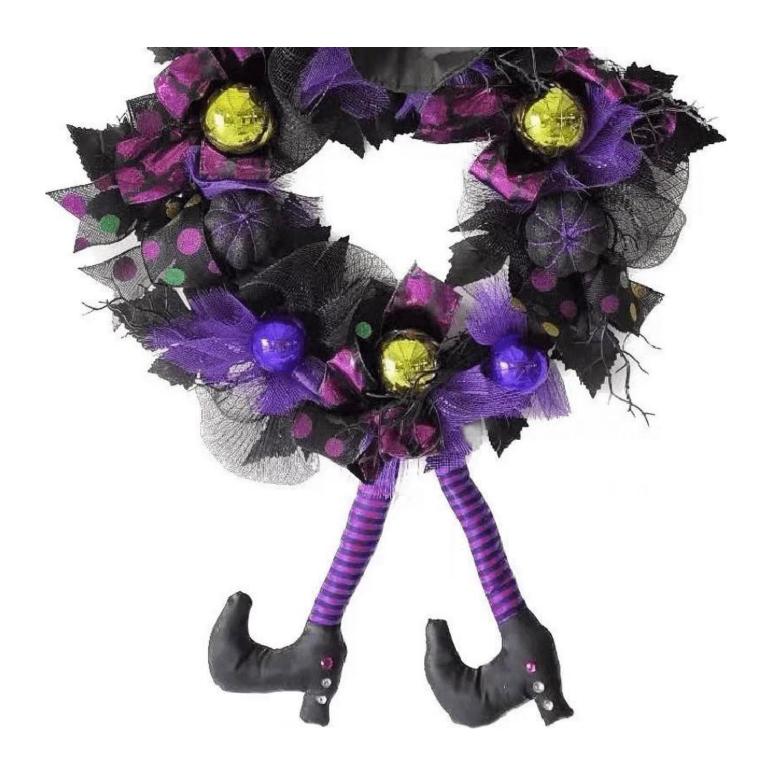

## 24 Inch Halloween Wreath with Leg Witch hat Glitter Baubles Black Mesh Purple Bows Front Door Hanging Decor

Can be add LED Lights: The dark colors helps increase the Halloween atmosphere, multi LED lights make it visible for the Halloween night, spooky and scary enough.

Multi size: The outer diameter is about 15-30 inches, Can be applied to many places for decoration, enough as Halloween decoration for front door and wall.

DIY design customization: We can modify any ornaments according to your needs, come up with new ideas, and design new Halloween decorations ☐