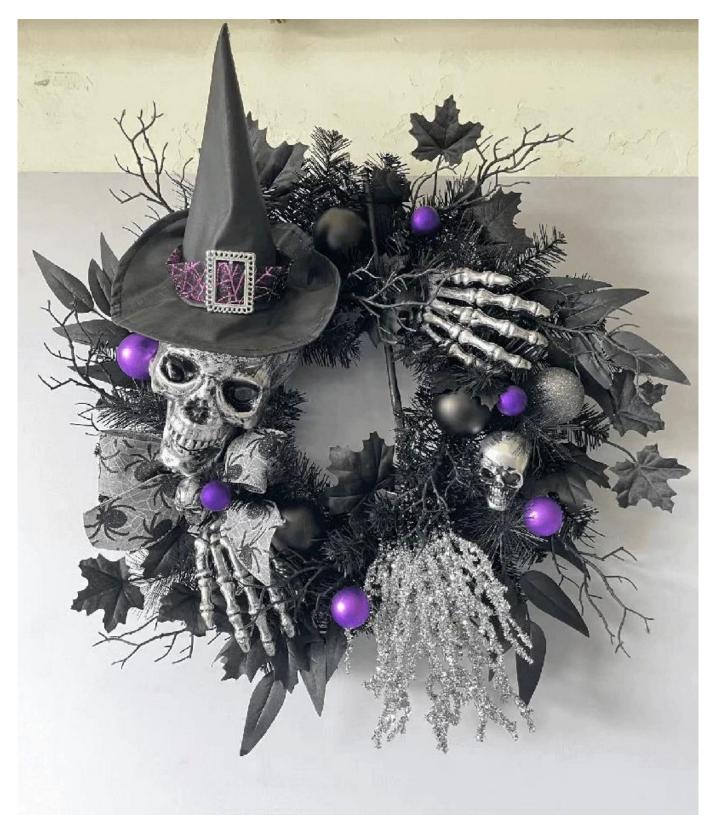

24 Inch Black Spider Bow Stripe Legs Glitter Broom Spooky Scary Skeleton Head Hand Witch Hat Halloween Wreath

Can be add LED Lights: The dark colors helps increase the Halloween atmosphere, multi LED lights make it visible for the Halloween night, spooky and scary enough. They are powered by 3 AA batteries (batteries not included) Multi size: The outer diameter is about 15-30 inches, Can be applied to many places for decoration, enough as Halloween decoration for front door and wall. Please feel free to send "inquiries" for specific details at any time