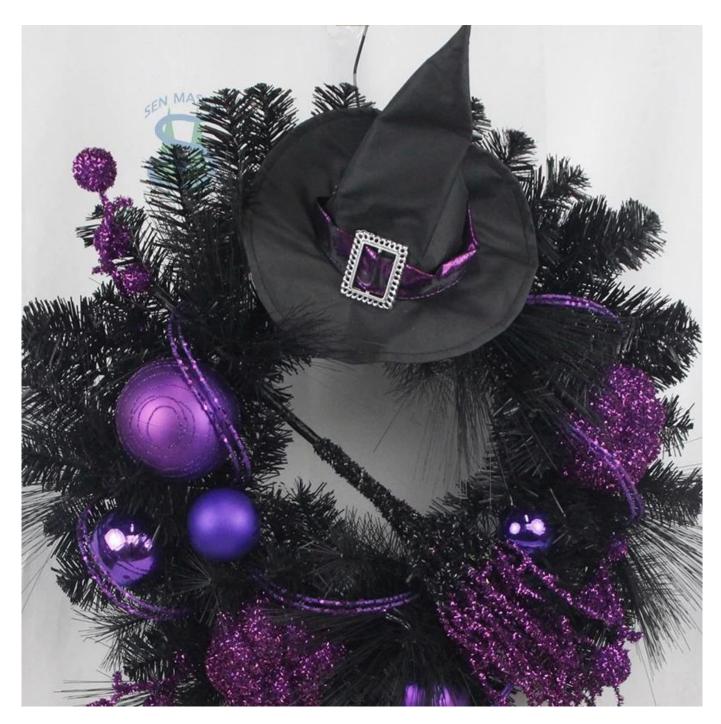

24Inch Halloween Wreaths with Leg black pine needle hat glitter broom branch pumpkin party decor

Can be add LED Lights: The dark colors helps increase the Halloween atmosphere, multi LED lights make it visible for the Halloween night, spooky and scary enough.

Multi size: The outer diameter is about 15-30 inches, Can be applied to many places for decoration, enough as Halloween decoration for front door and wall.

DIY design customization: We can modify any ornaments according to your needs, come up with new ideas, and design new Halloween decorations