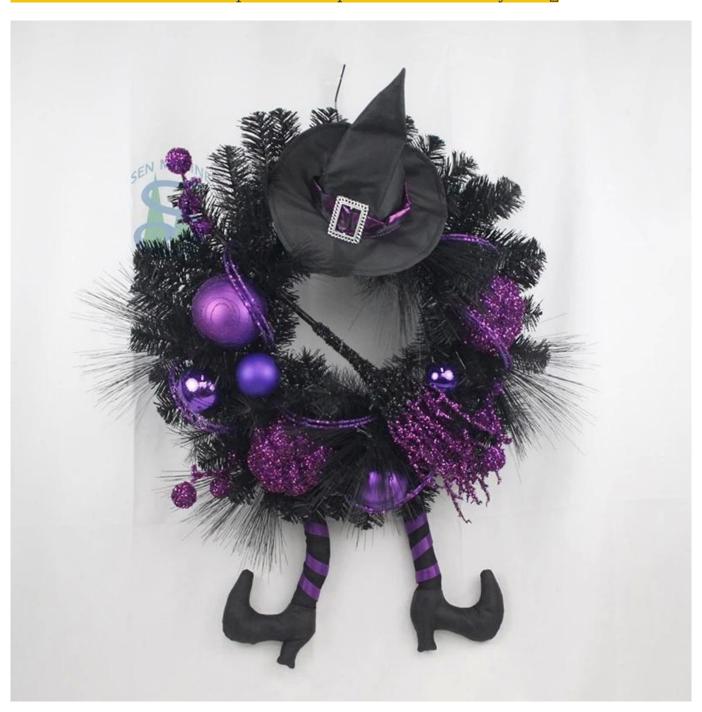

24Inch Halloween Wreaths with Leg black pine needle hat glitter broom branch pumpkin party decor

Can be add LED Lights: The dark colors helps increase the Halloween atmosphere, multi LED lights make it visible for the Halloween night, spooky and scary enough.

Multi size: The outer diameter is about 15-30 inches, Can be applied to many places for decoration, enough as Halloween decoration for front door and wall.

DIY design customization: We can modify any ornaments according to your needs, come up with new ideas, and design new Halloween decorations