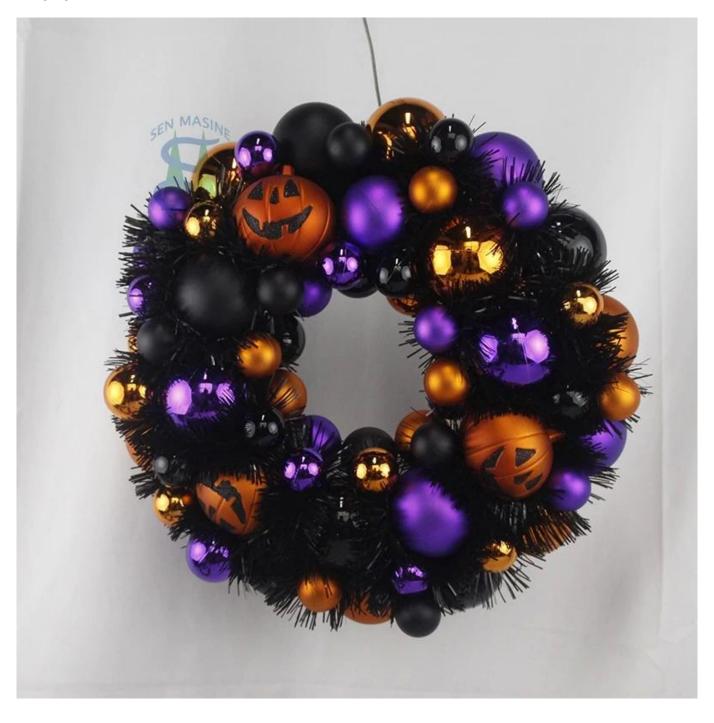

33cm Halloween balls wreath with tinsel orange pumpkin baubles purple black ornaments party hanging decor

Whether you're seeking traditional decorations or want something unique and creative, Senmasine manufacturers offer an abundant selection. Let's embrace the joy and creativity of this festive season together! If you have any further questions, feel free to ask.