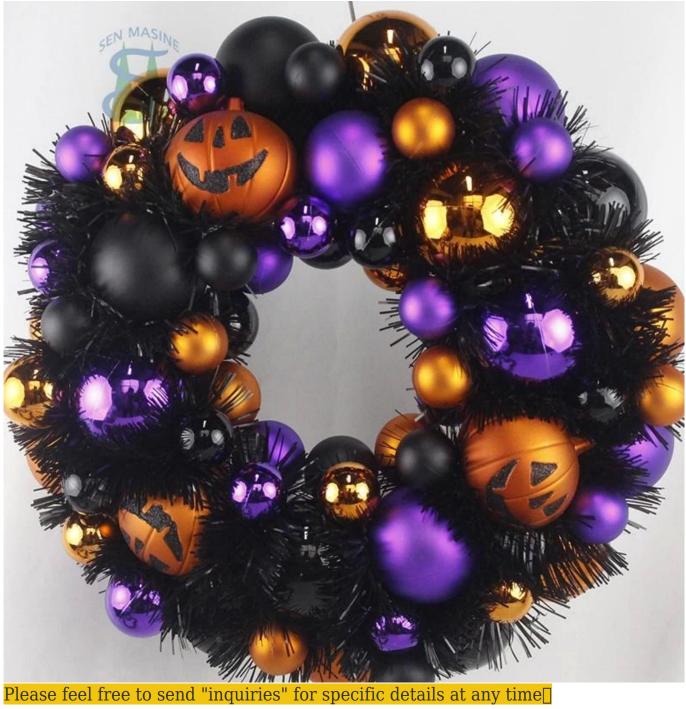

33cm Halloween balls wreath with tinsel orange pumpkin baubles purple black ornaments party hanging decor

Whether you're seeking traditional decorations or want something unique and creative, Senmasine manufacturers offer an abundant selection. Let's embrace the joy and creativity of this festive season together! If you have any further questions, feel free to ask.