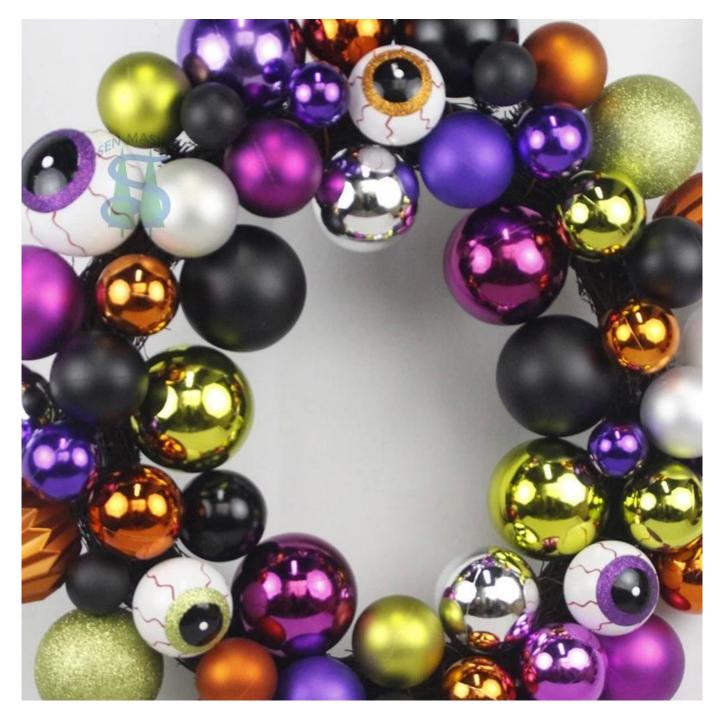

$24 \mathrm{Inch}$  Halloween balls wreaths with eyes pattern baubles electroplate ornaments party hanging decor

Can be add LED Lights: The dark colors helps increase the Halloween atmosphere, multi LED lights make it visible for the Halloween night, spooky and scary enough.

Multi size: The outer diameter is about 15-30 inches, Can be applied to many places for decoration, enough as Halloween decoration for front door and wall.

DIY design customization: We can modify any ornaments according to your needs, come up with new ideas, and design new Halloween decorations