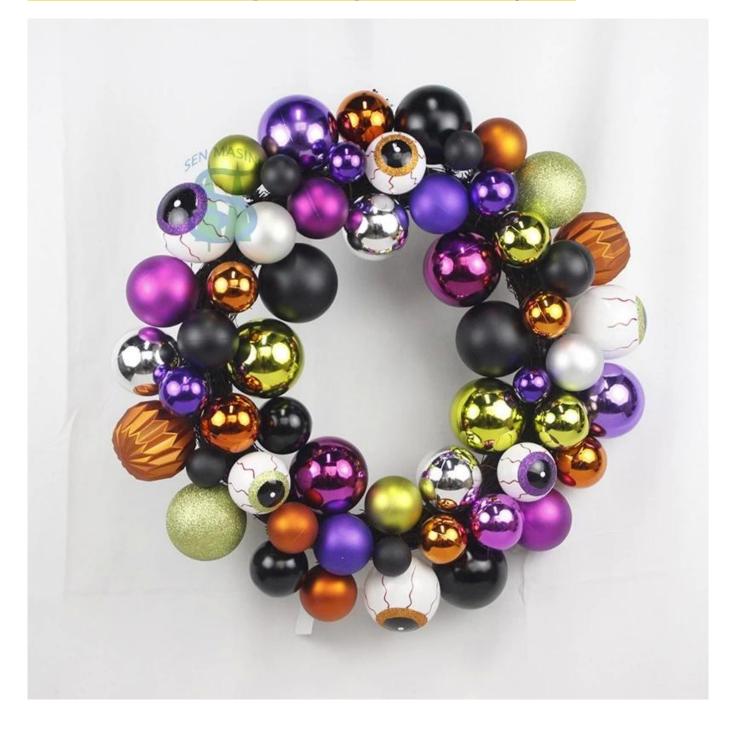

$24 \mathrm{Inch}$  Halloween balls wreaths with eyes pattern baubles electroplate ornaments party hanging decor

Can be add LED Lights: The dark colors helps increase the Halloween atmosphere, multi LED lights make it visible for the Halloween night, spooky and scary enough.

Multi size: The outer diameter is about 15-30 inches, Can be applied to many places for decoration, enough as Halloween decoration for front door and wall.

DIY design customization: We can modify any ornaments according to your needs, come up with new ideas, and design new Halloween decorations