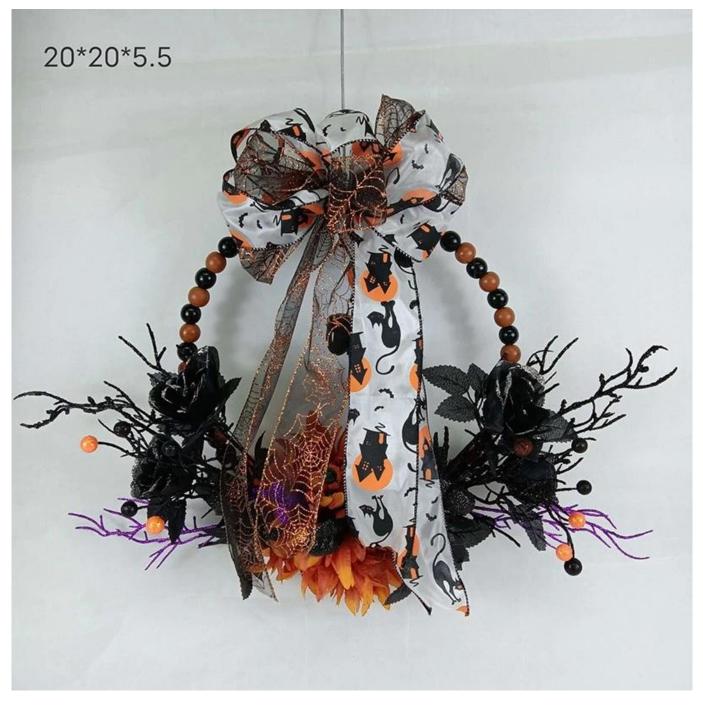

20 Inch Halloween bead wreath with artificial flowers rose ribbon bows black purple dead branch

Can be add LED Lights: The dark colors helps increase the Halloween atmosphere, multi LED lights make it visible for the Halloween night, spooky and scary enough.

Multi size: The outer diameter is about 15-30 inches, Can be applied to many places for decoration, enough as Halloween decoration for front door and wall.

DIY design customization: We can modify any ornaments according to your needs, come up with new ideas, and design new Halloween decorations