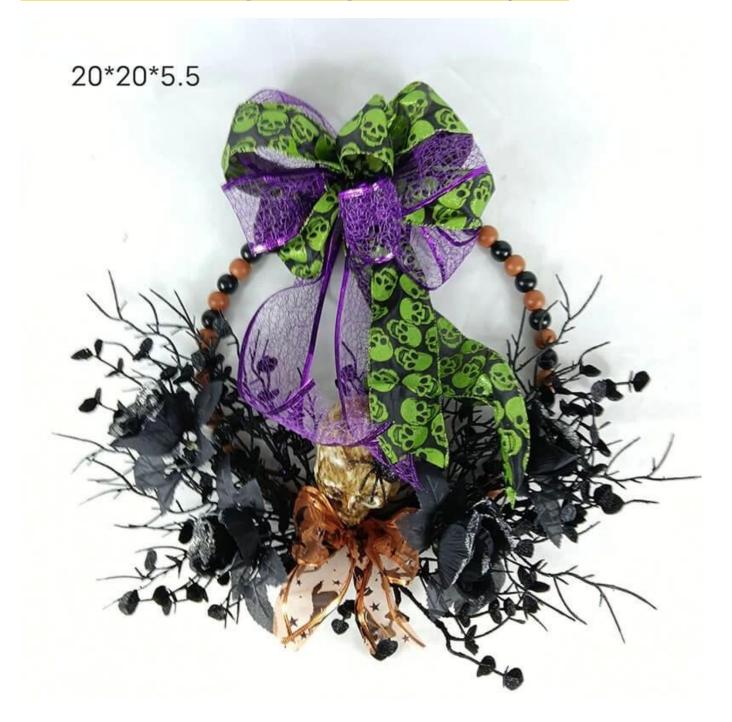

20 Inch Halloween bead wreath with artificial flowers rose ribbon bows black purple dead branch

Can be add LED Lights: The dark colors helps increase the Halloween atmosphere, multi LED lights make it visible for the Halloween night, spooky and scary enough.

Multi size: The outer diameter is about 15-30 inches, Can be applied to many places for decoration, enough as Halloween decoration for front door and wall.

DIY design customization: We can modify any ornaments according to your needs, come up with new ideas, and design new Halloween decorations