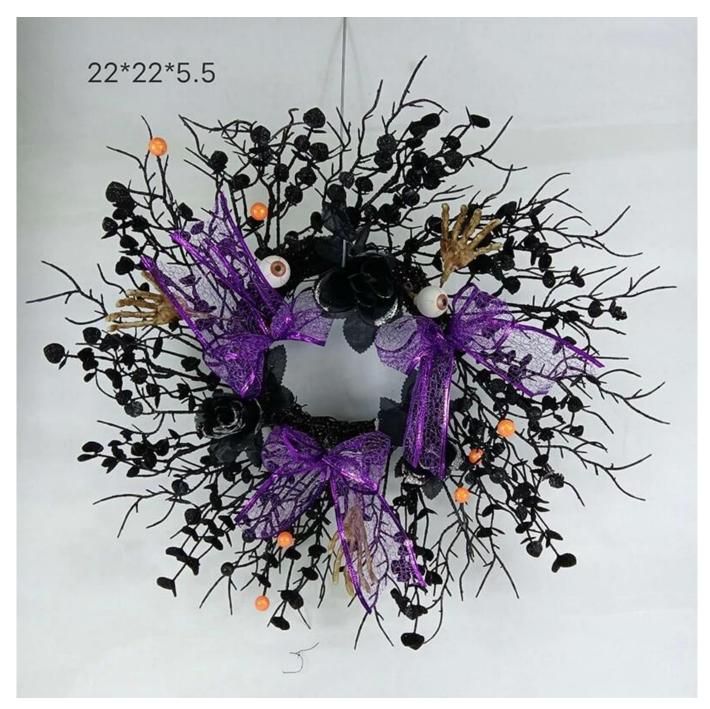

22 Inch Diy Party Front Door Hanging Decor Skeleton Hand Eye Glitter Bow Artificial Rose Flower Black Halloween Wreath

Can be add LED Lights: The dark colors helps increase the Halloween atmosphere, multi LED lights make it visible for the Halloween night, spooky and scary enough. They are powered by 3 AA batteries (batteries not included) Multi size: The outer diameter is about 15-30 inches, Can be applied to many places for decoration, enough as Halloween decoration for front door and wall. Please feel free to send "inquiries" for specific details at any time[]