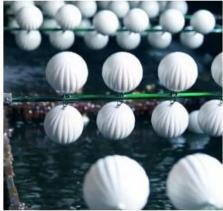

# PRODUCT Specification:

| Product Type:  | Christmas Unbreakable Ornament                         |  |  |  |
|----------------|--------------------------------------------------------|--|--|--|
| Material:      | Plastic                                                |  |  |  |
| Diameter:      | 8 cm                                                   |  |  |  |
| Moq:           | 1000 pcs                                               |  |  |  |
| Packaging:     | PP bag                                                 |  |  |  |
| Payment Term:  | L/C, T/t (30% deposit), Western Union,<br>PayPal, cash |  |  |  |
| Delivery time: | CIF, FOB Shenzhen, Express, by air                     |  |  |  |