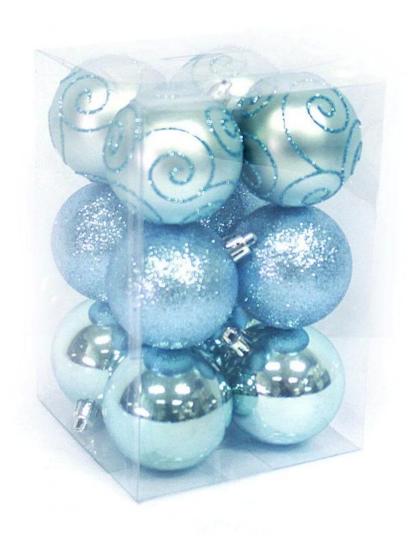

# **Product presentation:**

# PRODUCT Specification:

| Product Type:  | Christmas Unbreakable Ornament                         |  |  |  |
|----------------|--------------------------------------------------------|--|--|--|
| Material:      | Plastic                                                |  |  |  |
| Diameter:      | 8 cm                                                   |  |  |  |
| Moq:           | 1000 pcs                                               |  |  |  |
| Packaging:     | PP bag                                                 |  |  |  |
| Payment Term:  | L/C, T/t (30% deposit), Western Union,<br>PayPal, cash |  |  |  |
| Delivery time: | CIF, FOB Shenzhen, Express, by air                     |  |  |  |