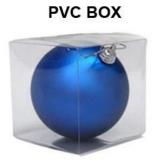

Product presentation:**



# PRODUCT Specification:

| Product Type:  | Christmas Unbreakable Ornament                         |  |  |  |
|----------------|--------------------------------------------------------|--|--|--|
| Material:      | Plastic                                                |  |  |  |
| Diameter:      | 8 cm                                                   |  |  |  |
| Moq:           | 1000 pcs                                               |  |  |  |
| Packaging:     | PP bag                                                 |  |  |  |
| Payment Term:  | L/C, T/t (30% deposit), Western Union,<br>PayPal, cash |  |  |  |
| Delivery time: | CIF, FOB Shenzhen, Express, by air                     |  |  |  |

Certificate:

REACH, RoHS, EN71, CE etc

## **Packaging:**









**GIFT BOX** 



GIFT BOX

GIFT BOX

PVC TUBE

### **Load:**



## **Production process:**







1. Prototype

2. Oilling

3. Electroplating







4. Spraying

5. Drying

6. Assembling

## Our factory:









Certification:

#### CERTIFICATE



## **Show:**



### **Company Profile:**

#### **ABOUT US**





#### Sen Masine Christmas Arts (Shenzhen) Co.,Ltd.

is a professional manufacturer of Christmas balls and Christmas trees of choice for some of the top names in retail and merchandising since 1996. We are capable of supplying different styles of products and doing OEM or customization which with

high quality and competitive price. Meanwhile,we're BSCI&SEDEX certified manufacturer and committed to using safe and environmental materials for all our products.















#### **