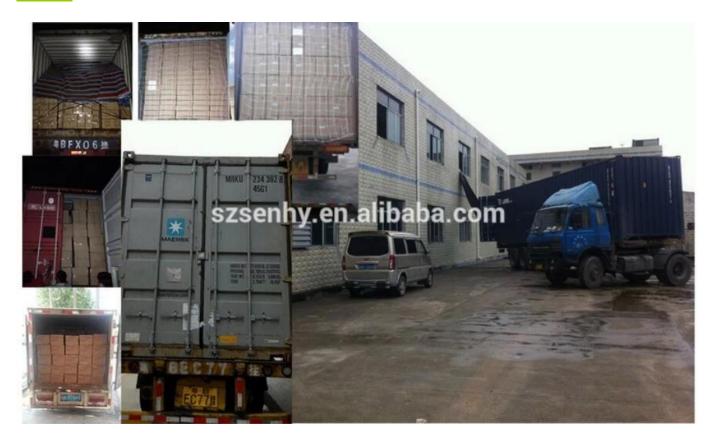

ype:  | Christmas Unbreakable Ornament                         |  |  |  |
|----------------|--------------------------------------------------------|--|--|--|
| Material:      | Plastic                                                |  |  |  |
| Diameter:      | 8 cm                                                   |  |  |  |
| Moq:           | 1000 pcs                                               |  |  |  |
| Packaging:     | PP bag                                                 |  |  |  |
| Payment Term:  | L/C, T/t (30% deposit), Western Union,<br>PayPal, cash |  |  |  |
| Delivery time: | CIF, FOB Shenzhen, Express, by air                     |  |  |  |

Certificate:

REACH, RoHS, EN71, CE etc

## **Packaging:**









**GIFT BOX** 



GIFT BOX

GIFT BOX

PVC TUBE

### **Load:**



## **Production process:**







1. Prototype

2. Oilling

3. Electroplating







4. Spraying

5. Drying

6. Assembling

## Our factory:









Certification:

#### CERTIFICATE



## **Show:**



### **Company Profile:**

#### **ABOUT US**





#### Sen Masine Christmas Arts (Shenzhen) Co.,Ltd.

is a professional manufacturer of Christmas balls and Christmas trees of choice for some of the top names in retail and merchandising since 1996. We are capable of supplying different styles of products and doing OEM or customization which with

high quality and competitive price. Meanwhile,we're BSCI&SEDEX certified manufacturer and committed to using safe and environmental materials for all our products.















#### **OUR ADVANTAGES**

#### Sen Masine Christmas Arts (Shenzhen) Co.,