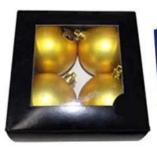

ion:**



# PRODUCT Specification:

| Product Type:  | Christmas Unbreakable Ornament                         |  |  |  |
|----------------|--------------------------------------------------------|--|--|--|
| Material:      | Plastic                                                |  |  |  |
| Diameter:      | 8 cm                                                   |  |  |  |
| Moq:           | 1000 pcs                                               |  |  |  |
| Packaging:     | PP bag                                                 |  |  |  |
| Payment Term:  | L/C, T/t (30% deposit), Western Union,<br>PayPal, cash |  |  |  |
| Delivery time: | CIF, FOB Shenzhen, Express, by air                     |  |  |  |

Certificate:

REACH, RoHS, EN71, CE etc

## **Packaging:**









**GIFT BOX** 



GIFT BOX

GIFT BOX

PVC TUBE

### **Load:**



## **Production process:**







1. Prototype

2. Oilling

3. Electroplating







4. Spraying

5. Drying

6. Assembling

## Our factory:









Certification:

#### CERTIFICATE



## **Show:**



### **Company Profile:**

#### **ABOUT US**





#### Sen Masine Christmas Arts (Shenzhen) Co.,Ltd.

is a professional manufacturer of Christmas balls and Christmas trees of choice for some of the top names in retail and merchandising since 1996. We are capable of supplying different styles of products and doing OEM or customization which with

high quality and competitive price. Meanwhile,we're BSCI&SEDEX certified manufacturer and committed to using safe and environmental materials for all our products.















#### **OUR ADVANTAGES**