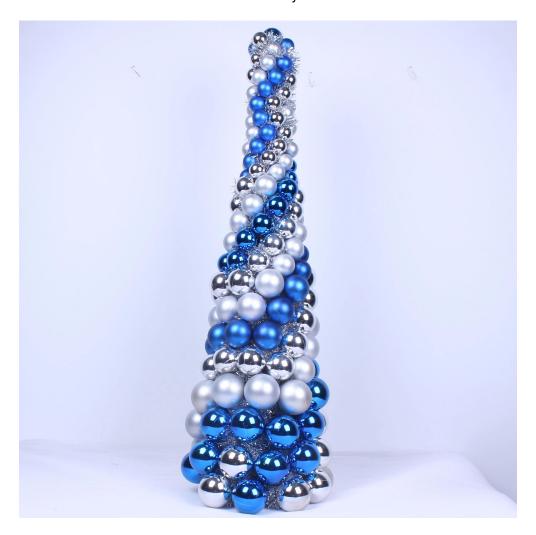

<u>Christmas Cone Tree</u> is one of our common products. It is widely used for table decoration. We produce decorative Christmas tree balls on our own, Size from 20 cm to 5m height. It can be customized as your design.